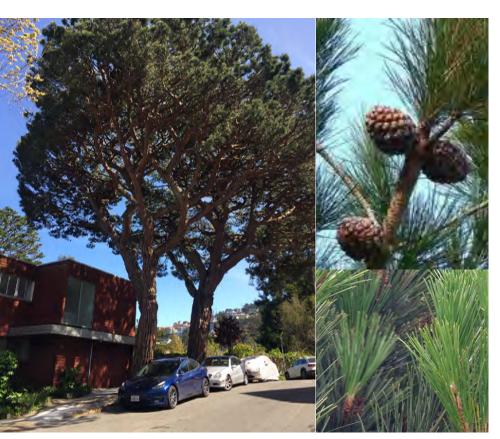

Atlas Cedar cedrus atlantica 'Glauca'

Olea europaea 'Wilsonii'

Meyer Lemon Citrus x meyeri

Santa Rosa Plum Prunus salicina 'Santa Rosa'

Apple Malus domestica 'Gala'

Avocado Tree Persea americana 'Bacon'

Bigleaf Maple Acer macrophyllum