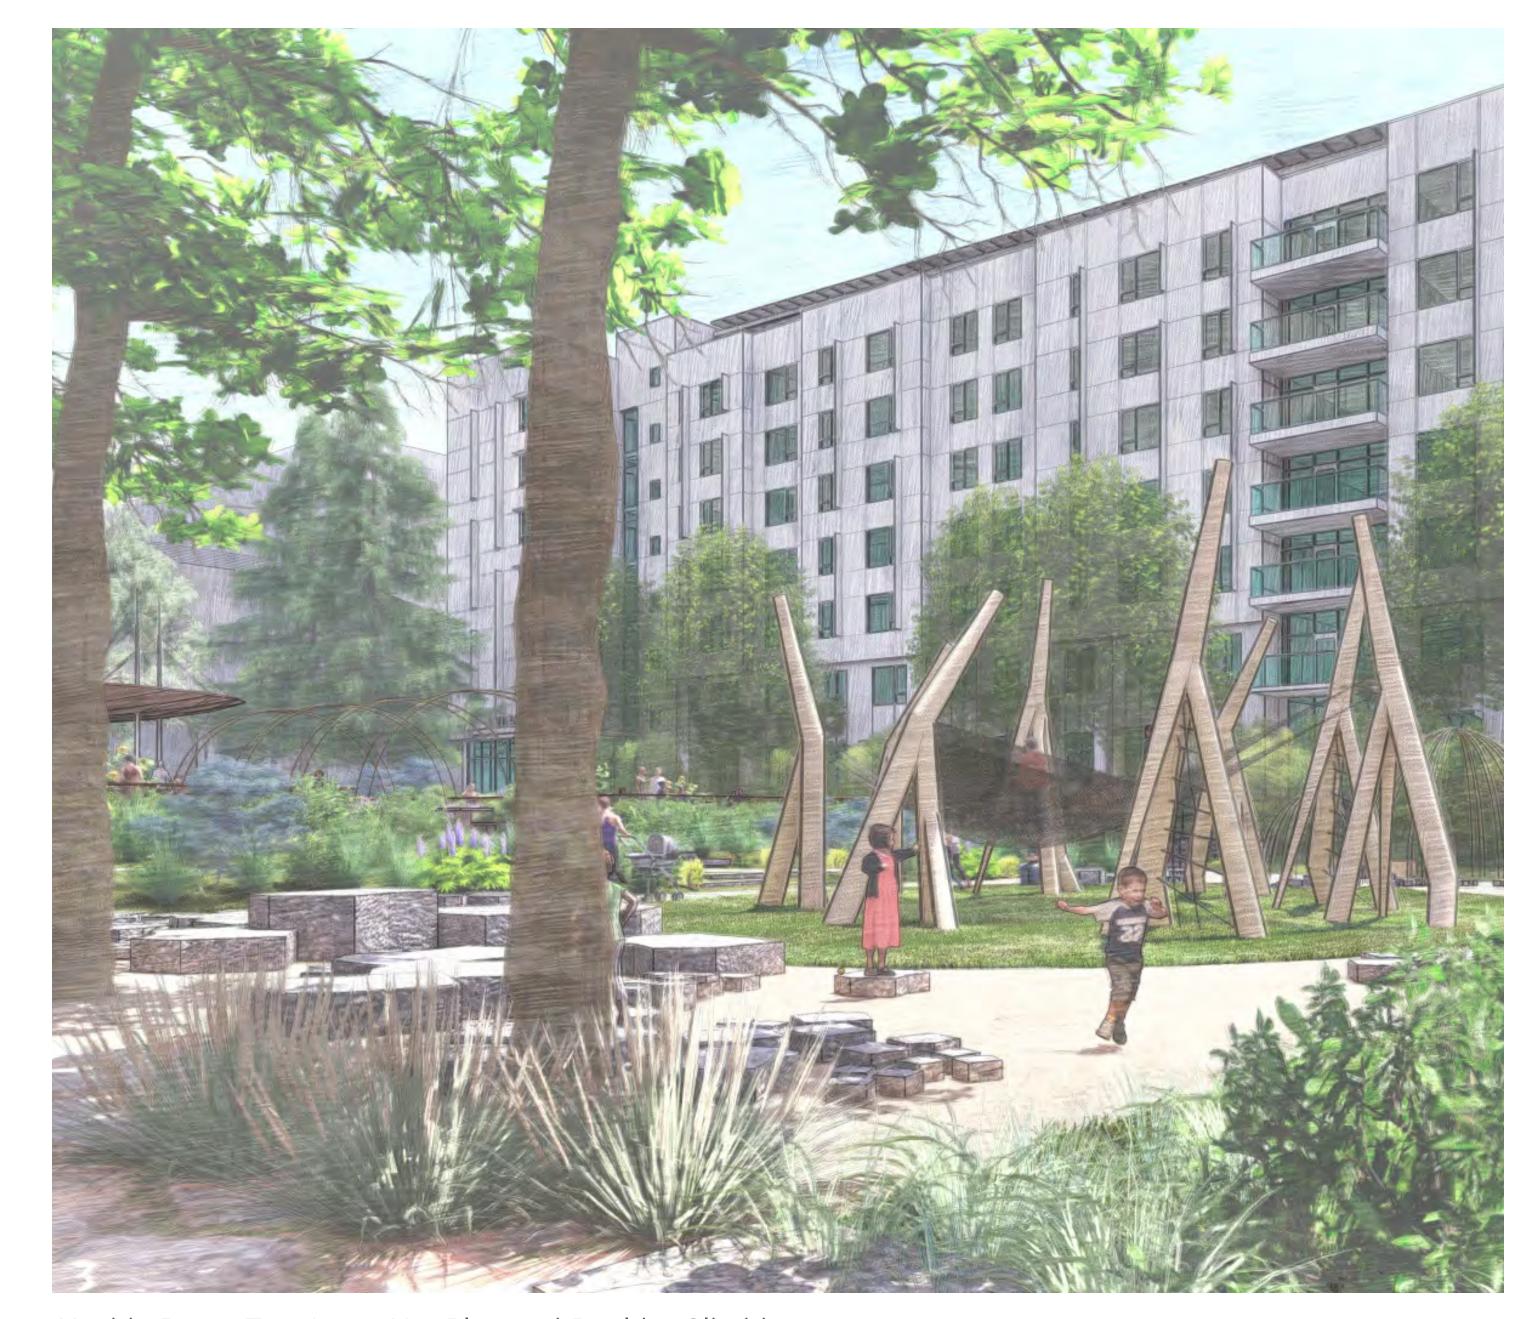

# Vi Reservoir Park | Playground

Upside Down Tree Logs, Net Play and Boulder Climbing

Nature Adventure Playground with Community Garden, Pavilion Beyond

Willow Hut Play Scutlpture

Upside-Down Tree Play Structure

Stepping Stones and Logs

Secret passage through planting

Artifial Turf