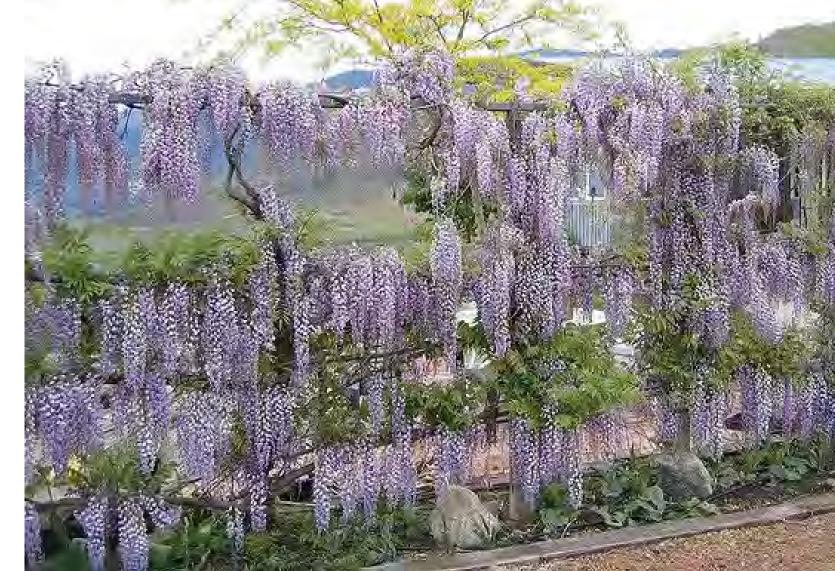

### **Materials**

Four-Foot Tall Transparent Net Fence with Wood Cap

Wisteria Fence