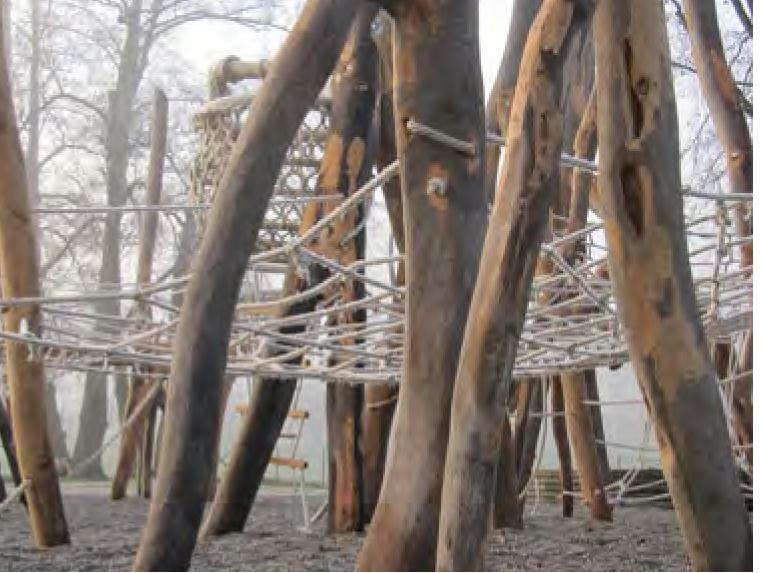

# Vi Reservoir Park | Playground

Upside Down Tree Logs, Net Play and Boulder Climbing

Nature Adventure Playground with Community Garden, Pavilion Beyond

Willow Hut Play Scutlpture

Upside-Down Tree Play Structure