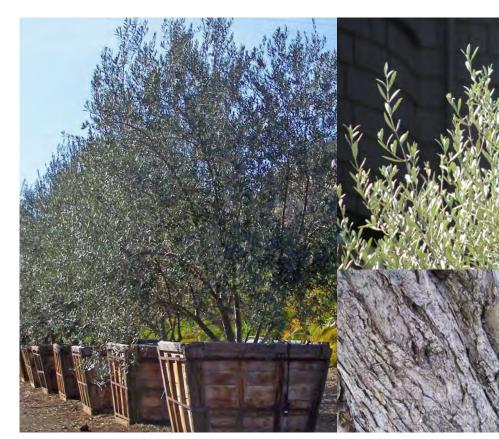

Atlas Cedar cedrus atlantica 'Glauca'

Olea europaea 'Wilsonii'

Meyer Lemon Citrus x meyeri

Santa Rosa Plum Prunus salicina 'Santa Rosa'

Apple Malus domestica 'Gala'

Avocado Tree Persea americana 'Bacon'

Bigleaf Maple Acer macrophyllum