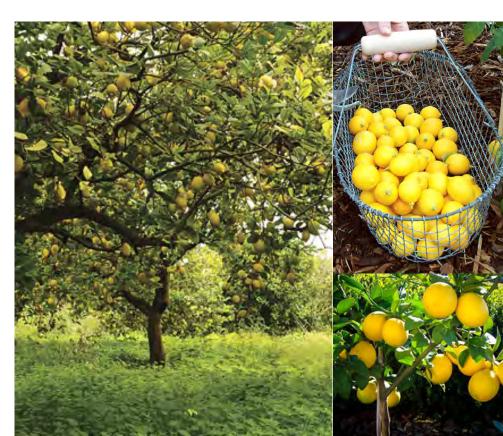

Meyer Lemon

Ceanothus Phacelia californica Eriogonum fasciculatum Mimulus aurantiacus Solidago virgaurea Muhlenbergia rigens Rhamnus Eve Case Achillea millefolium Salvia Spathacea

### HABITAT PLANTING

Arctostaphylos Manzanita St. Helena

Avocado

Lemon

Atlas Cedar cedrus atlantica 'Glauca'

Olea europaea 'Wilsonii'

Meyer Lemon Citrus x meyeri

Santa Rosa Plum Prunus salicina 'Santa Rosa'

Apple Malus domestica 'Gala'

Avocado Tree Persea americana 'Bacon'

Bigleaf Maple Acer macrophyllum