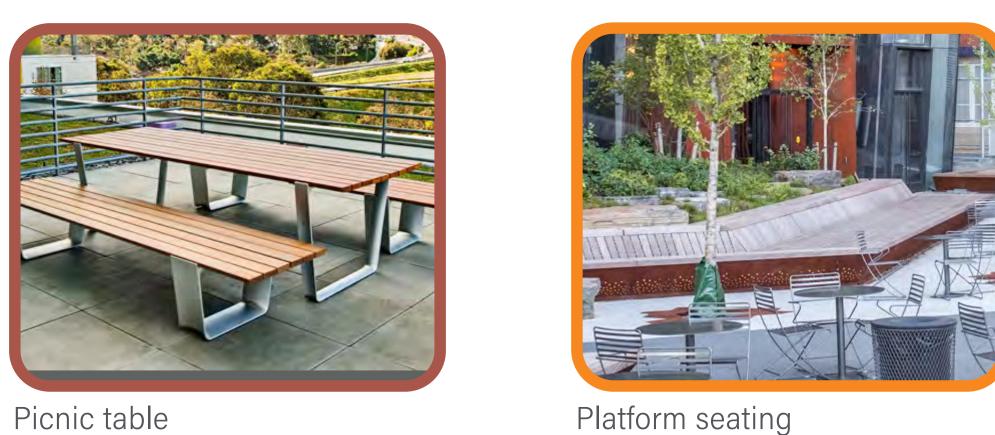

Picnic table

Built-in bench

Boulder seating

Platform seating

Community Garden dining table

Built-in picnic table at Pavilion

Concrete & wood terrace seating

# IX Reservoir Park | Material & Site Furnishing Palette

Built-in picnic tables at Pavilion

Concrete terrace seating

Community Garden dining table

Built-in bench