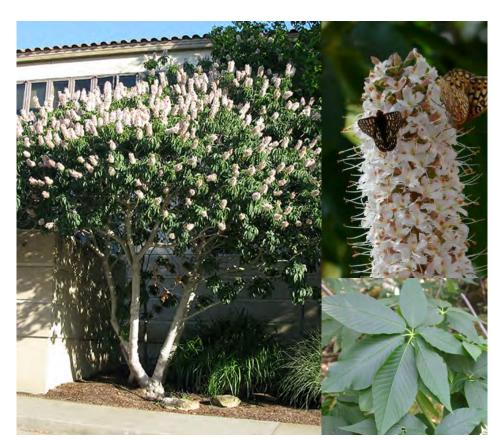

### **Backbone Tree**

- Monterey Cypress
- Deodar Cedar
- Catalina Ironwood Lemon Scented Gum
- Coast Live Oak
- Olive

- **Accent Tree**
- Monkey Puzzle Tree
- Buckeye
- Tree
- Miniature Accent
- Big Leaf Maple Brisbane Box

Lemon

Avocado

**Edible Fruit Tree** 

Stormwater Tree

Monkey Puzzle Tree Araucaria heterophylla

Brisbane Box Tristaniopsis laurina 'Elegant'

California Buckeye Aesculus californica