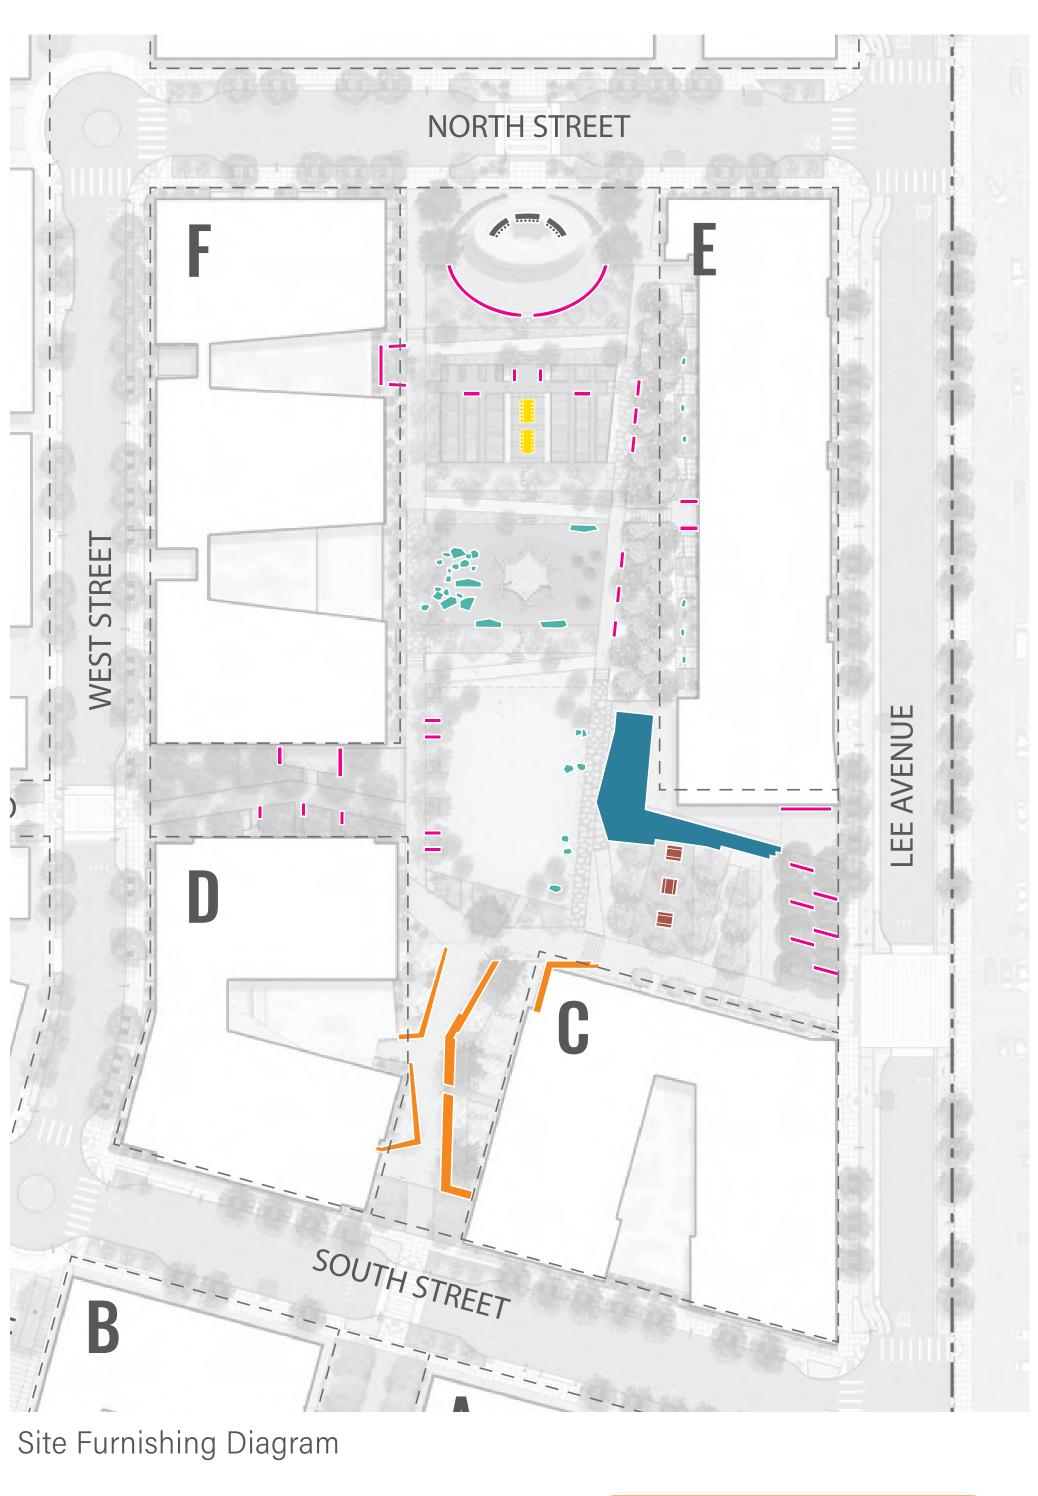

# VIII Reservoir Park | The Pavilion

Pavilion Concept Diagram

Pavilion Concept Diagram

View of Pavilion from the Orchard

Blurring of Indoor and Outdoor Boundary

Dappled Light

Oculus & Sundial

**Site Furnishing Legend** 

Picnic table

Built-in bench

Boulder seating

Platform seating

Community Garden dining table

Built-in picnic table at Pavilion

Concrete & wood terrace seating