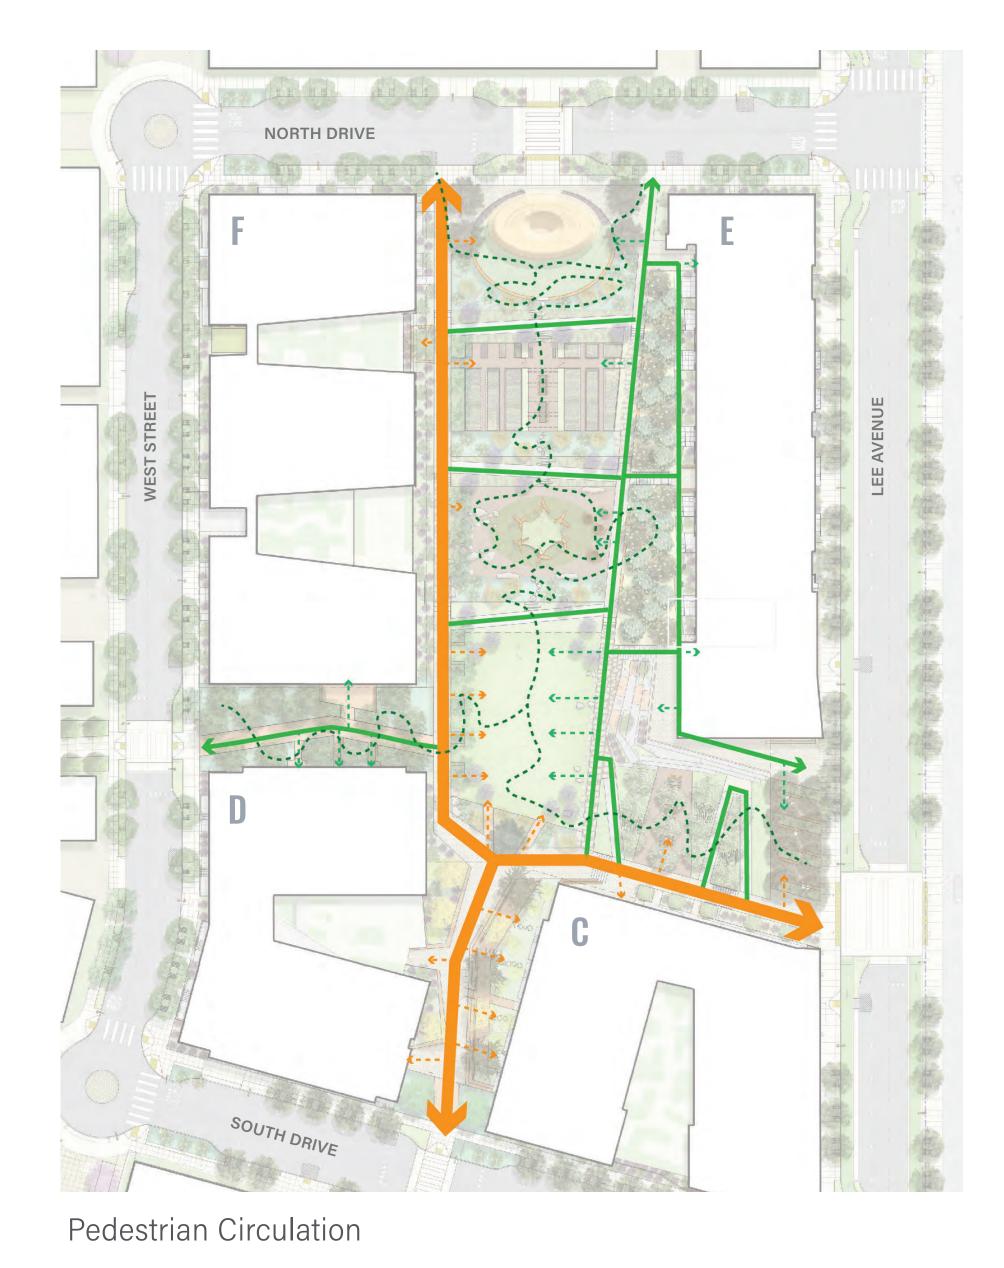

### Pedestrian Circulation

Primary Pedestrian Path

→ Stair

..... Informal Natural Play Route