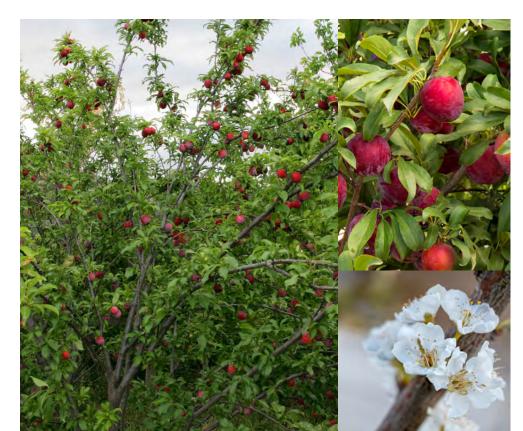

### **Fruit Trees**

Fig

Apple

Loquat

Pear

Plum

Avocado

Mulberry

Atlas Cedar cedrus atlantica 'Glauca'

Olea europaea 'Wilsonii'

Meyer Lemon Citrus x meyeri

Santa Rosa Plum Prunus salicina 'Santa Rosa'

Apple Malus domestica 'Gala'

Avocado Tree Persea americana 'Bacon'

Bigleaf Maple Acer macrophyllum