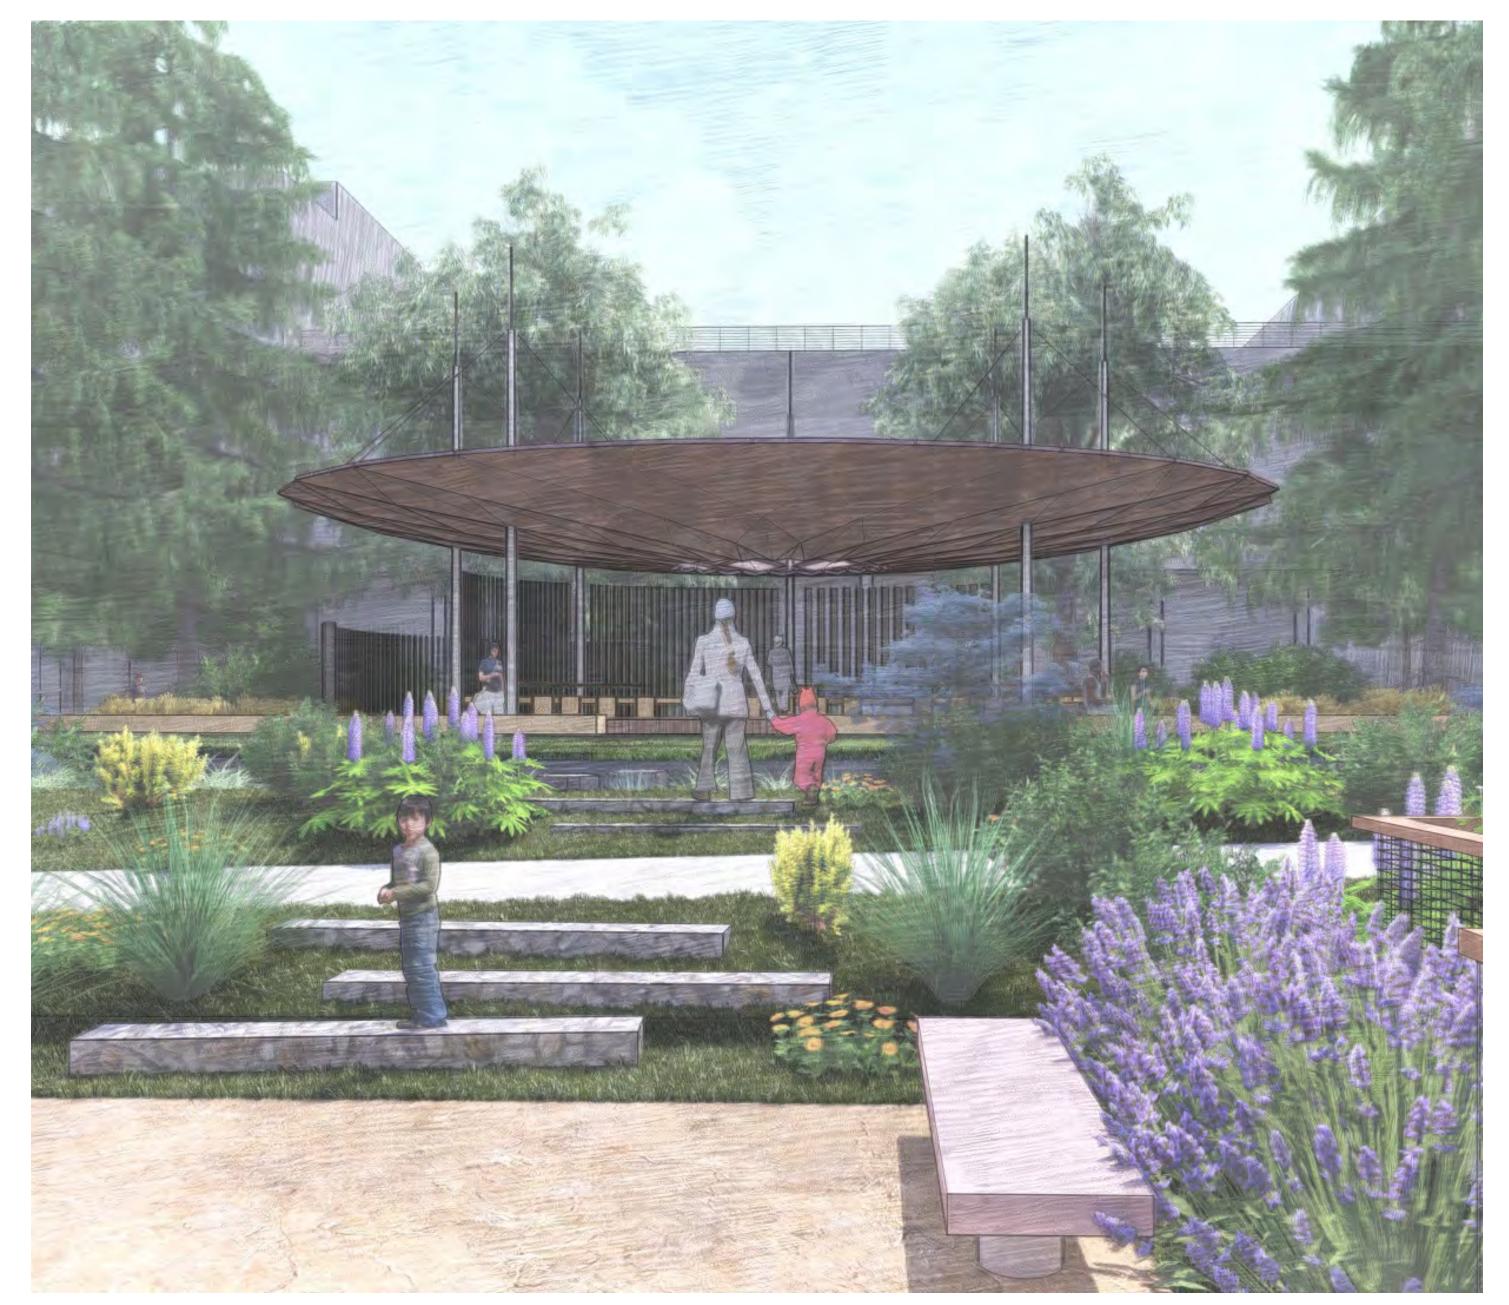

# VIII Reservoir Park | The Pavilion

Pavilion Concept Diagram

Pavilion Concept Diagram

View of Pavilion from the Orchard

Blurring of Indoor and Outdoor Boundary

Dappled Light

Oculus & Sundial

**Site Furnishing Legend** 

Picnic table

Built-in bench

Boulder seating

Platform seating

Community Garden dining table

Built-in picnic table at Pavilion

Concrete & wood terrace seating