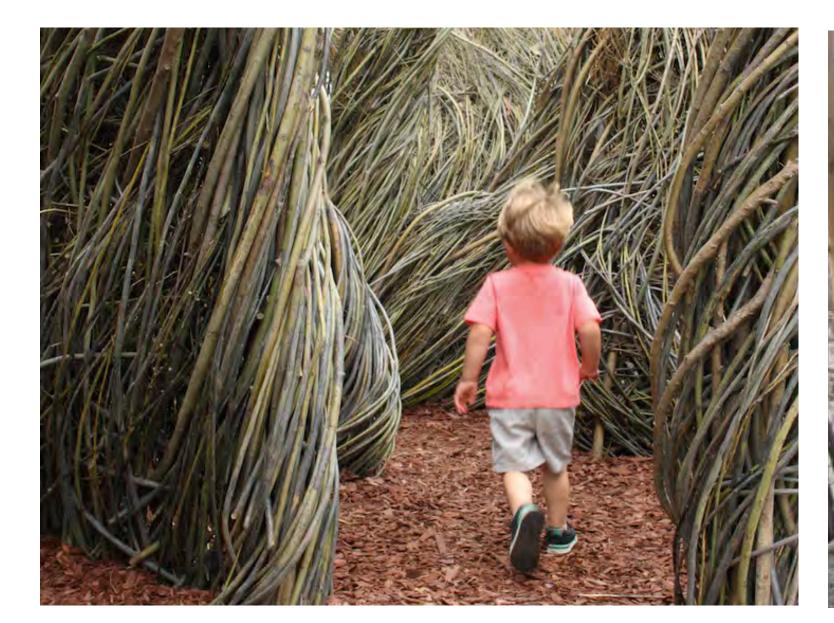

# Vi Reservoir Park | Playground

Upside Down Tree Logs, Net Play and Boulder Climbing

Nature Adventure Playground with Community Garden, Pavilion Beyond

Willow Hut Play Scutlpture

Upside-Down Tree Play Structure

Stepping Stones and Logs

Secret passage through planting

Artifial Turf