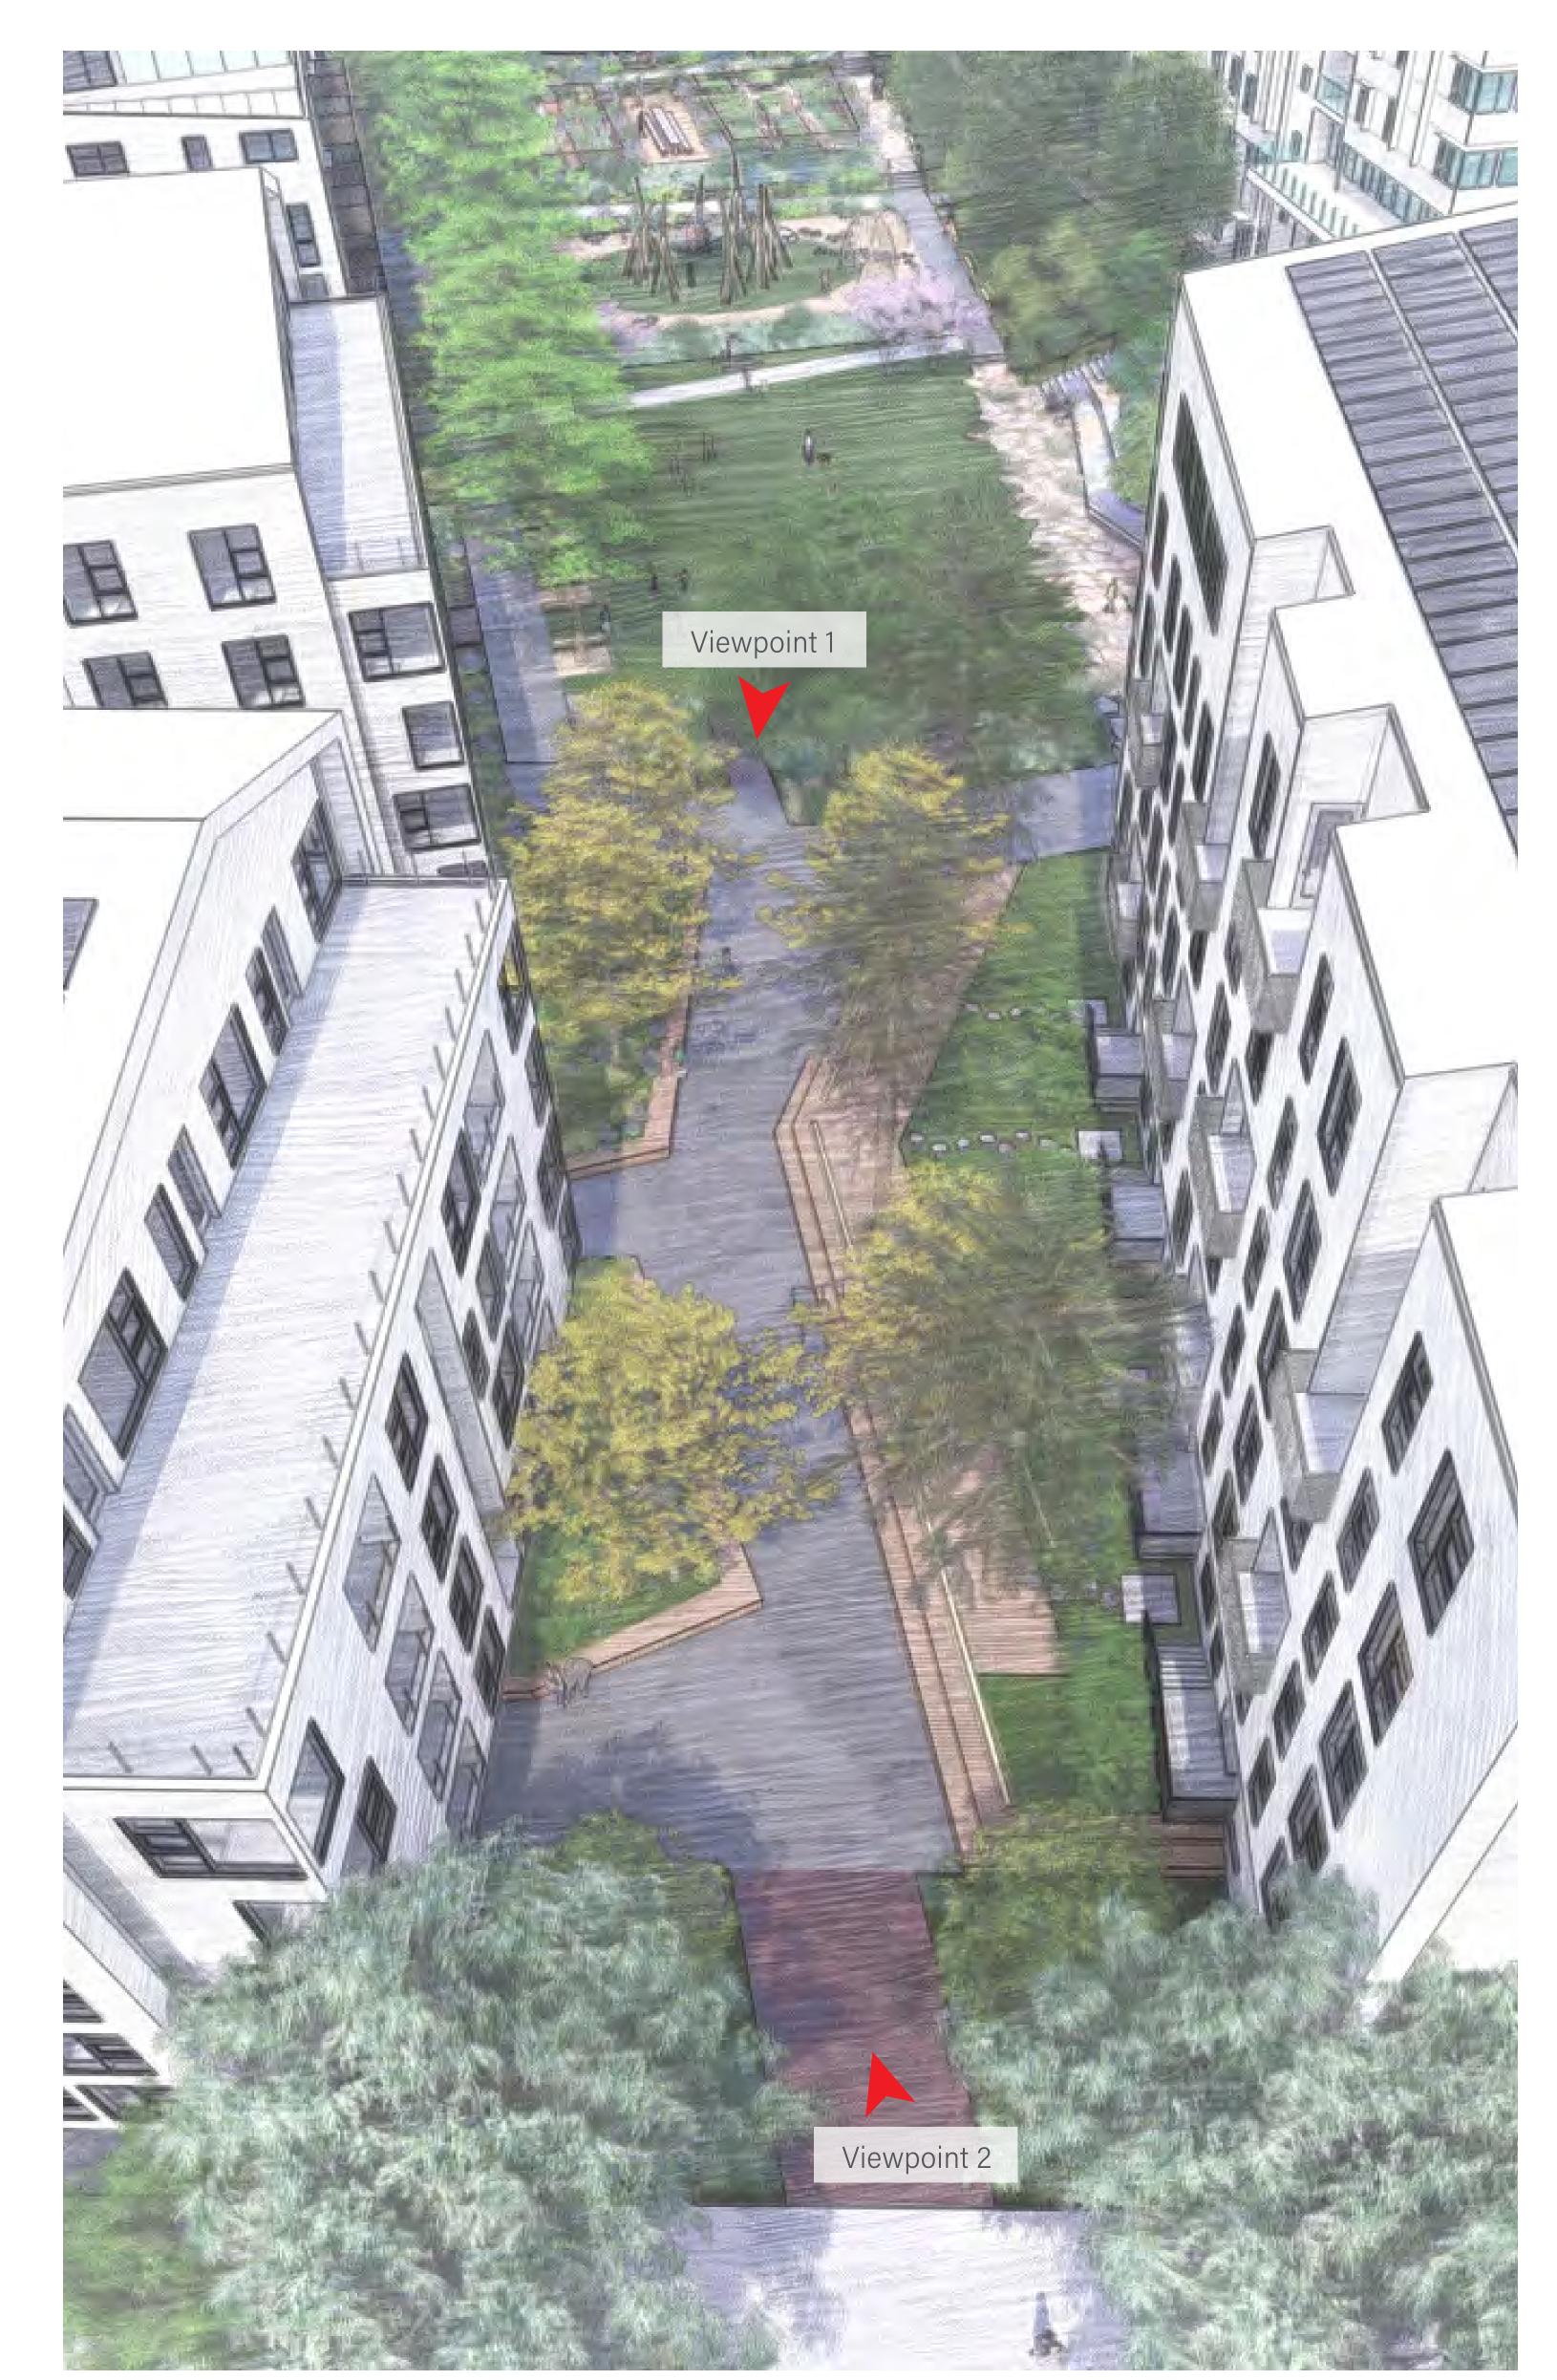

# iV Reservoir Park | Brighton Gateway

Brighton Paseo Looking South to Brighton Gateway (Viewpoint 1)

Brighton Gateway Looking North

Brighton Paseo Looking North to the Great Lawn (Viewpoint 2)