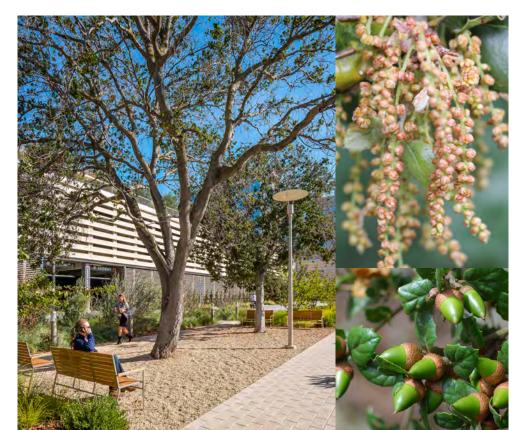

## X Reservoir Park | Planting Palette - Trees

Coast Live Oak Quercus agrifolia

Catalina ironwood Lyonathamnus floribundus

Monterey Cypress Hesperocyparis macrocarpa

Italian Stone Pine Pinus pinea

Lemon Scented Gum Corymbia citriodora

### **Backbone Tree**

- Monterey Cypress
- Deodar Cedar
- Catalina Ironwood Lemon Scented Gum
- Coast Live Oak
- Olive

- **Accent Tree**
- Monkey Puzzle Tree
- Buckeye
- Tree
- Miniature Accent
- Big Leaf Maple Brisbane Box