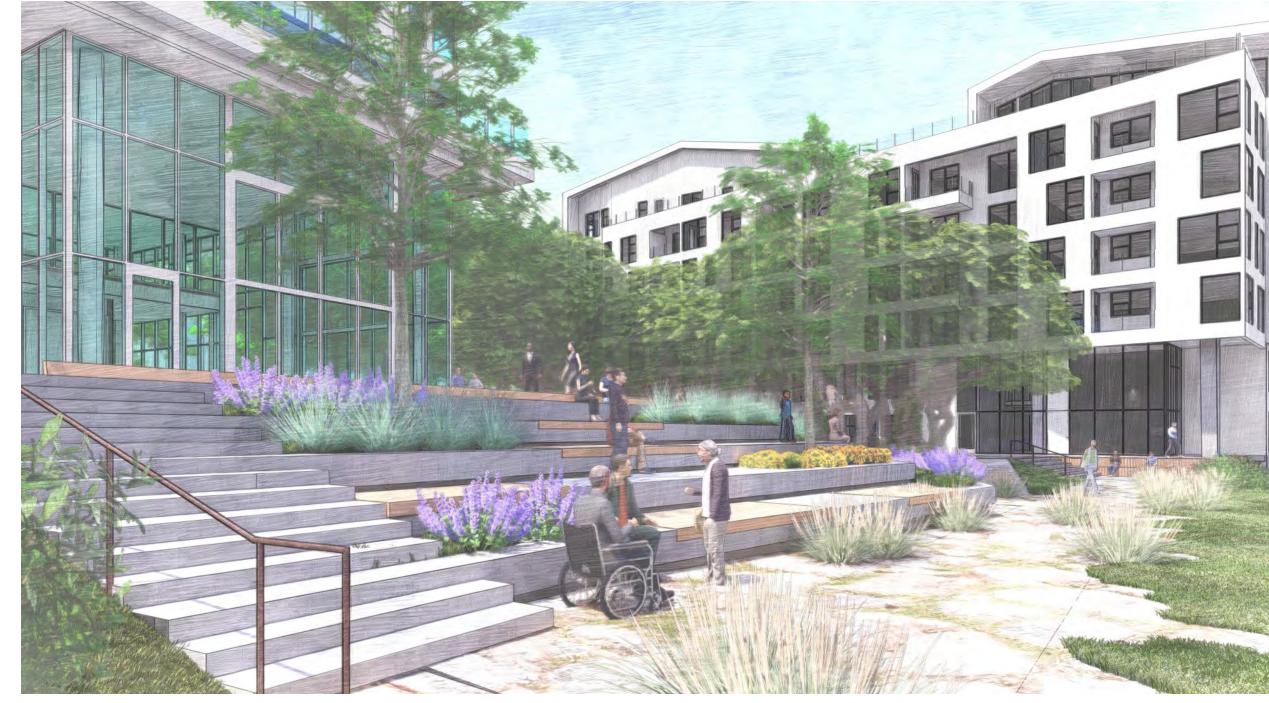

### Program

Nature Retreat

Multiuse Lawn and Play Area

Community Garden

Stormwater Management

Community Terrace and Lee Gateway Entry

Lee Gateway

# iV Reservoir Park | Brighton Gateway

Brighton Paseo Looking South to Brighton Gateway (Viewpoint 1)

Brighton Gateway Looking North

Brighton Paseo Looking North to the Great Lawn (Viewpoint 2)

## V Reservoir Park | San Ramon Gateway

San Ramon Paseo Looking West to San Ramon Gateway (Viewpoint 1)

San Ramon Paseo Looking East to the Great Lawn (Viewpoint 2)

San Ramon Gateway Looking East