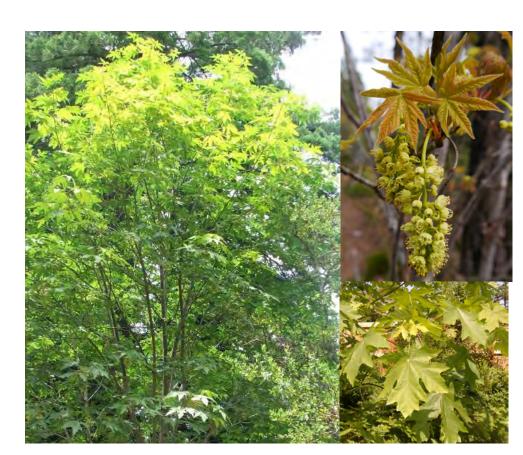

Atlas Cedar cedrus atlantica 'Glauca'

Olea europaea 'Wilsonii'

Meyer Lemon Citrus x meyeri

Santa Rosa Plum Prunus salicina 'Santa Rosa'

Apple Malus domestica 'Gala'

Avocado Tree Persea americana 'Bacon'

Bigleaf Maple Acer macrophyllum