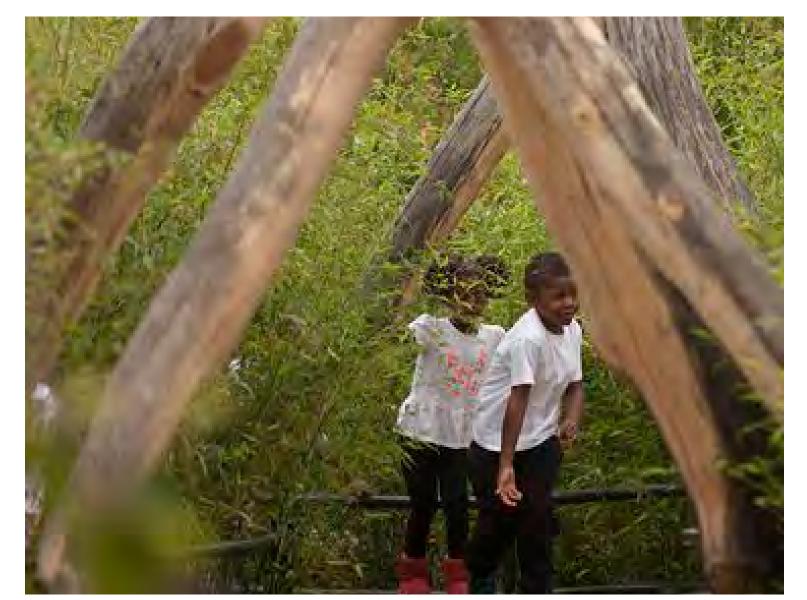

# Vi Reservoir Park | Playground

Upside Down Tree Logs, Net Play and Boulder Climbing

Nature Adventure Playground with Community Garden, Pavilion Beyond

Willow Hut Play Scutlpture

Upside-Down Tree Play Structure

Stepping Stones and Logs

Secret passage through planting

Artifial Turf