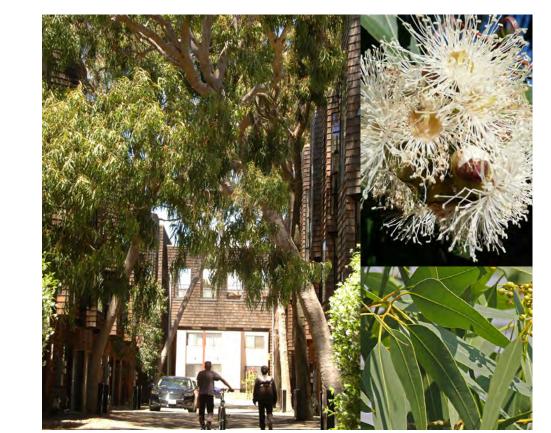

## X Reservoir Park | Planting Palette - Trees

Coast Live Oak Quercus agrifolia

Catalina ironwood Lyonathamnus floribundus

Monterey Cypress Hesperocyparis macrocarpa

Italian Stone Pine Pinus pinea

Lemon Scented Gum Corymbia citriodora