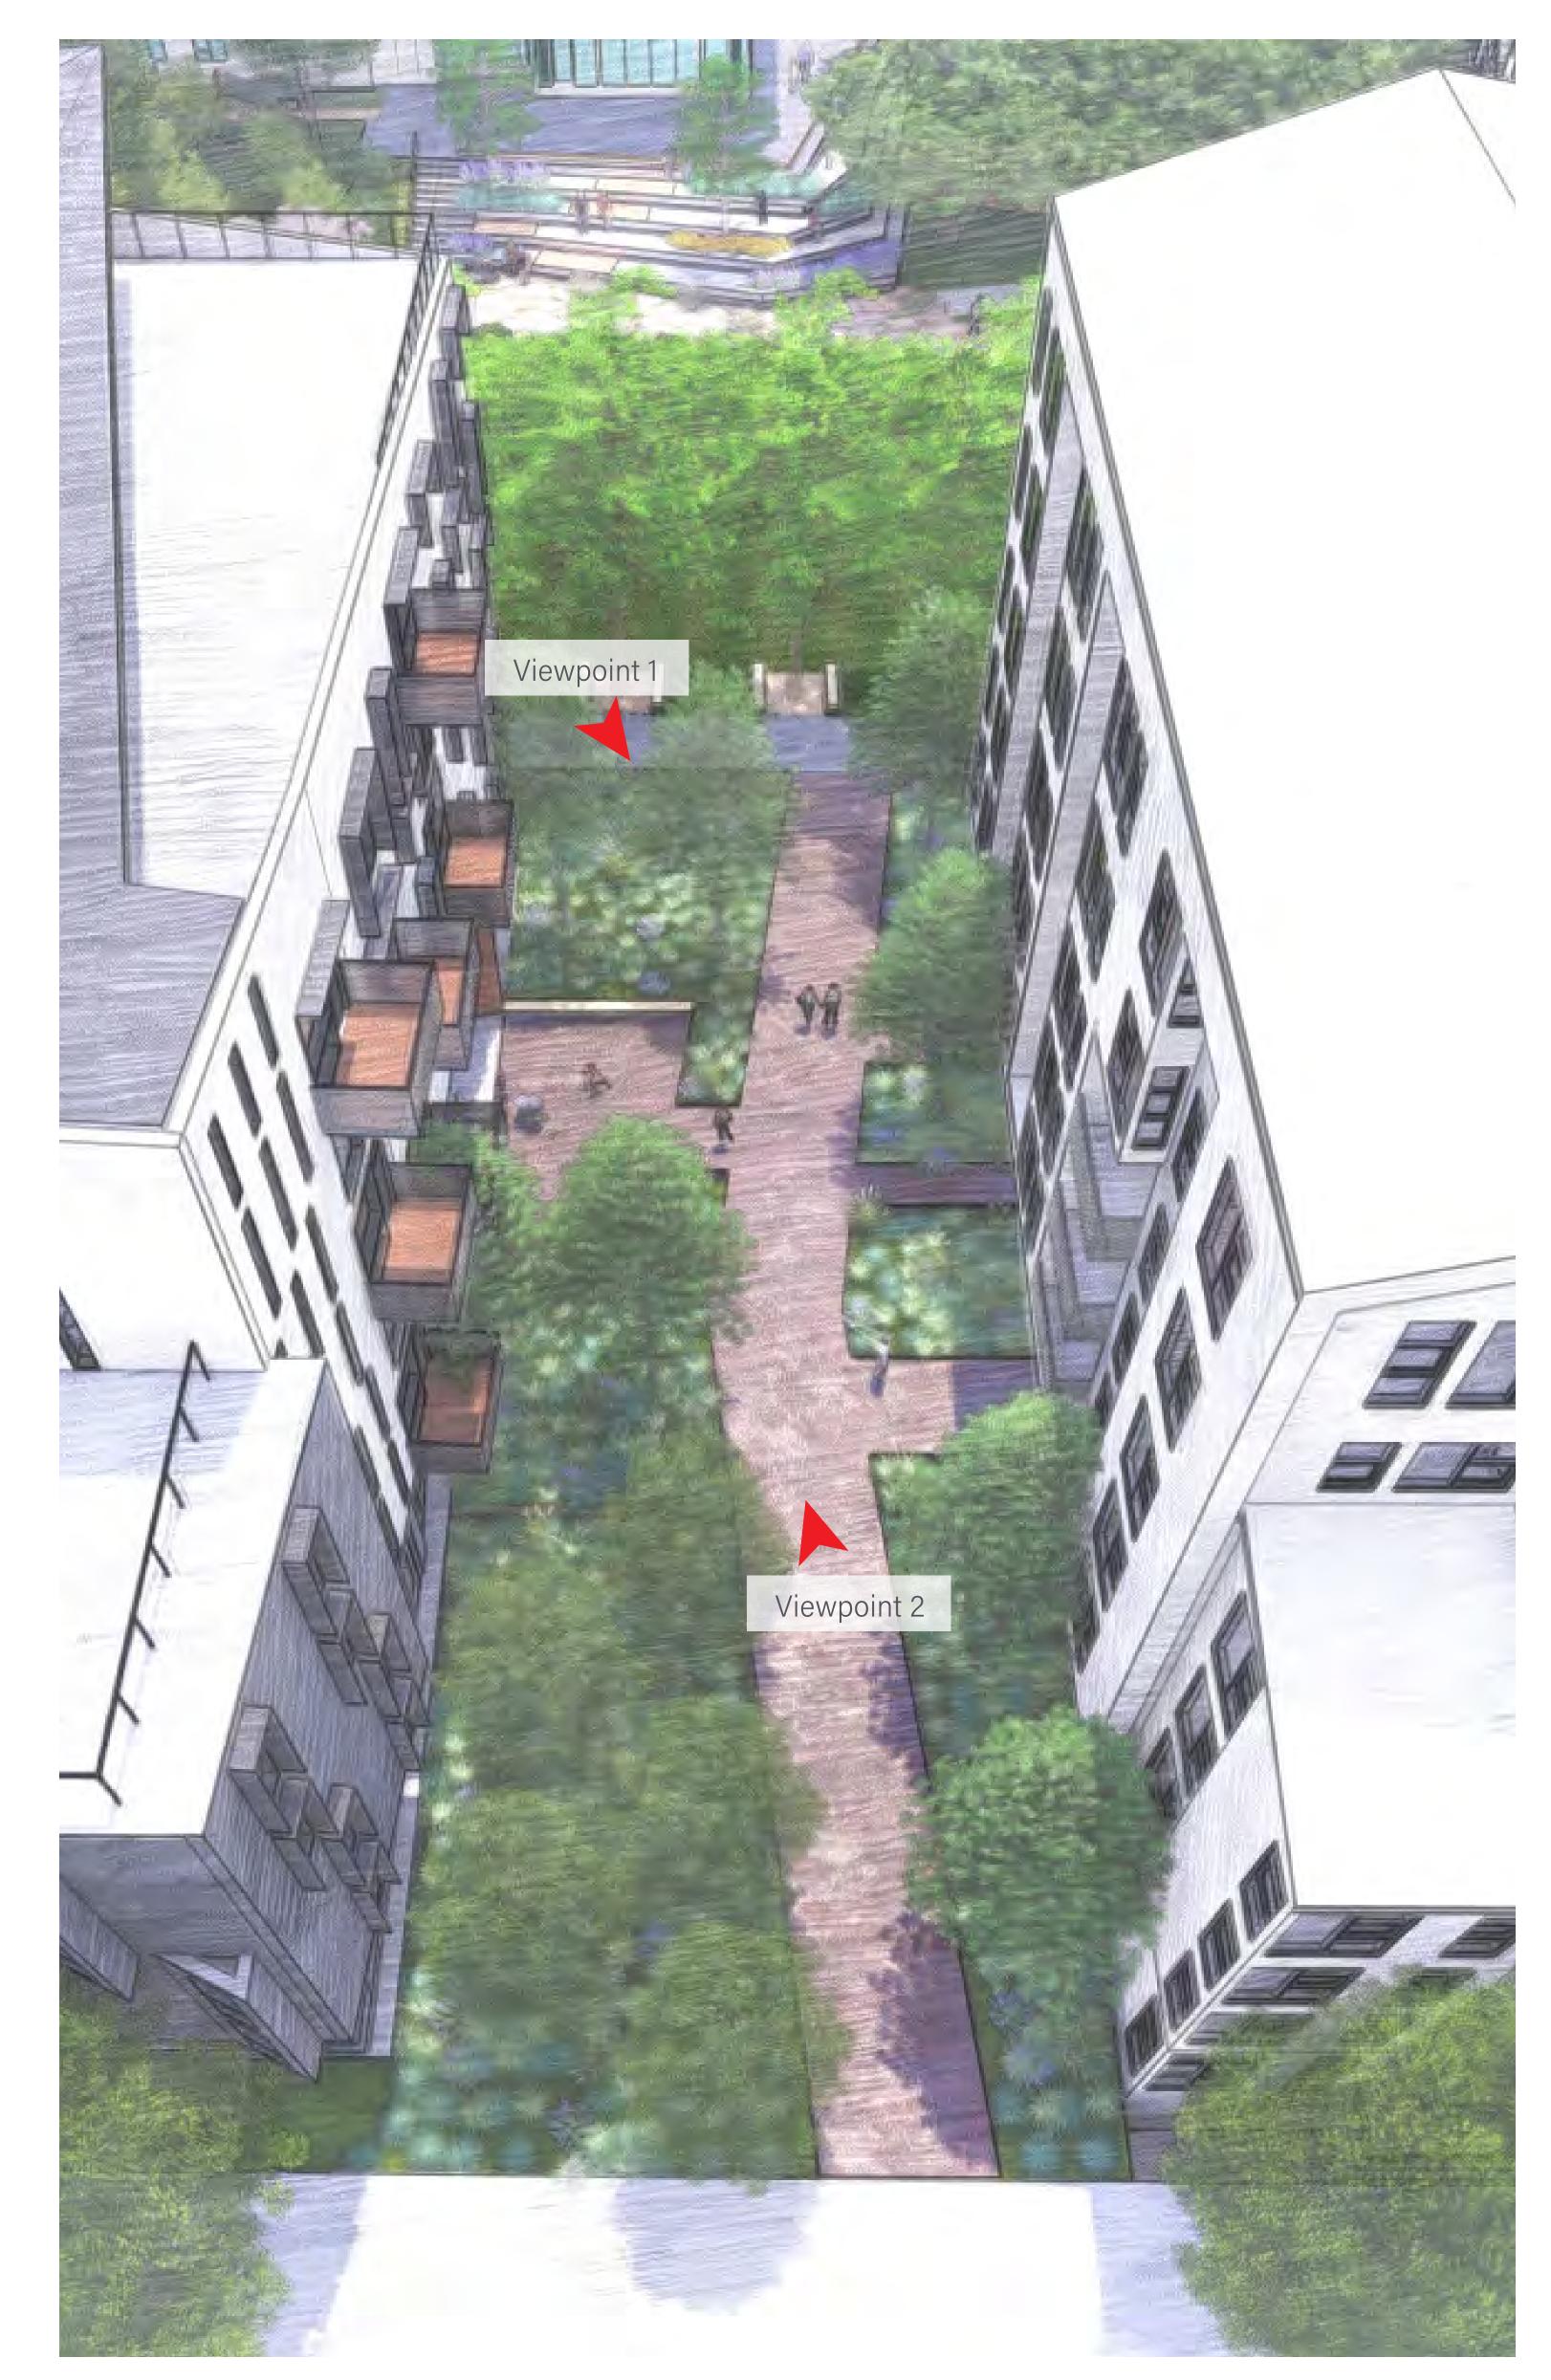

# iV Reservoir Park | Brighton Gateway

Brighton Paseo Looking South to Brighton Gateway (Viewpoint 1)

Brighton Gateway Looking North

Brighton Paseo Looking North to the Great Lawn (Viewpoint 2)