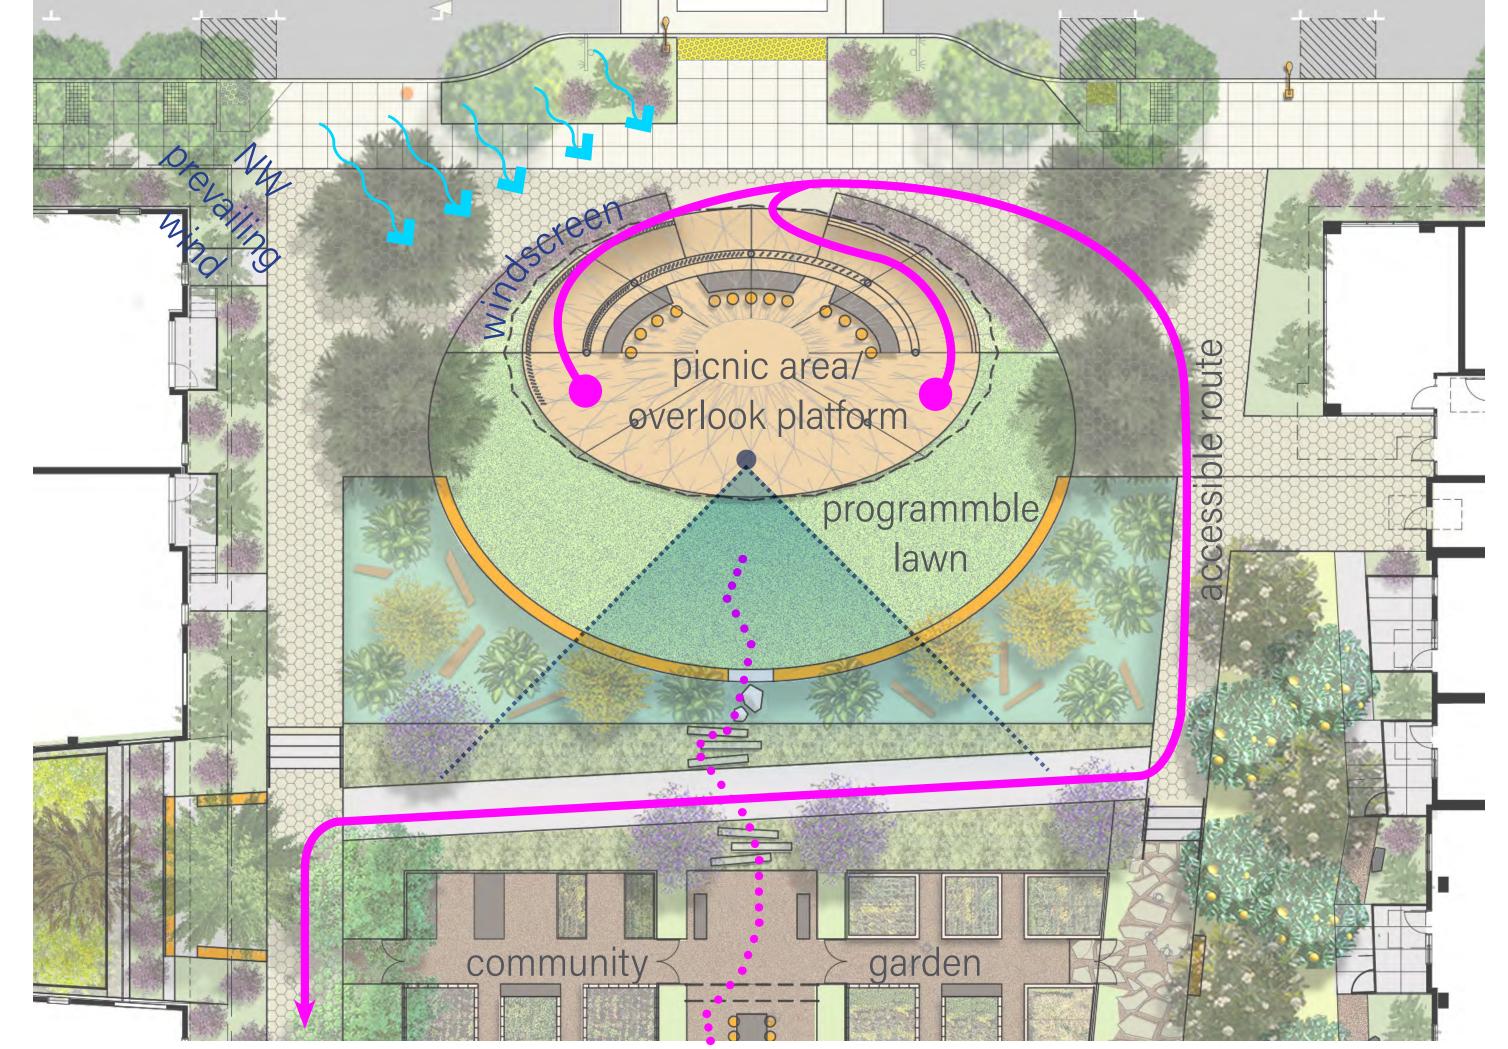

### Program

Nature Retreat

Multiuse Lawn and Play Area

Community Garden

Stormwater Management

Community Terrace and Lee Gateway Entry

Lee Gateway

# VIII Reservoir Park | The Pavilion

Pavilion Concept Diagram

Pavilion Concept Diagram

View of Pavilion from the Orchard

Blurring of Indoor and Outdoor Boundary

Dappled Light

Oculus & Sundial

**Site Furnishing Legend** 