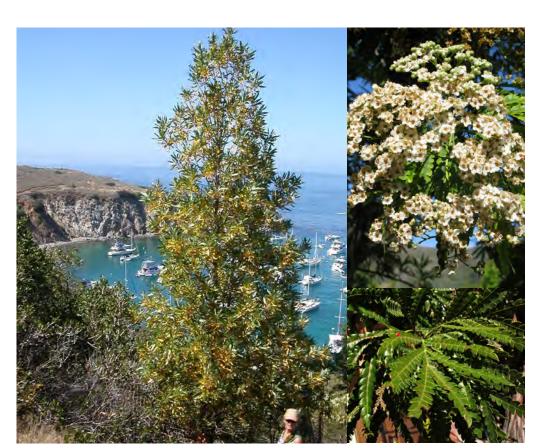

## X Reservoir Park | Planting Palette - Trees

Coast Live Oak Quercus agrifolia

Catalina ironwood Lyonathamnus floribundus

Monterey Cypress Hesperocyparis macrocarpa

Italian Stone Pine Pinus pinea

Lemon Scented Gum Corymbia citriodora