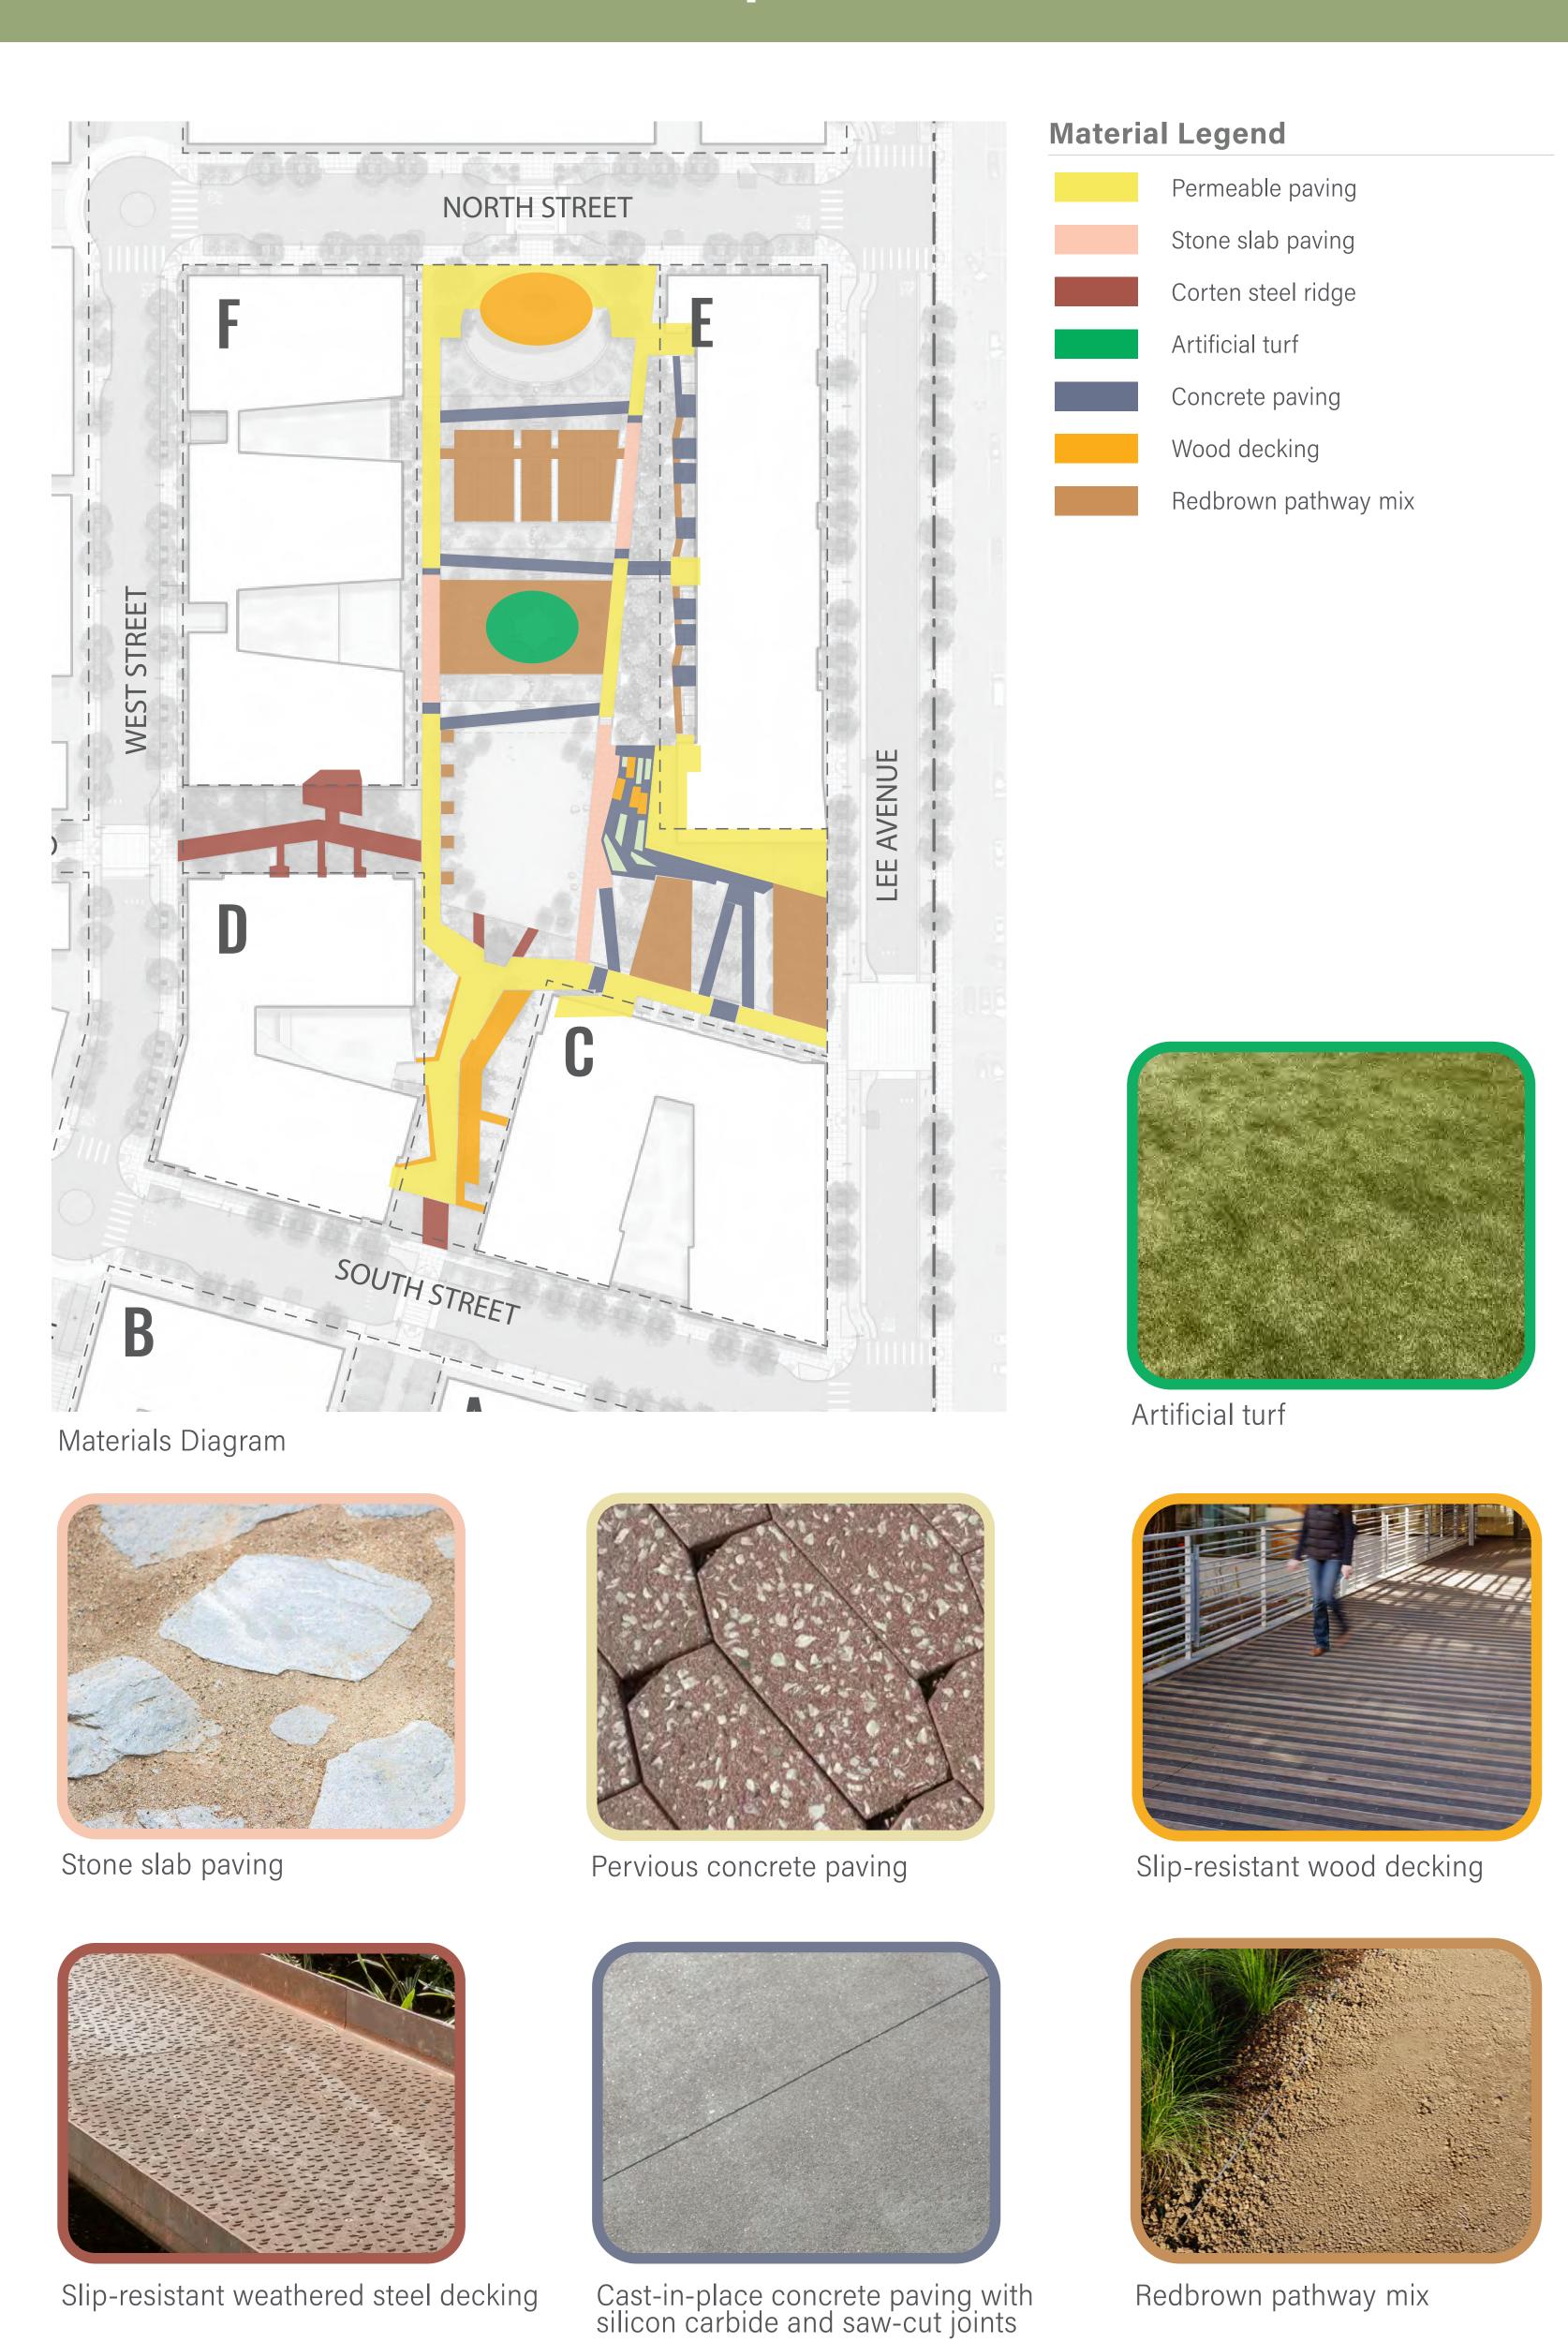

# IX Reservoir Park | Material & Site Furnishing Palette

Built-in picnic tables at Pavilion

Concrete terrace seating

Community Garden dining table

Built-in bench