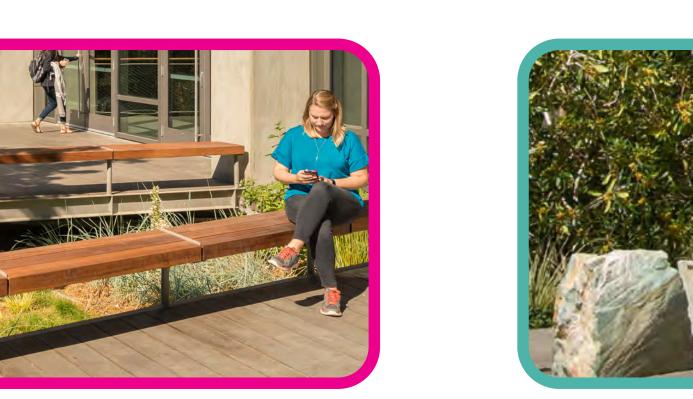

Picnic table

Built-in bench

Boulder seating

Platform seating

Community Garden dining table

Built-in picnic table at Pavilion

Concrete & wood terrace seating