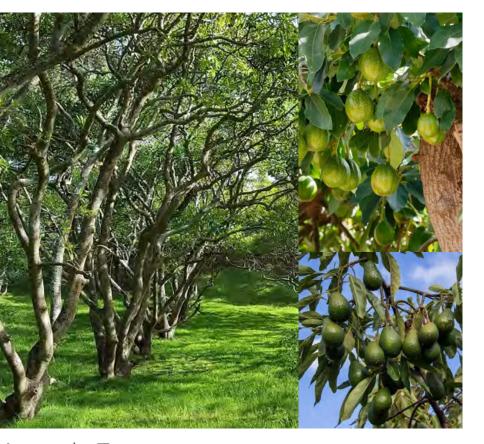

Atlas Cedar cedrus atlantica 'Glauca'

Olea europaea 'Wilsonii'

Meyer Lemon Citrus x meyeri

Santa Rosa Plum Prunus salicina 'Santa Rosa'

Apple Malus domestica 'Gala'

Avocado Tree Persea americana 'Bacon'

Bigleaf Maple Acer macrophyllum