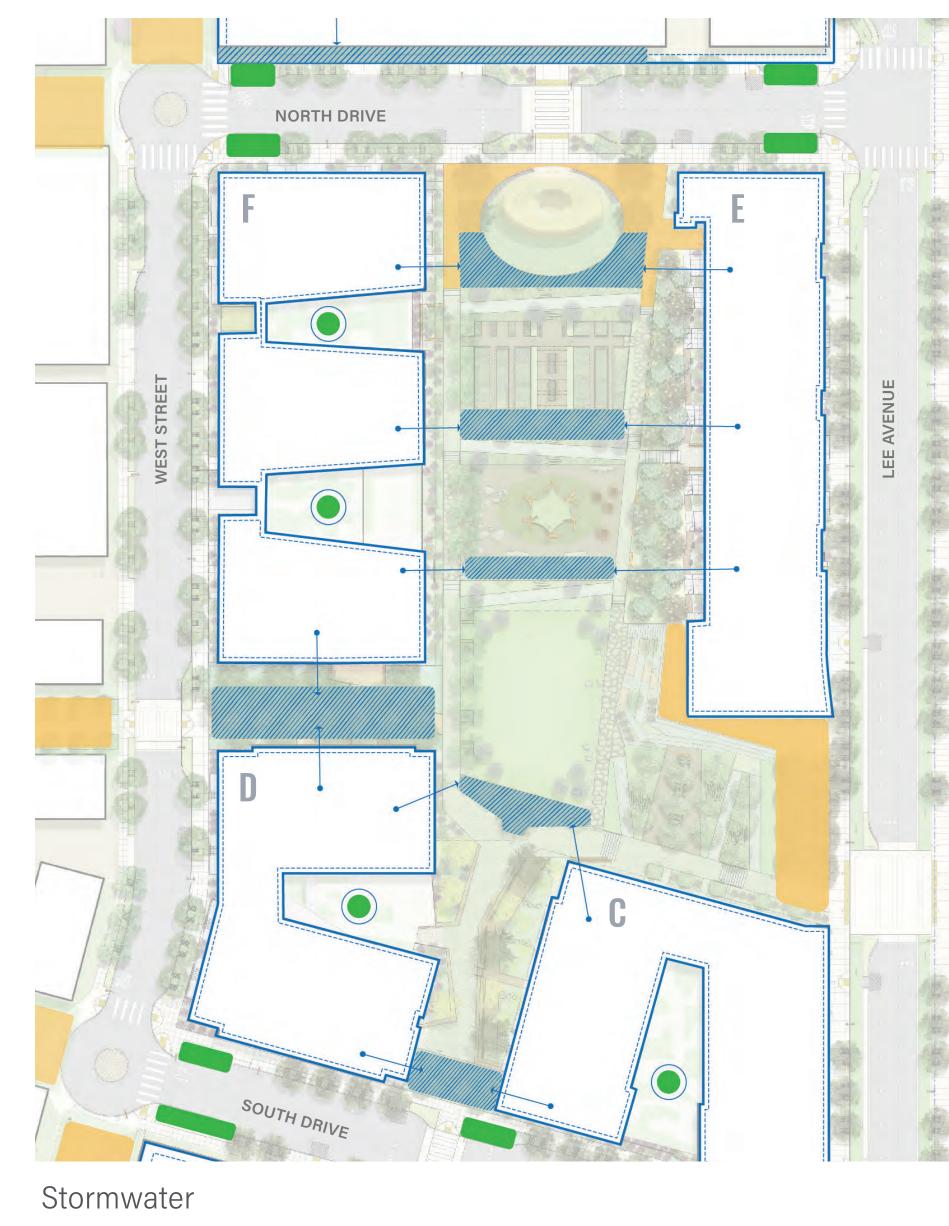

### Stormwater

Flow-through Planter

Watershed

Rain Garden

History

**+FF** Finished Floor Elevation

Bioretention at Bulb-out

Permeable Surface

Entry

1915 Ingleside Coursing Park

1922 Vegetable Cultivation

1957 Balboa Reservoir Inlet Pipe