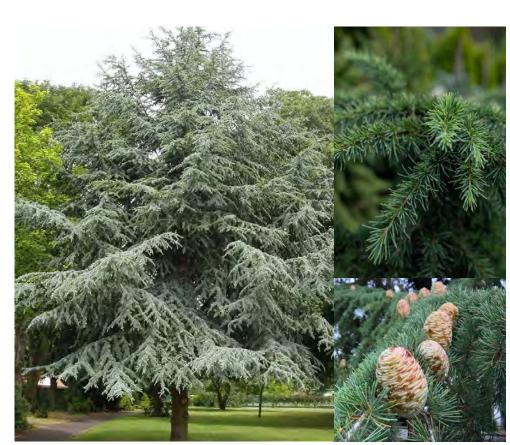

Atlas Cedar cedrus atlantica 'Glauca'

Olea europaea 'Wilsonii'

Meyer Lemon Citrus x meyeri

Santa Rosa Plum Prunus salicina 'Santa Rosa'

Apple Malus domestica 'Gala'

Avocado Tree Persea americana 'Bacon'

Bigleaf Maple Acer macrophyllum