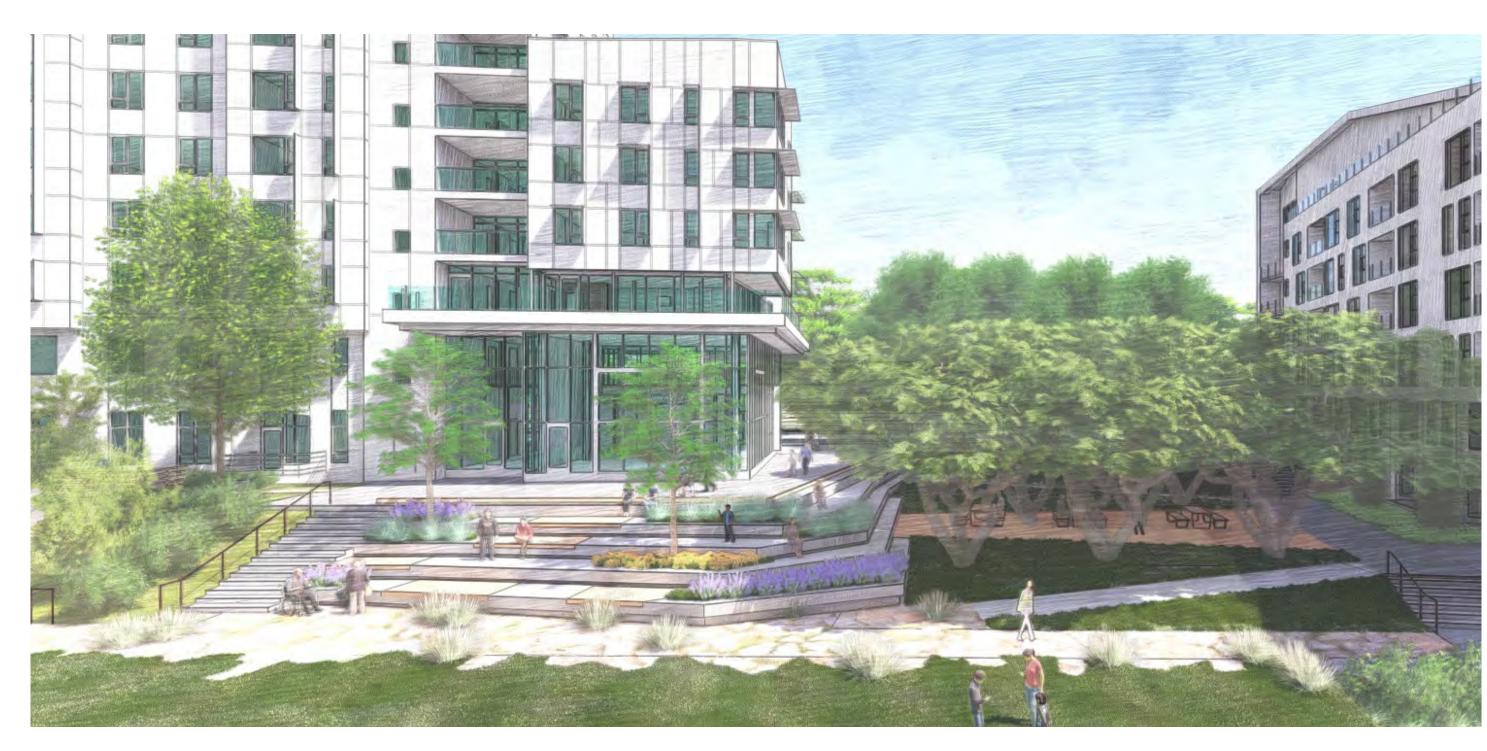

### Program

Nature Retreat

Multiuse Lawn and Play Area

Community Garden

Stormwater Management

Community Terrace and Lee Gateway Entry

Lee Gateway

# iV Reservoir Park | Brighton Gateway

Brighton Paseo Looking South to Brighton Gateway (Viewpoint 1)

Brighton Gateway Looking North

Brighton Paseo Looking North to the Great Lawn (Viewpoint 2)

## V Reservoir Park | San Ramon Gateway

San Ramon Paseo Looking West to San Ramon Gateway (Viewpoint 1)

San Ramon Paseo Looking East to the Great Lawn (Viewpoint 2)

San Ramon Gateway Looking East