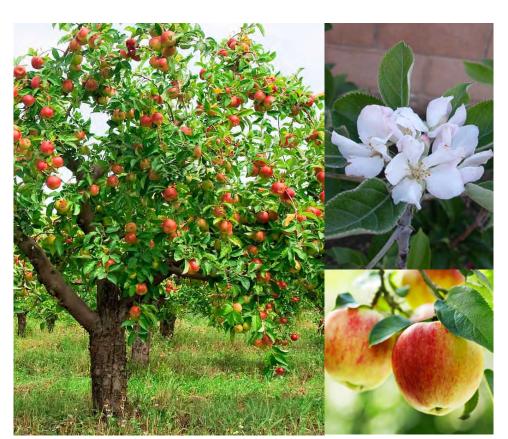

Atlas Cedar cedrus atlantica 'Glauca'

Olea europaea 'Wilsonii'

Meyer Lemon Citrus x meyeri

Santa Rosa Plum Prunus salicina 'Santa Rosa'

Apple Malus domestica 'Gala'

Avocado Tree Persea americana 'Bacon'

Bigleaf Maple Acer macrophyllum