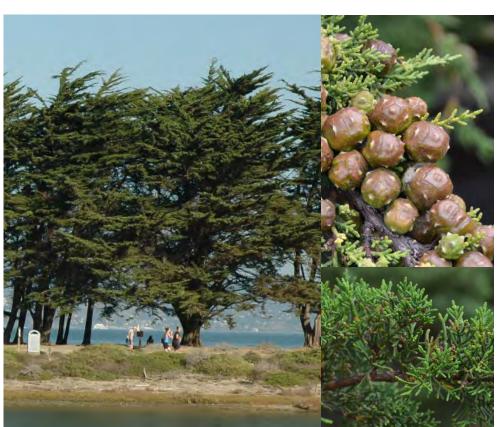

## X Reservoir Park | Planting Palette - Trees

Coast Live Oak Quercus agrifolia

Catalina ironwood Lyonathamnus floribundus

Monterey Cypress Hesperocyparis macrocarpa

Italian Stone Pine Pinus pinea

Lemon Scented Gum Corymbia citriodora