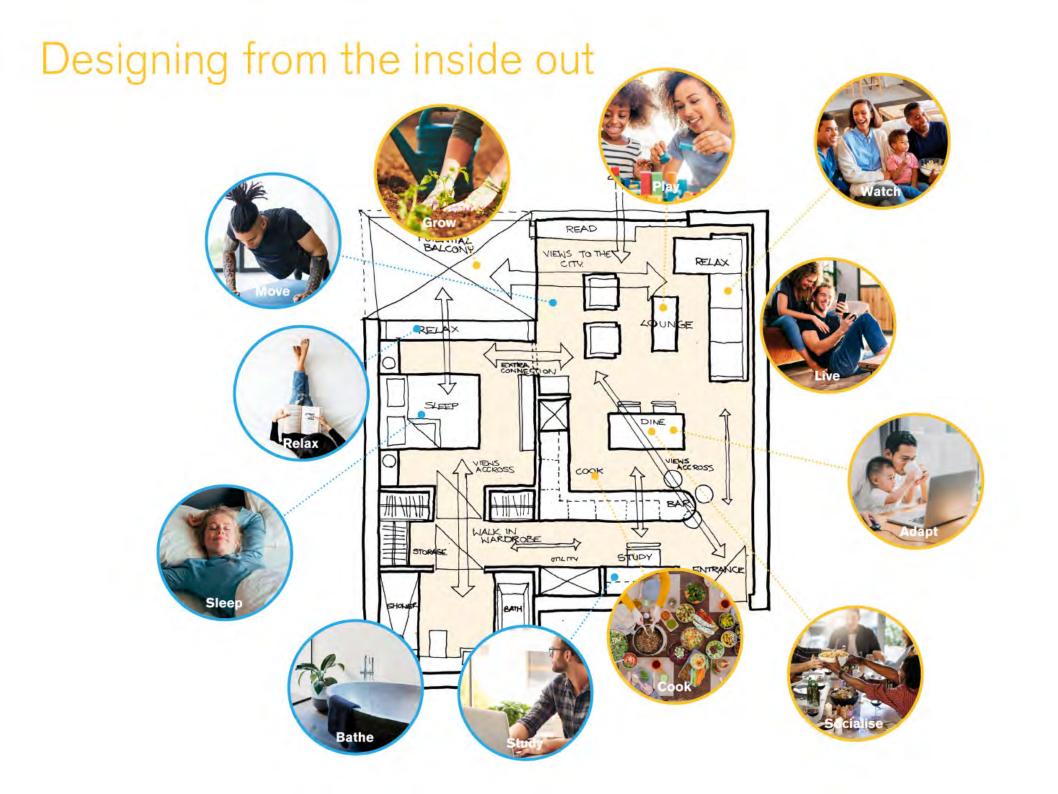

sbian, Gay, Bisexual, Transgender, Queer, Intersex people and Allies (LGBT+) Group? It could be a logo, name or other interpretation to work alongside our logotype.

Submissions will be judged on the strength of concept rather than level of finish and can be sketched, painted or fully digital.

Entries will be displayed at an in-house exhibition, great prizes for shortlisted submissions; the winning entry will also be showcased at this year's Pride in London on Saturday 6 July.

#### Deadline for submission, Friday 8th February

Click here to view the application form, upload link, guidelines and logotype assets.

















































## Block 7 Controls



## Block 8 Controls



Figure A.8.2 Block 8 Bulk Controls Axon











## Putting people first





















## Warm and local materials







Neutral coloured gridded concrete frame







American white oak flooring



Transparent glazing systems



Bronze accents



Colour



Vegetation

























Thank you!