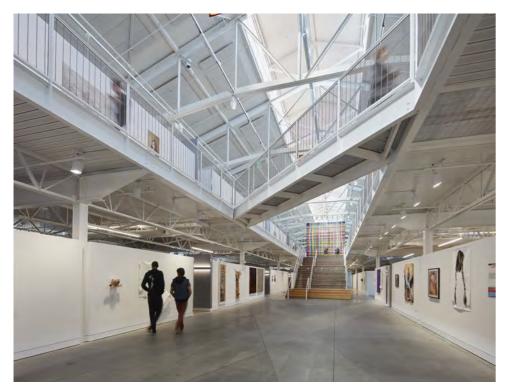

## Putting people first

## Warm and local materials

Neutral coloured gridded concrete frame

American white oak flooring

Transparent glazing systems

Bronze accents

Colour

Vegetation

Thank you!