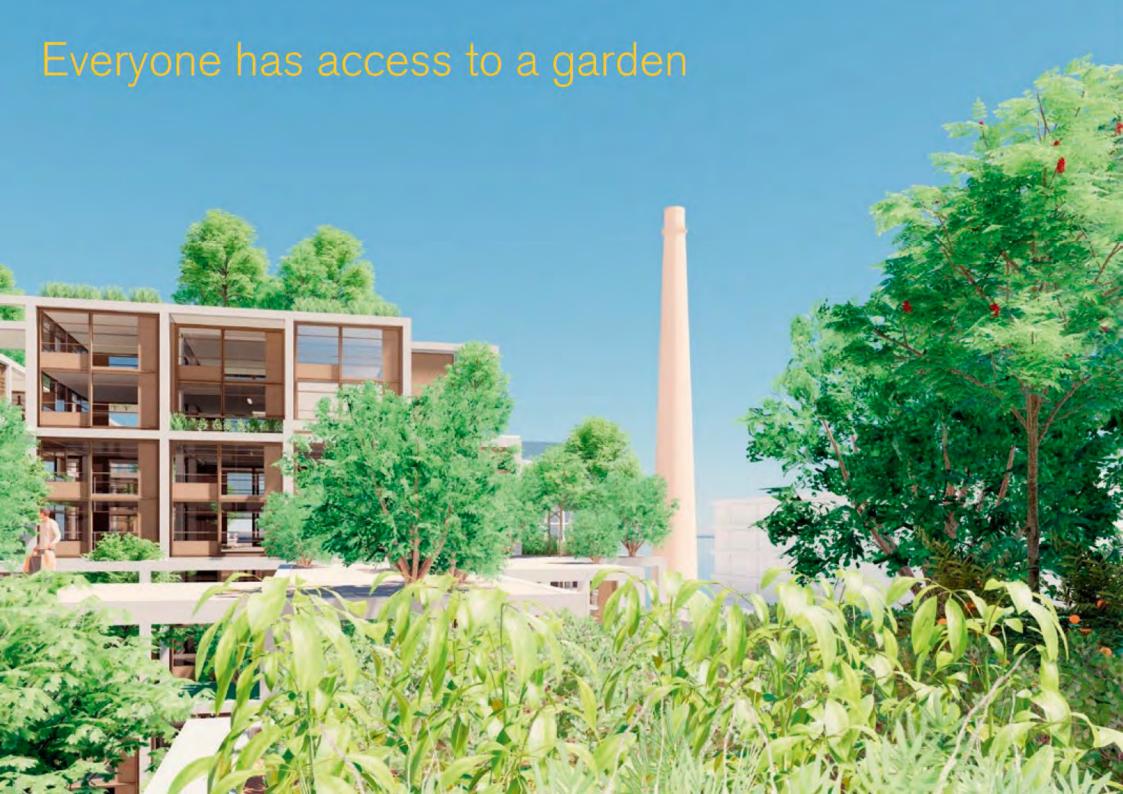

## Warm and local materials

Neutral coloured gridded concrete frame

American white oak flooring

Transparent glazing systems

Bronze accents

Colour

Vegetation

Thank you!