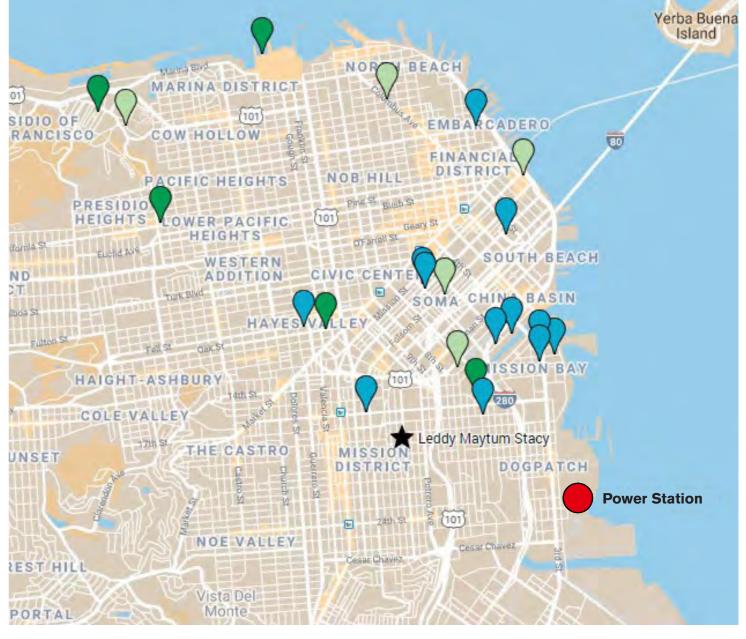

## MISSION-DRIVEN DESIGN

Affordable & Supportive Housing

**Education** 

**Community** 

Richard Stacy, FAIA
Principal

Marsha Maytum, FAIA, LEED AP Principal

Emily Wang, AIA
Architect

Mario Russo
Designer