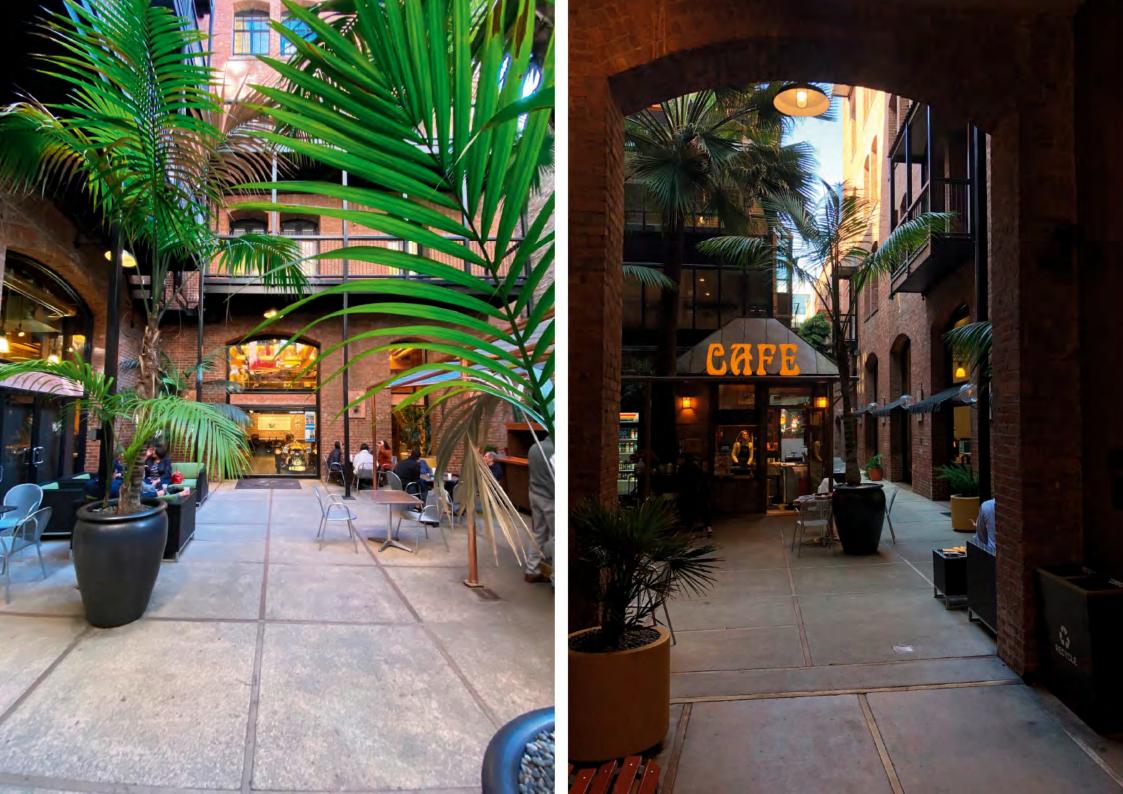

hic identity for the Foster+Partners Lesbian, Gay, Bisexual, Transgender, Queer, Intersex people and Allies (LGBT+) Group? It could be a logo, name or other interpretation to work alongside our logotype.

Submissions will be judged on the strength of concept rather than level of finish and can be sketched, painted or fully digital.

Entries will be displayed at an in-house exhibition, great prizes for shortlisted submissions; the winning entry will also be showcased at this year's Pride in London on Saturday 6 July.

#### Deadline for submission, Friday 8th February

Click here to view the application form, upload link, guidelines and logotype assets.

















































## Block 7 Controls



## Block 8 Controls



Figure A.8.2 Block 8 Bulk Controls Axon











## Putting people first





















## Warm and local materials







Neutral coloured gridded concrete frame







American white oak flooring



Transparent glazing systems



Bronze accents



Colour



Vegetation

























Thank you!