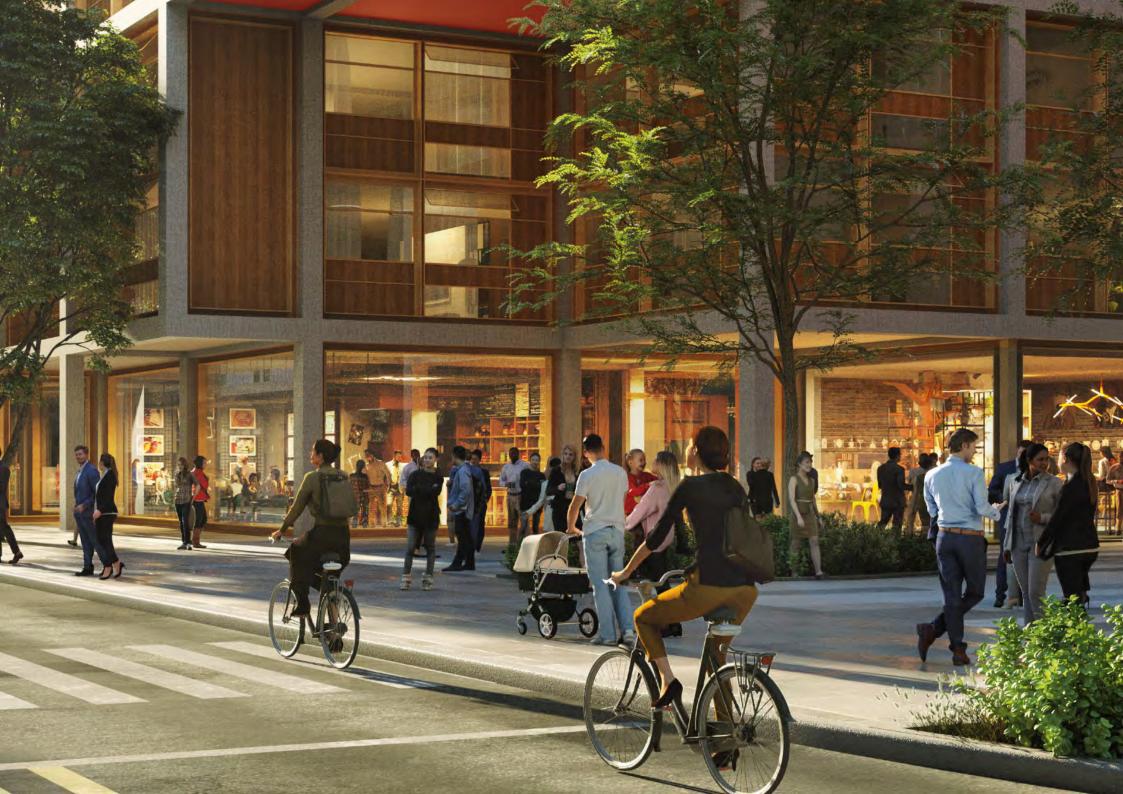

## Warm and local materials

Neutral coloured gridded concrete frame

American white oak flooring

Transparent glazing systems

Bronze accents

Colour

Vegetation

Thank you!