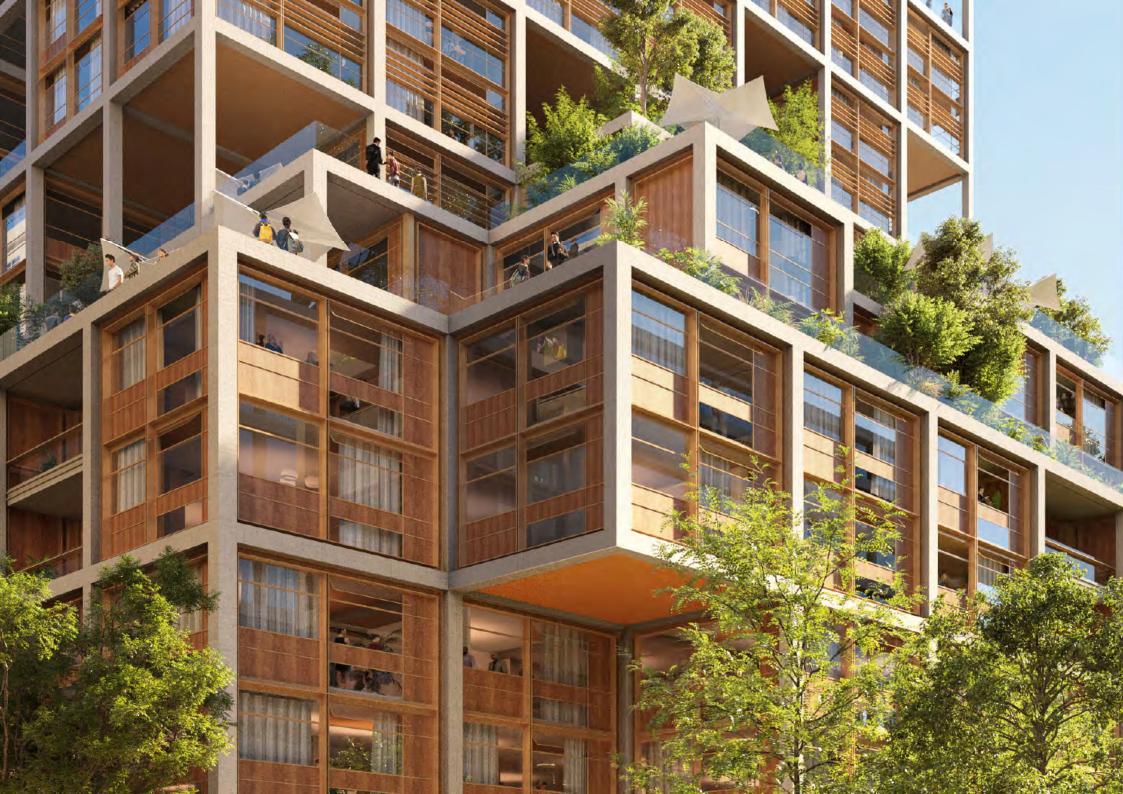

## Warm and local materials

Neutral coloured gridded concrete frame

American white oak flooring

Transparent glazing systems

Bronze accents

Colour

Vegetation

Thank you!