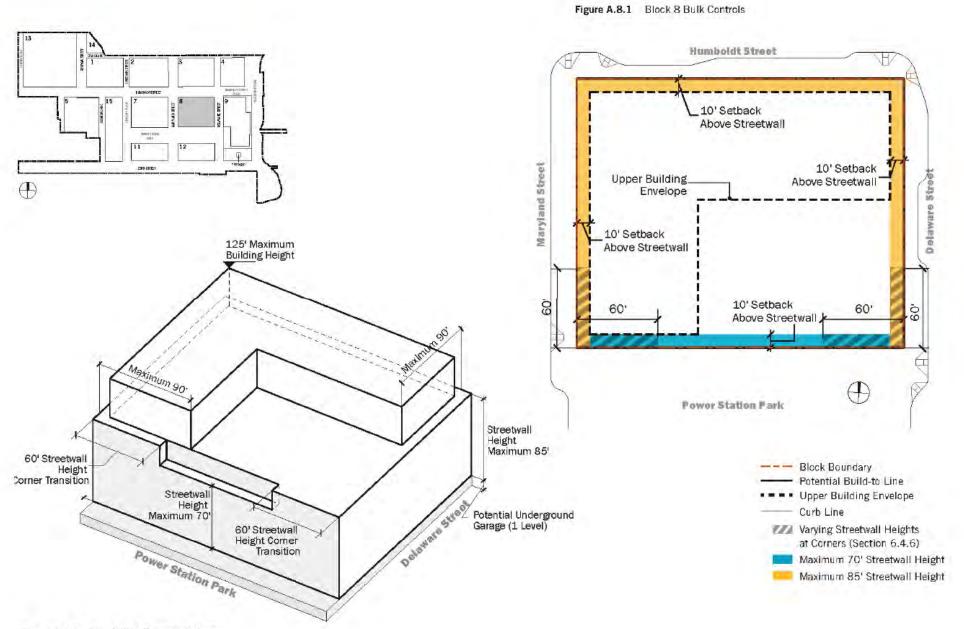

branding competition

Can you create a new graphic identity for the Foster+Partners Lesbian, Gay, Bisexual, Transgender, Queer, Intersex people and Allies (LGBT+) Group? It could be a logo, name or other interpretation to work alongside our logotype.

Submissions will be judged on the strength of concept rather than level of finish and can be sketched, painted or fully digital.

Entries will be displayed at an in-house exhibition, great prizes for shortlisted submissions; the winning entry will also be showcased at this year's Pride in London on Saturday 6 July.

#### Deadline for submission, Friday 8th February

Click here to view the application form, upload link, guidelines and logotype assets.

















































## Block 7 Controls



## Block 8 Controls



Figure A.8.2 Block 8 Bulk Controls Axon











## Putting people first





















## Warm and local materials







Neutral coloured gridded concrete frame







American white oak flooring



Transparent glazing systems



Bronze accents



Colour



Vegetation

























Thank you!