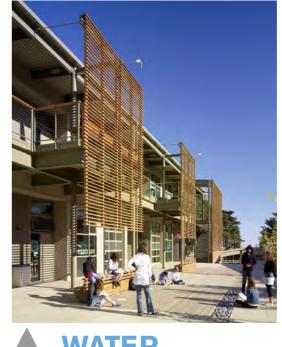

## Warm and local materials

Neutral coloured gridded concrete frame

American white oak flooring

Transparent glazing systems

Bronze accents

Colour

Vegetation

Thank you!