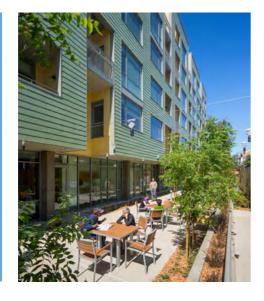

## Putting people first

## Warm and local materials

Neutral coloured gridded concrete frame

American white oak flooring

Transparent glazing systems

Bronze accents

Colour

Vegetation

Thank you!