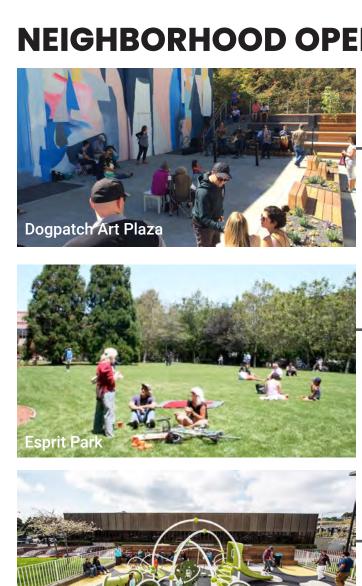

# **POWER STATION PARK & LOUISIANA PASEO**



- Waterfront Open Spaces: Section 4.16-4.19
- 2 Humboldt Street Plaza: Section 4.24
- 3 Block 9 Open Space: Section 4.22-4.23
- 4 Stack Plaza: Section 4.21
- (5) The Point: Section 4.20
- 6 Power Station Park East: Section 4.28
- 7 Power Station Park West: Section 4.29
- 8 Louisiana Paseo: Section 4.30
- (9) Rooftop U-10 Soccer Field: Section 4.31
  - ★ Rooftop Soccer Field will be at the District Parking Garage, which may be at Block 1, Block 5, or Block 13

(10) Illinois Street Plaza: Section 4.32

# **POWER STATION PARK & LOUISIANA PASEO**

2 acres



# **D4D PLAN**



# **NEIGHBORHOOD OPEN SPACE: PRESENT**



















# **NEIGHBORHOOD OPEN SPACE:** FUTURE

















# **EXISTING CONDITIONS**



View of existing conditions looking west.



View of existing conditions looking east.

# **PROPOSED MASSING**



# **INTERACTION OF BUILDING & PARK**



# Power Station Park

# Active





Wild











# **INSPIRATIONS**



# SITE STORIES & ARTIFACTS









Lighting the Night

Boiler Hall Metal Panel Doors

Waterfront Artifact Walk







Waterfront Artifact Walk - Seating Nooks











**POWER & LIGHT** 

**SUGAR & GLOBAL TRADE** 

**CUT & FILL** 



# INTERPRETIVE HUBS @ THE STACKS





# LOUISIANA PASEO: VIEW FROM BLOCK 7 TERRACE



### **LOUISIANA PASEO: STATION A PUBLIC PASSAGE**



# LOUISIANA PASEO: VIEW FROM NORTH



# LOUISIANA PASEO: VIEW FROM SOUTH











# LOUISIAN