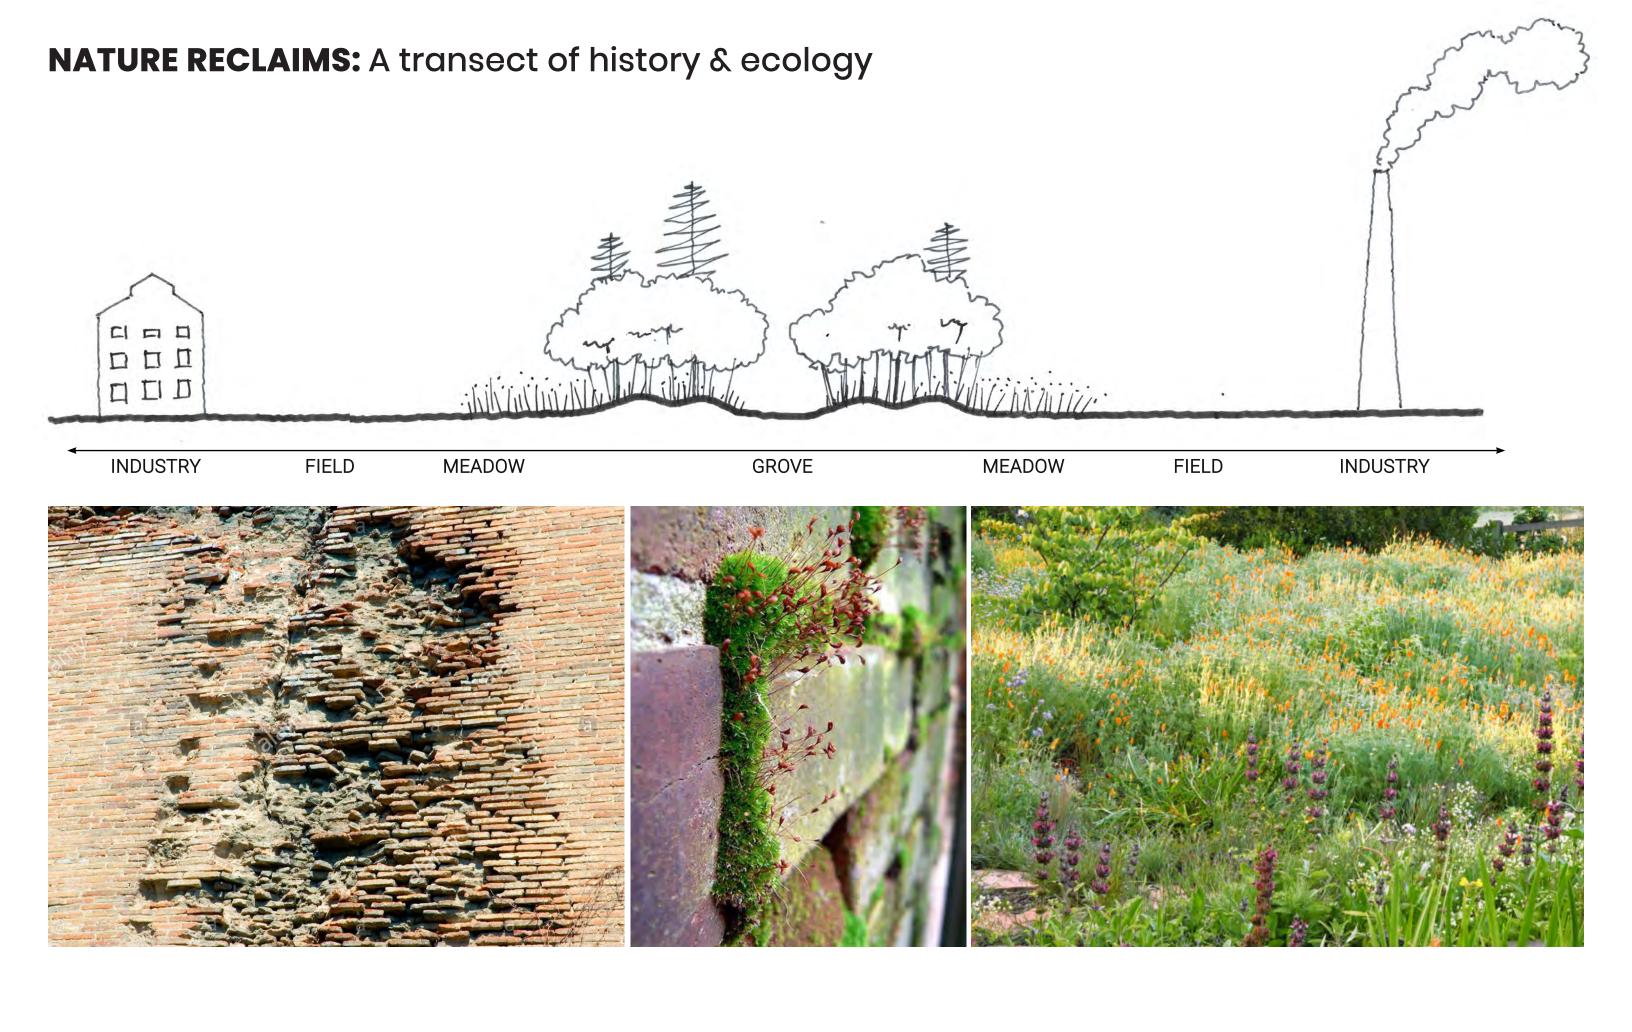

23
- 4 Stack Plaza: Section 4.21
- (5) The Point: Section 4.20
- 6 Power Station Park East: Section 4.28
- 7 Power Station Park West: Section 4.29
- 8 Louisiana Paseo: Section 4.30
- (9) Rooftop U-10 Soccer Field: Section 4.31
  - ★ Rooftop Soccer Field will be at the District Parking Garage, which may be at Block 1, Block 5, or Block 13

(10) Illinois Street Plaza: Section 4.32

# **POWER STATION PARK & LOUISIANA PASEO**

2 acres



# **D4D PLAN**



# **NEIGHBORHOOD OPEN SPACE: PRESENT**



















# **NEIGHBORHOOD OPEN SPACE:** FUTURE

















# **EXISTING CONDITIONS**



View of existing conditions looking west.



View of existing conditions looking east.

# **PROPOSED MASSING**



# **INTERACTION OF BUILDING & PARK**



# Power Station Park

# Active





Wild











# **INSPIRATIONS**



# SITE STORIES & ARTIFACTS









Lighting the Night

Boiler Hall Metal Panel Doors

Waterfront Artifact Walk







Waterfront Artifact Walk - Seating Nooks











**POWER & LIGHT** 

**SUGAR & GLOBAL TRADE** 

**CUT & FILL** 



# INTERPRETIVE HUBS @ THE STACKS





# LOUISIANA PASEO: VIEW FROM BLOCK 7 TERRACE



### **LOUISIANA PASEO: STATION A PUBLIC PASSAGE**



# LOUISIANA PASEO: VIEW FROM NORTH



# LOUISIANA PASEO: VIEW FROM SOUTH











# LOUISIANA PASEO: STATION A ENTRY PLAZA





# **SUGAR & GLOBAL TRADE**





# **KIDS AS SUGAR**



# **WEST PARK:** INTERPRETIVE PLAY



- 1 Zip-line/Sling
- 2 Slide
- 3 Rollers
- 4 Sand & Grate Play
- 5 Rubber Play
- 6 Crawling tube
- 7 Stacked Climbing Element

# **WEST PARK:** INTERPRETIVE PLAY



# **WEST P