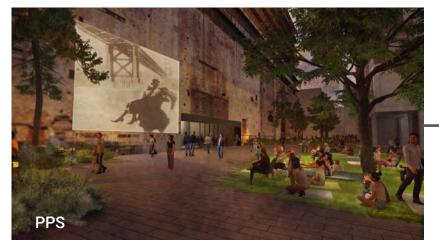

# **POWER STATION PARK & LOUISIANA PASEO**



- Waterfront Open Spaces: Section 4.16-4.19
- 2 Humboldt Street Plaza: Section 4.24
- 3 Block 9 Open Space: Section 4.22-4.23
- 4 Stack Plaza: Section 4.21
- (5) The Point: Section 4.20
- 6 Power Station Park East: Section 4.28
- 7 Power Station Park West: Section 4.29
- 8 Louisiana Paseo: Section 4.30
- (9) Rooftop U-10 Soccer Field: Section 4.31
  - ★ Rooftop Soccer Field will be at the District Parking Garage, which may be at Block 1, Block 5, or Block 13

(10) Illinois Street Plaza: Section 4.32

# **POWER STATION PARK & LOUISIANA PASEO**

2 acres



# **D4D PLAN**



# **NEIGHBORHOOD OPEN SPACE: PRESENT**



















# **NEIGHBORHOOD OPEN SPACE:** FUTURE

















# **EXISTING CONDITIONS**



View of existing conditions looking west.



View of existing conditions looking east.

# **PROPOSED MASSING**



# **INTERACTION OF BUILDING & PARK**



# Power Station Park

# Active





Wild











# **INSPIRATIONS**



# SITE STORIES & ARTIFACTS









Lighting the Night

Boiler Hall Metal Panel Doors

Waterfront Artifact Walk







Waterfront Artifact Walk - Seating Nooks











**POWER & LIGHT** 

**SUGAR & GLOBAL TRADE** 

**CUT & FILL** 



# INTERPRETIVE HUBS @ THE STACKS





# LOUISIANA PASEO: VIEW FROM BLOCK 7 TERRACE



### **LOUISIANA PASEO: STATION A PUBLIC PASSAGE**



# LOUISIANA PASEO: VIEW FROM NORTH



# LOUISIANA PASEO: VIEW FROM SOUTH











# LOUISIANA PASEO: STATION A ENTRY PLAZA





# **SUGAR & GLOBAL TR