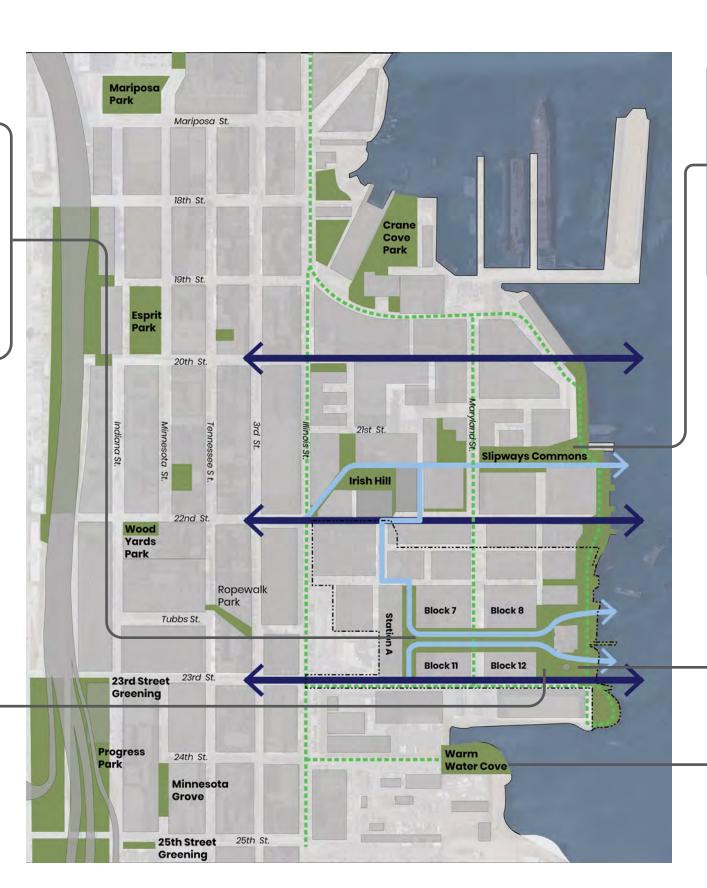

# **POWER STATION PARK & LOUISIANA PASEO**

- Waterfront Open Spaces: Section 4.16-4.19
- 2 Humboldt Street Plaza: Section 4.24
- 3 Block 9 Open Space: Section 4.22-4.23
- 4 Stack Plaza: Section 4.21
- (5) The Point: Section 4.20
- 6 Power Station Park East: Section 4.28
- 7 Power Station Park West: Section 4.29
- 8 Louisiana Paseo: Section 4.30
- (9) Rooftop U-10 Soccer Field: Section 4.31
  - ★ Rooftop Soccer Field will be at the District Parking Garage, which may be at Block 1, Block 5, or Block 13

(10) Illinois Street Plaza: Section 4.32

# **POWER STATION PARK & LOUISIANA PASEO**

2 acres