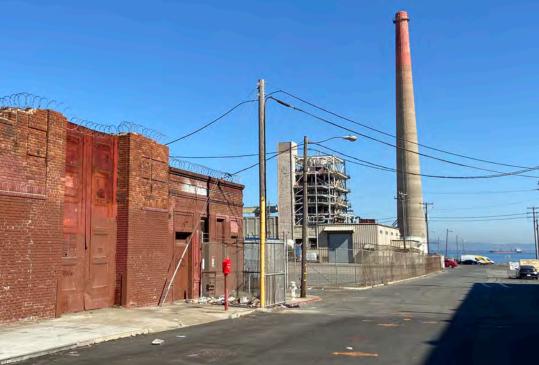

# **EXISTING CONDITIONS**

View of existing conditions looking west.

View of existing conditions looking east.