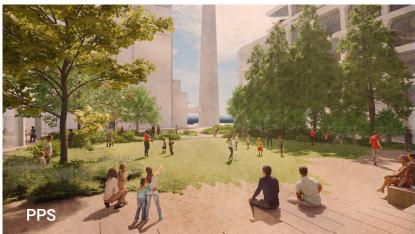

# **POWER STATION PARK & LOUISIANA PASEO**



- Waterfront Open Spaces: Section 4.16-4.19
- 2 Humboldt Street Plaza: Section 4.24
- 3 Block 9 Open Space: Section 4.22-4.23
- 4 Stack Plaza: Section 4.21
- (5) The Point: Section 4.20
- 6 Power Station Park East: Section 4.28
- 7 Power Station Park West: Section 4.29
- 8 Louisiana Paseo: Section 4.30
- (9) Rooftop U-10 Soccer Field: Section 4.31
  - ★ Rooftop Soccer Field will be at the District Parking Garage, which may be at Block 1, Block 5, or Block 13

(10) Illinois Street Plaza: Section 4.32

# **POWER STATION PARK & LOUISIANA PASEO**

2 acres



# **D4D PLAN**



# **NEIGHBORHOOD OPEN SPACE: PRESENT**



















# **NEIGHBORHOOD OPEN SPACE:** FUTURE

















# **EXISTING CONDITIONS**



View of existing conditions looking west.



View of existing conditions looking east.

# **PROPOSED MASSING**



# **INTERACTION OF BUILDING & PARK**



# Power Station Park

# Active





Wild











# **INSPIRATIONS**



# SITE STORIES & ARTIFACTS









Lighting the Night

Boiler Hall Metal Panel Doors

Waterfront Artifact Walk







Waterfront Artifact Walk - Seating Nooks











**POWER & LIGHT** 

**SUGAR & GLOBAL TRADE** 

**CUT & FILL** 



# INTERPRETIVE HUBS @ THE STACKS





# LOUISIANA PASEO: VIEW FROM BLOCK 7 TERRACE



### **LOUISIANA PASEO: STATION A PUBLIC PASSAGE**



# LOUISIANA PASEO: VIEW FROM NORTH



# LOUISIANA PASEO: VIEW FROM SOUTH











# LOUISIANA PASEO: STATION A ENTRY PLAZA





# **SUGAR & GLOBAL TRAD