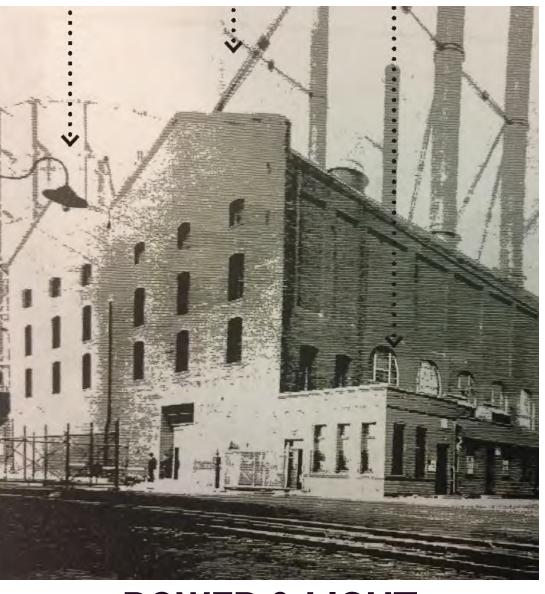

# **POWER STATION PARK & LOUISIANA PASEO**

- Waterfront Open Spaces: Section 4.16-4.19
- 2 Humboldt Street Plaza: Section 4.24
- 3 Block 9 Open Space: Section 4.22-4.23
- 4 Stack Plaza: Section 4.21
- (5) The Point: Section 4.20
- 6 Power Station Park East: Section 4.28
- 7 Power Station Park West: Section 4.29
- 8 Louisiana Paseo: Section 4.30
- (9) Rooftop U-10 Soccer Field: Section 4.31
  - ★ Rooftop Soccer Field will be at the District Parking Garage, which may be at Block 1, Block 5, or Block 13

(10) Illinois Street Plaza: Section 4.32