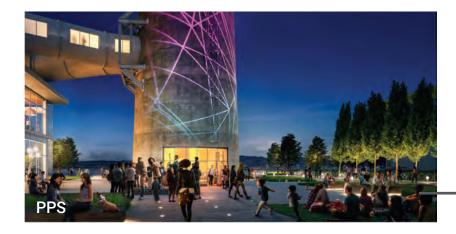

# **POWER STATION PARK & LOUISIANA PASEO**



- Waterfront Open Spaces: Section 4.16-4.19
- 2 Humboldt Street Plaza: Section 4.24
- 3 Block 9 Open Space: Section 4.22-4.23
- 4 Stack Plaza: Section 4.21
- (5) The Point: Section 4.20
- 6 Power Station Park East: Section 4.28
- 7 Power Station Park West: Section 4.29
- 8 Louisiana Paseo: Section 4.30
- (9) Rooftop U-10 Soccer Field: Section 4.31
  - ★ Rooftop Soccer Field will be at the District Parking Garage, which may be at Block 1, Block 5, or Block 13

(10) Illinois Street Plaza: Section 4.32

# **POWER STATION PARK & LOUISIANA PASEO**

2 acres



# **D4D PLAN**



# **NEIGHBORHOOD OPEN SPACE: PRESENT**



















# **NEIGHBORHOOD OPEN SPACE:** FUTURE

















# **EXISTING CONDITIONS**



View of existing conditions looking west.



View of existing conditions looking east.

# **PROPOSED MASSING**



# **INTERACTION OF BUILDING & PARK**



# Power Station Park

# Active





Wild











# **INSPIRATIONS**



# SITE STORIES & ARTIFACTS









Lighting the Night

Boiler Hall Metal Panel Doors

Waterfront Artifact Walk







Waterfront Artifact Walk - Seating Nooks











**POWER & LIGHT** 

**SUGAR & GLOBAL TRADE** 

**CUT & FILL** 



# INTERPRETIVE HUBS @ THE STACKS





# LOUISIANA PASEO: VIEW FROM BLOCK 7 TERRACE



### **LOUISIANA PASEO: STATION A PUBLIC PASSAGE**



# LOUISIANA PASEO: VIEW FROM NORTH



# LOUISIANA PASEO: VIEW FROM SOUTH











# LOUISIANA PASEO: STATION A ENTRY PLAZA





# **SUGAR & GLOBAL TRADE*