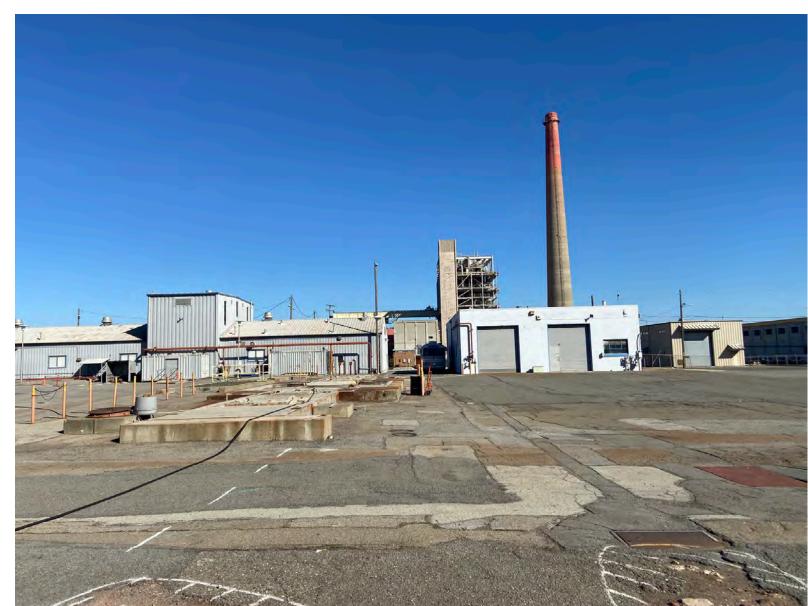

# **EXISTING CONDITIONS**

View of existing conditions looking west.

View of existing conditions looking east.