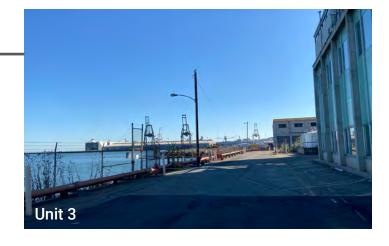

# **EXISTING CONDITIONS**

View of existing conditions looking west.

View of existing conditions looking east.