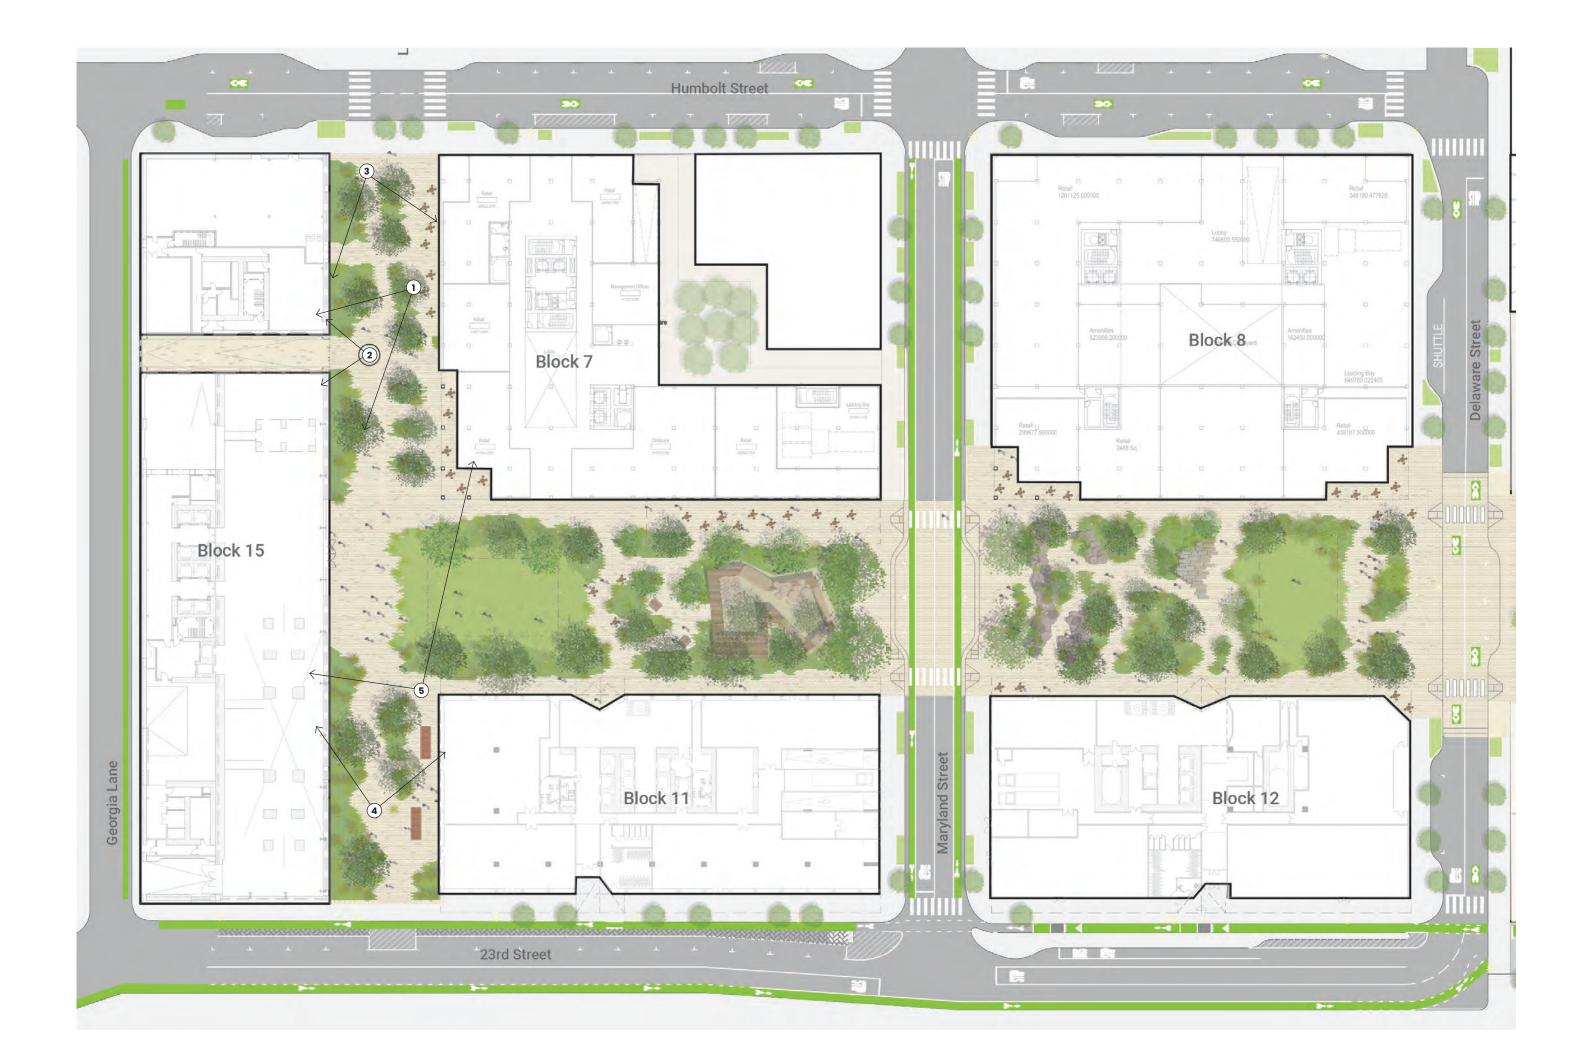

may be at Block 1, Block 5, or Block 13

(10) Illinois Street Plaza: Section 4.32

# **POWER STATION PARK & LOUISIANA PASEO**

2 acres



# **D4D PLAN**



# **NEIGHBORHOOD OPEN SPACE: PRESENT**



















# **NEIGHBORHOOD OPEN SPACE:** FUTURE

















# **EXISTING CONDITIONS**



View of existing conditions looking west.



View of existing conditions looking east.

# **PROPOSED MASSING**



# **INTERACTION OF BUILDING & PARK**



# Power Station Park

# Active





Wild











# **INSPIRATIONS**



# SITE STORIES & ARTIFACTS









Lighting the Night

Boiler Hall Metal Panel Doors

Waterfront Artifact Walk







Waterfront Artifact Walk - Seating Nooks











**POWER & LIGHT** 

**SUGAR & GLOBAL TRADE** 

**CUT & FILL** 



# INTERPRETIVE HUBS @ THE STACKS





# LOUISIANA PASEO: VIEW FROM BLOCK 7 TERRACE



### **LOUISIANA PASEO: STATION A PUBLIC PASSAGE**



# LOUISIANA PASEO: VIEW FROM NORTH



# LOUISIANA PASEO: VIEW FROM SOUTH











# LOUISIANA PASEO: STATION A ENTRY PLAZA





# **SUGAR & GLOBAL TRADE**





# **KIDS AS SUGAR**



# **WEST PARK:** INTERPRETIVE PLAY



- 1 Zip-line/Sling
- 2 Slide
- 3 Rollers
- 4 Sand & Grate Play
- 5 Rubber Play
- 6 Crawling tube
- 7 Stacked Climbing Element

# **WEST PARK:** INTERPRETIVE PLAY



# **WEST PARK:** INTERPRETIVE PLAY



# **WEST PARK:** ACTIVE EDGES





# **EAST PARK:** HISTORIC SHORELINE







# EAST PARK: HISTORIC SHORELINE & HABITAT GARDEN



# EAST PARK: HISTORIC SHORELINE & HABITAT GARDEN



# **EAST PARK:** HISTORIC SHORELINE INTERPRETIVE PRECEDENTS



### **EAST PARK:** HABITAT