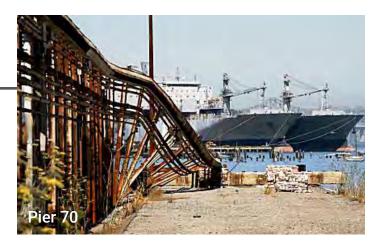

# **EXISTING CONDITIONS**

View of existing conditions looking west.

View of existing conditions looking east.