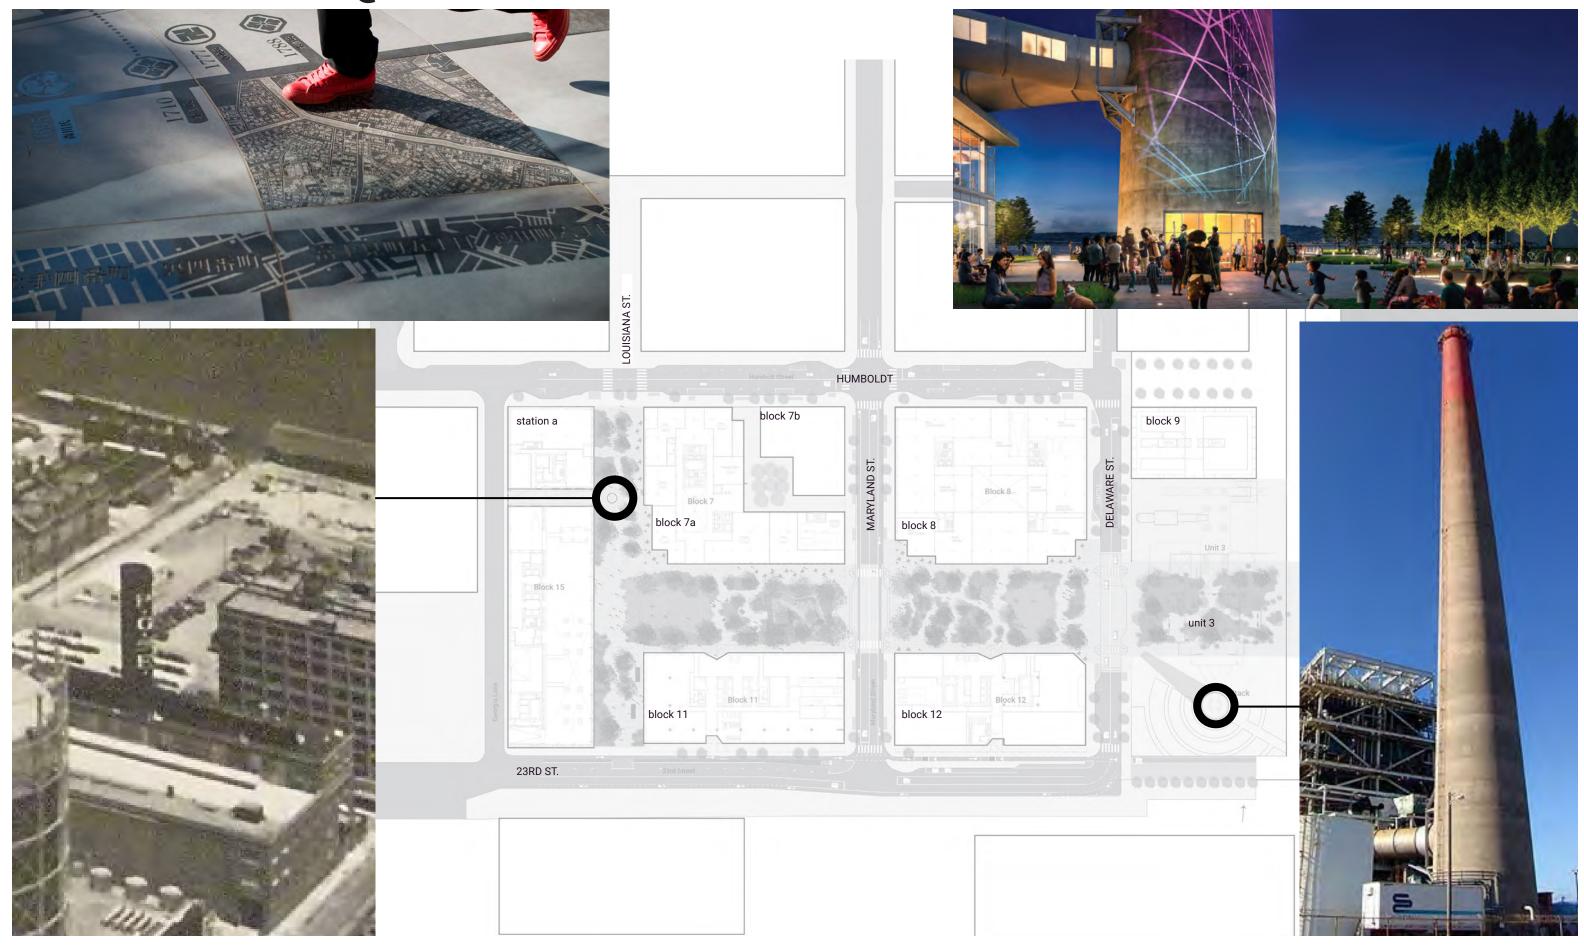

ch may be at Block 1, Block 5, or Block 13

(10) Illinois Street Plaza: Section 4.32

# **POWER STATION PARK & LOUISIANA PASEO**

2 acres



# **D4D PLAN**



# **NEIGHBORHOOD OPEN SPACE: PRESENT**



















# **NEIGHBORHOOD OPEN SPACE:** FUTURE

















# **EXISTING CONDITIONS**



View of existing conditions looking west.



View of existing conditions looking east.

# **PROPOSED MASSING**



# **INTERACTION OF BUILDING & PARK**



# Power Station Park

# Active





Wild











# **INSPIRATIONS**



# SITE STORIES & ARTIFACTS









Lighting the Night

Boiler Hall Metal Panel Doors

Waterfront Artifact Walk







Waterfront Artifact Walk - Seating Nooks











**POWER & LIGHT** 

**SUGAR & GLOBAL TRADE** 

**CUT & FILL** 



# INTERPRETIVE HUBS @ THE STACKS





# LOUISIANA PASEO: VIEW FROM BLOCK 7 TERRACE



### **LOUISIANA PASEO: STATION A PUBLIC PASSAGE**



# LOUISIANA PASEO: VIEW FROM NORTH



# LOUISIANA PASEO: VIEW FROM SOUTH











# LOUISIANA PASEO: STATION A ENTRY PLAZA





# **SUGAR & GLOBAL TRADE**





# **KIDS AS SUGAR**



# **WEST PARK:** INTERPRETIVE PLAY



- 1 Zip-line/Sling
- 2 Slide
- 3 Rollers
- 4 Sand & Grate Play
- 5 Rubber Play
- 6 Crawling tube
- 7 Stacked Climbing Element

# **WEST PARK:** INTERPRETIVE PLAY



# **WEST PARK:** INTERPRETIVE PLAY



# **WEST PARK:** ACTIVE EDGES





# **EAST PARK:** HISTORIC SHORELINE







# EAST PARK: HISTORIC SHORELINE & HABITAT GARDEN



# EAST PARK: HISTORIC SHORELINE & HABITAT GARDEN



# **EAST PARK:** HISTORIC SHORELINE INTERPRETIVE PRECEDENTS



### **EAST PARK:** HABIT