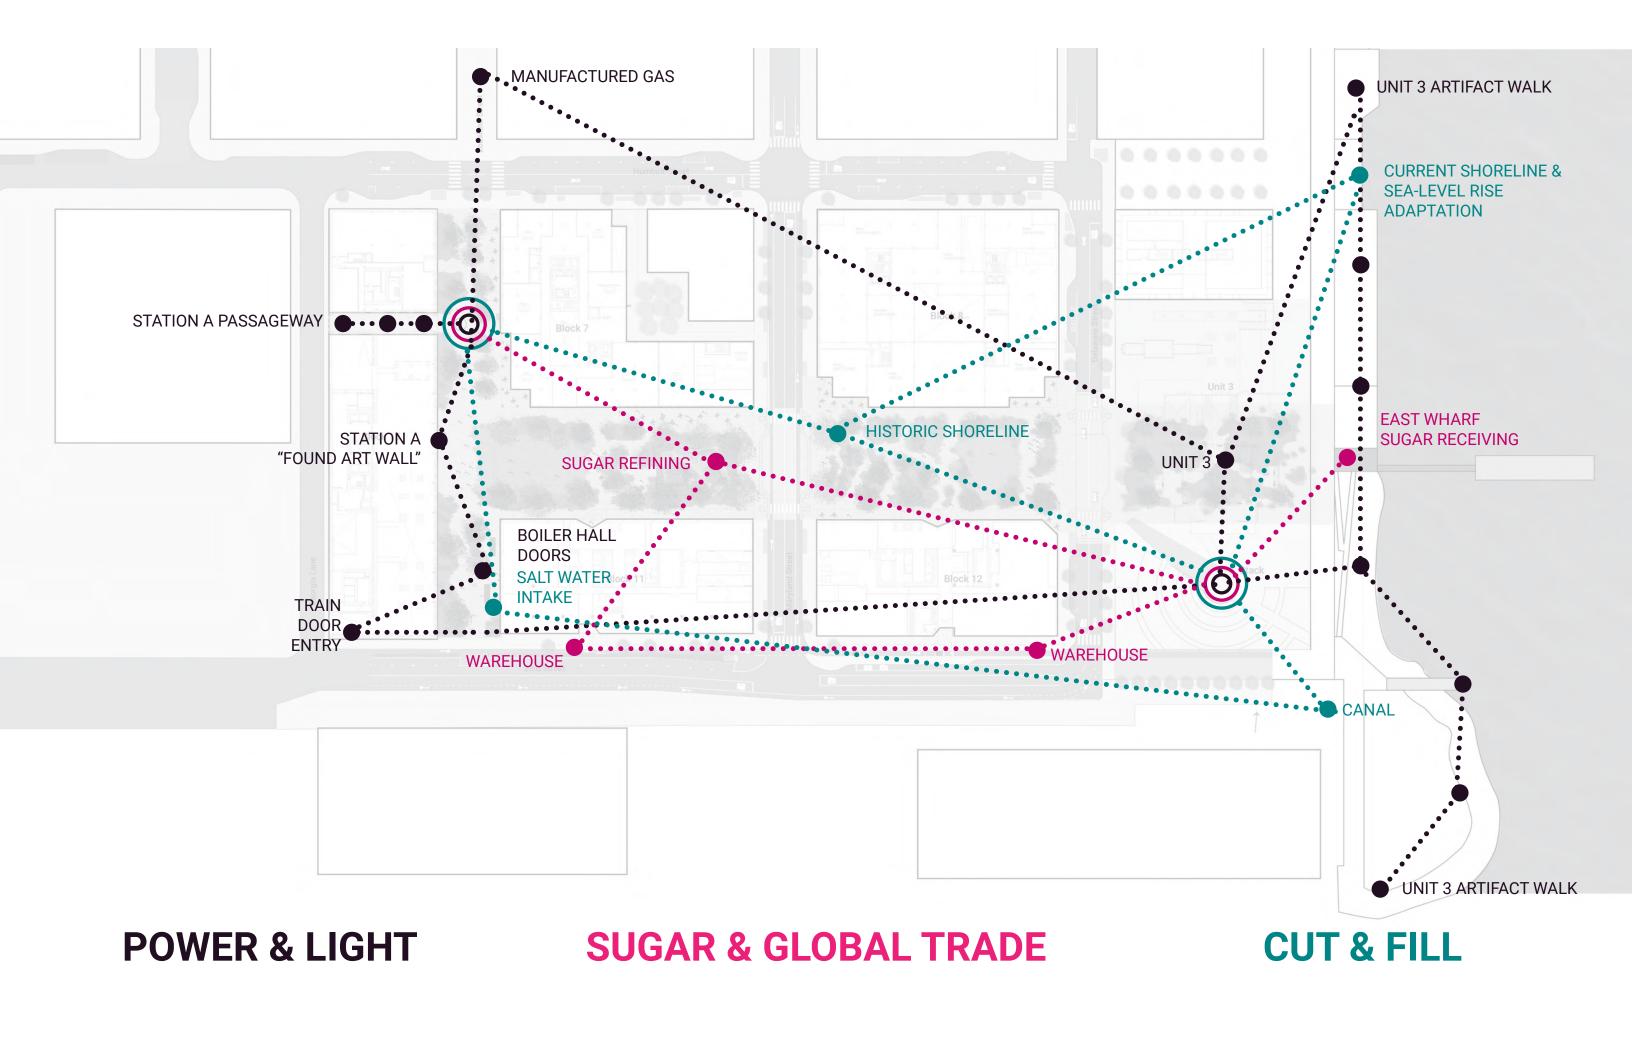

# SITE STORIES & ARTIFACTS

Lighting the Night

Boiler Hall Metal Panel Doors

Waterfront Artifact Walk

Waterfront Artifact Walk - Seating Nooks

**POWER & LIGHT** 

**SUGAR & GLOBAL TRADE** 

**CUT & FILL** 