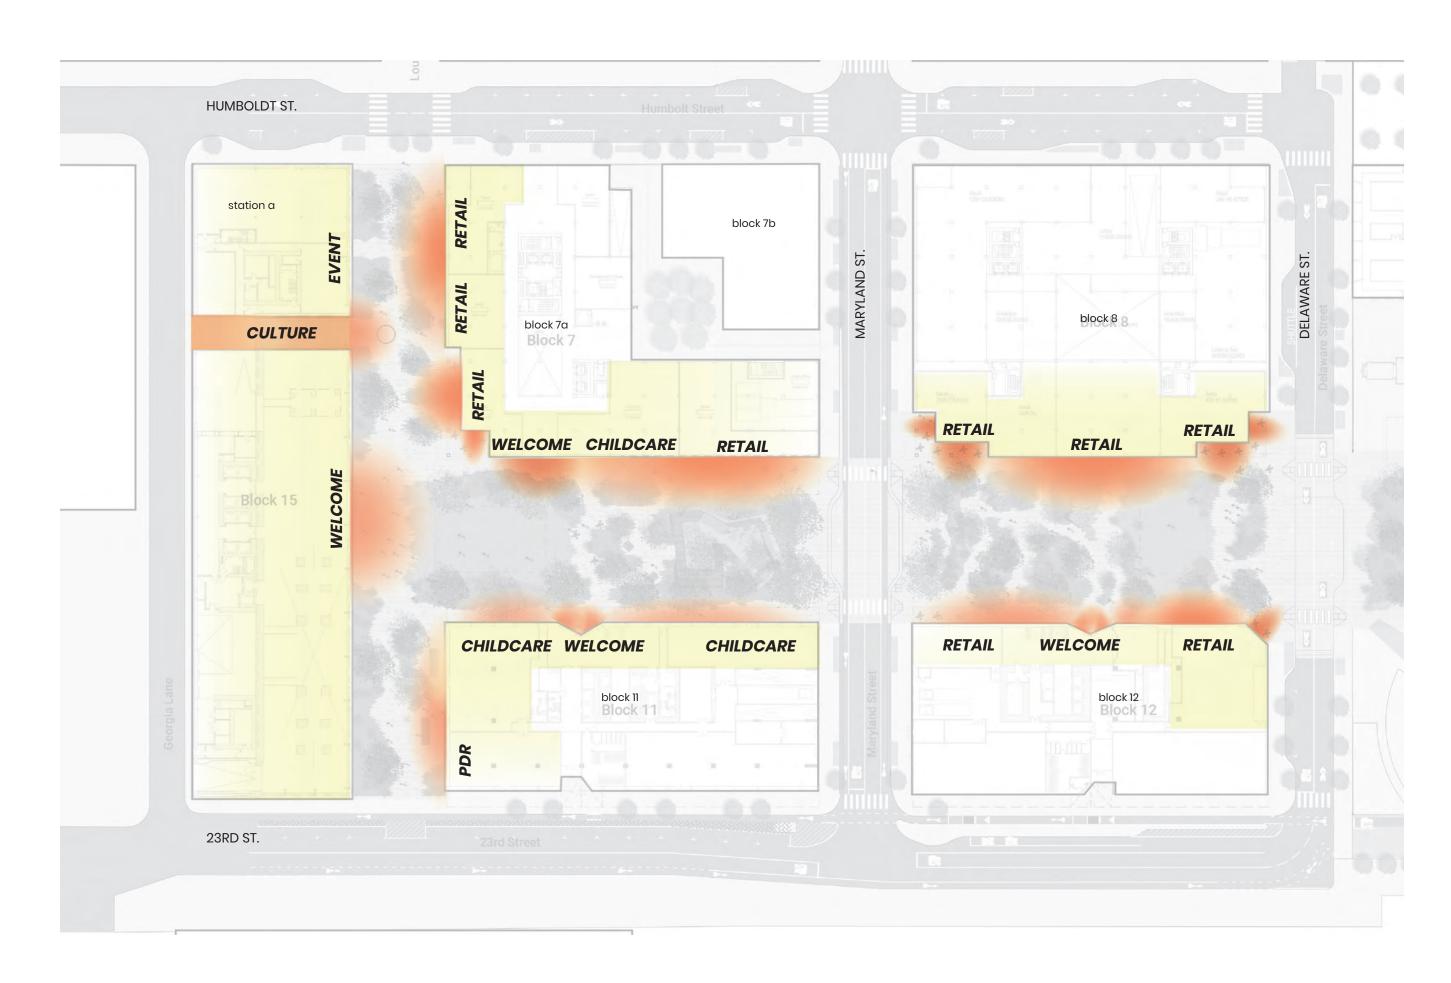

ction 4.24
- 3 Block 9 Open Space: Section 4.22-4.23
- 4 Stack Plaza: Section 4.21
- (5) The Point: Section 4.20
- 6 Power Station Park East: Section 4.28
- 7 Power Station Park West: Section 4.29
- 8 Louisiana Paseo: Section 4.30
- (9) Rooftop U-10 Soccer Field: Section 4.31
  - ★ Rooftop Soccer Field will be at the District Parking Garage, which may be at Block 1, Block 5, or Block 13

(10) Illinois Street Plaza: Section 4.32

# **POWER STATION PARK & LOUISIANA PASEO**

2 acres



# **D4D PLAN**



# **NEIGHBORHOOD OPEN SPACE: PRESENT**



















# **NEIGHBORHOOD OPEN SPACE:** FUTURE

















# **EXISTING CONDITIONS**



View of existing conditions looking west.



View of existing conditions looking east.

# **PROPOSED MASSING**



# **INTERACTION OF BUILDING & PARK**



# Power Station Park

# Active





Wild











# **INSPIRATIONS**



# SITE STORIES & ARTIFACTS









Lighting the Night

Boiler Hall Metal Panel Doors

Waterfront Artifact Walk







Waterfront Artifact Walk - Seating Nooks











**POWER & LIGHT** 

**SUGAR & GLOBAL TRADE** 

**CUT & FILL** 



# INTERPRETIVE HUBS @ THE STACKS





# LOUISIANA PASEO: VIEW FROM BLOCK 7 TERRACE



### **LOUISIANA PASEO: STATION A PUBLIC PASSAGE**



# LOUISIANA PASEO: VIEW FROM NORTH



# LOUISIANA PASEO: VIEW FROM SOUTH











# LOUISIANA PASEO: STATION A ENTRY PLAZA





# **SUGAR & GLOBAL TRADE**





# **KIDS AS SUGAR**



# **WEST PARK:** INTERPRETIVE PLAY



- 1 Zip-line/Sling
- 2 Slide
- 3 Rollers
- 4 Sand & Grate Play
- 5 Rubber Play
- 6 Crawling tube
- 7 Stacked Climbing Element