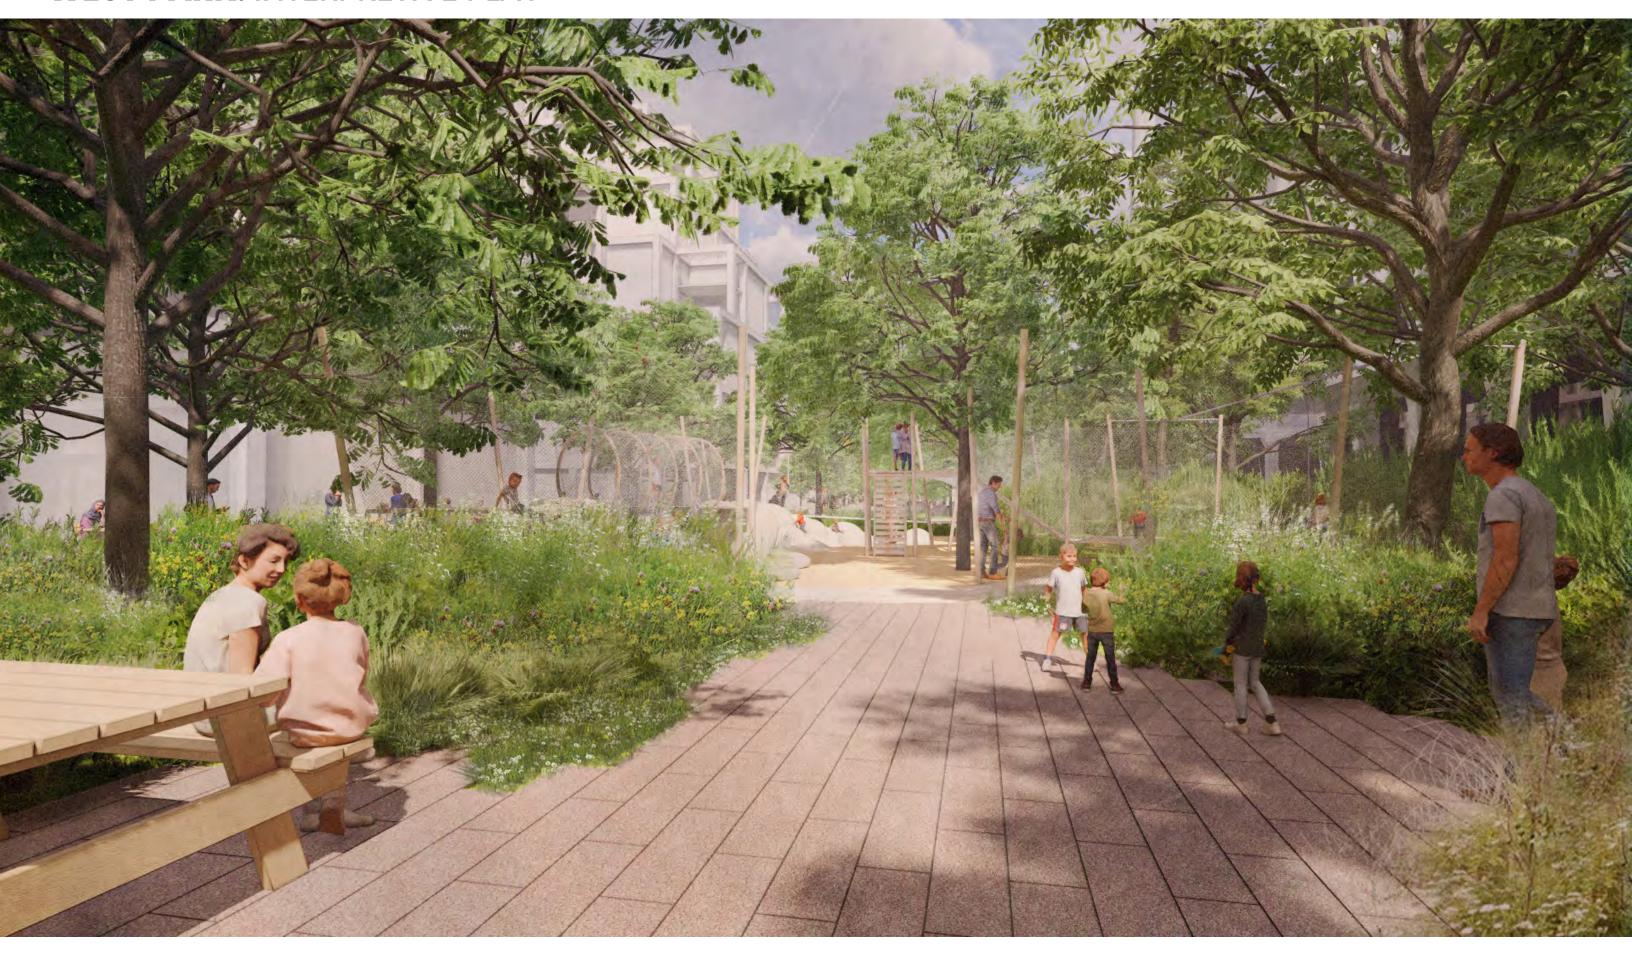

# **WEST PARK:** INTERPRETIVE PLAY

- 1 Zip-line/Sling
- 2 Slide
- 3 Rollers
- 4 Sand & Grate Play
- 5 Rubber Play
- 6 Crawling tube
- 7 Stacked Climbing Element