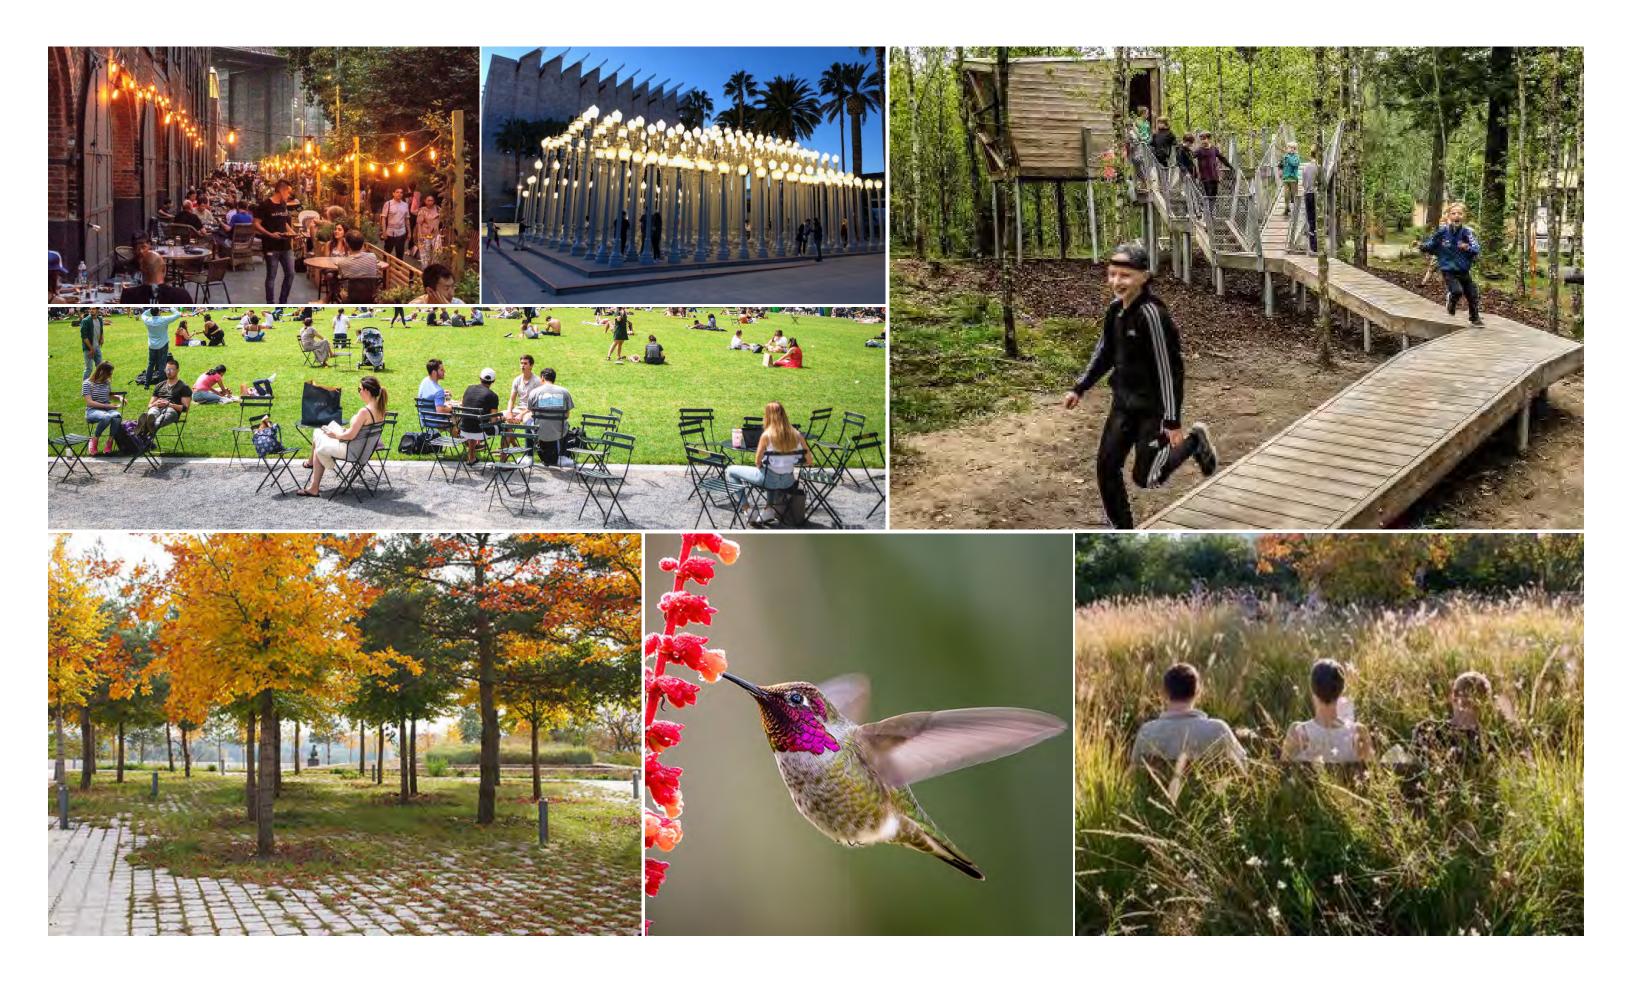

ion 4.21
- (5) The Point: Section 4.20
- 6 Power Station Park East: Section 4.28
- 7 Power Station Park West: Section 4.29
- 8 Louisiana Paseo: Section 4.30
- (9) Rooftop U-10 Soccer Field: Section 4.31
  - ★ Rooftop Soccer Field will be at the District Parking Garage, which may be at Block 1, Block 5, or Block 13

(10) Illinois Street Plaza: Section 4.32

# **POWER STATION PARK & LOUISIANA PASEO**

2 acres



# **D4D PLAN**



# **NEIGHBORHOOD OPEN SPACE: PRESENT**



















# **NEIGHBORHOOD OPEN SPACE:** FUTURE

















# **EXISTING CONDITIONS**



View of existing conditions looking west.



View of existing conditions looking east.

# **PROPOSED MASSING**



# **INTERACTION OF BUILDING & PARK**



# Power Station Park

# Active





Wild











# **INSPIRATIONS**



# SITE STORIES & ARTIFACTS









Lighting the Night

Boiler Hall Metal Panel Doors

Waterfront Artifact Walk







Waterfront Artifact Walk - Seating Nooks











**POWER & LIGHT** 

**SUGAR & GLOBAL TRADE** 

**CUT & FILL** 



# INTERPRETIVE HUBS @ THE STACKS





# LOUISIANA PASEO: VIEW FROM BLOCK 7 TERRACE



### **LOUISIANA PASEO: STATION A PUBLIC PASSAGE**



# LOUISIANA PASEO: VIEW FROM NORTH



# LOUISIANA PASEO: VIEW FROM SOUTH











# LOUISIANA PASEO: STATION A ENTRY PLAZA





# **SUGAR & GLOBAL TRADE**





# **KIDS AS SUGAR**



# **WEST PARK:** INTERPRETIVE PLAY



- 1 Zip-line/Sling
- 2 Slide
- 3 Rollers
- 4 Sand & Grate Play
- 5 Rubber Play
- 6 Crawling tube
- 7 Stacked Climbing Element

# **WEST PARK:** INTERPRETIVE PLAY



# **WEST PARK:** INTERPRETIVE PLAY