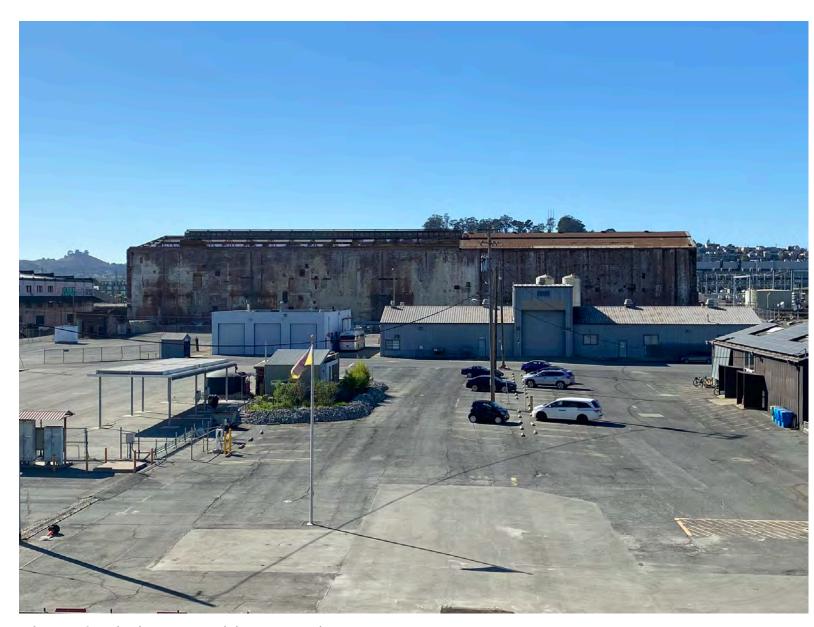

# **EXISTING CONDITIONS**

View of existing conditions looking west.

View of existing conditions looking east.