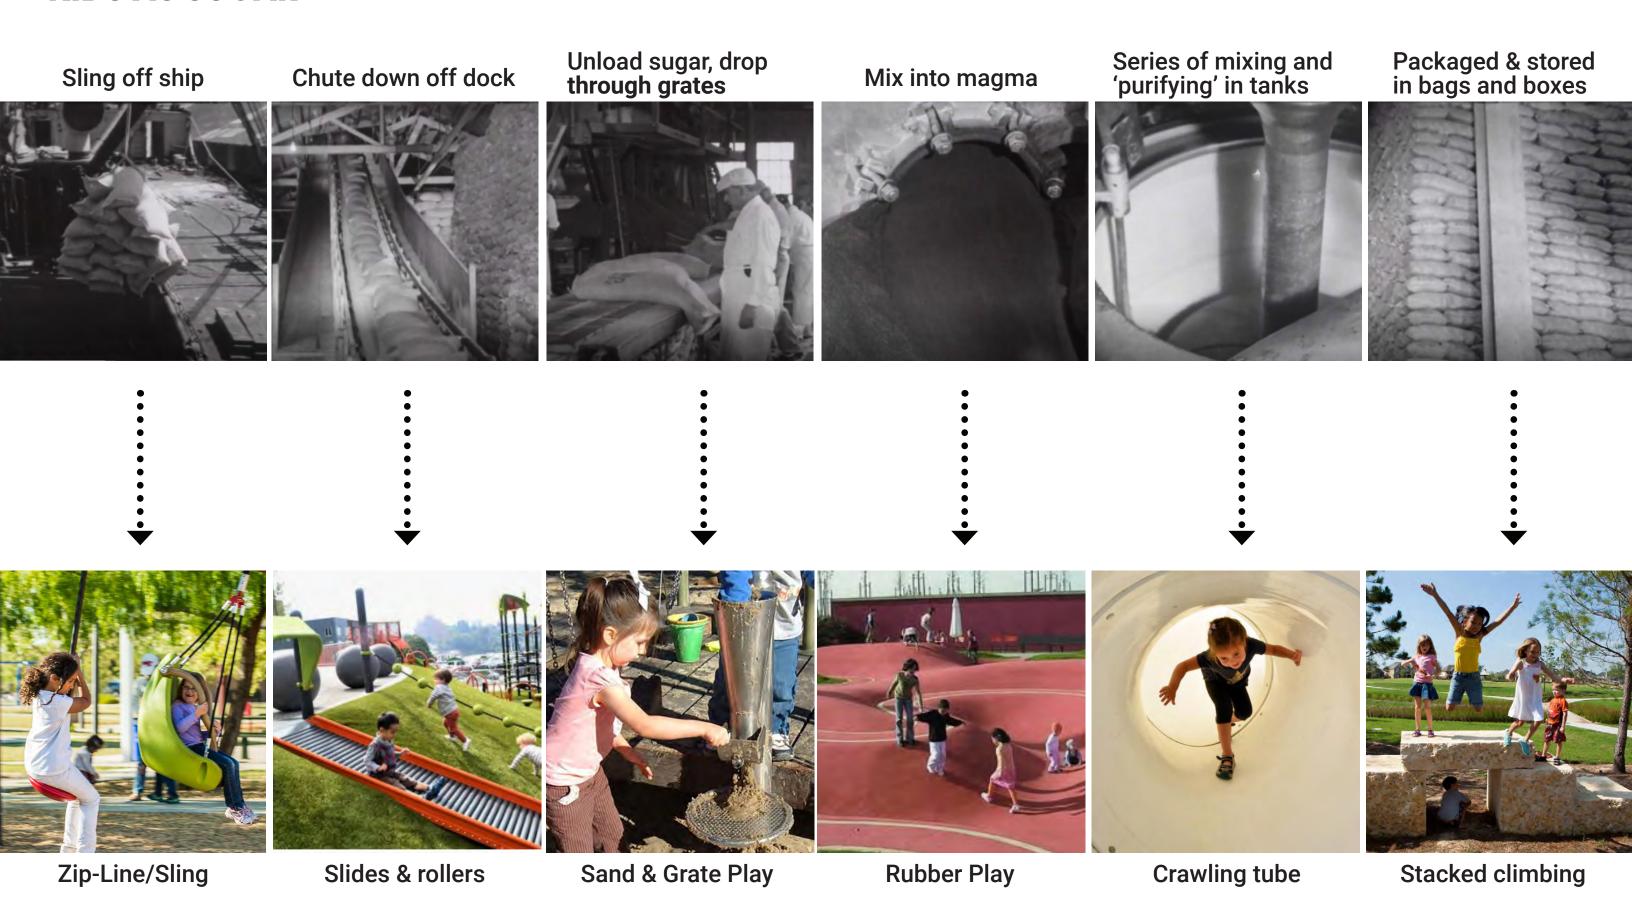

# **KIDS AS SUGAR**

# **WEST PARK:** INTERPRETIVE PLAY

- 1 Zip-line/Sling
- 2 Slide
- 3 Rollers
- 4 Sand & Grate Play
- 5 Rubber Play
- 6 Crawling tube
- 7 Stacked Climbing Element