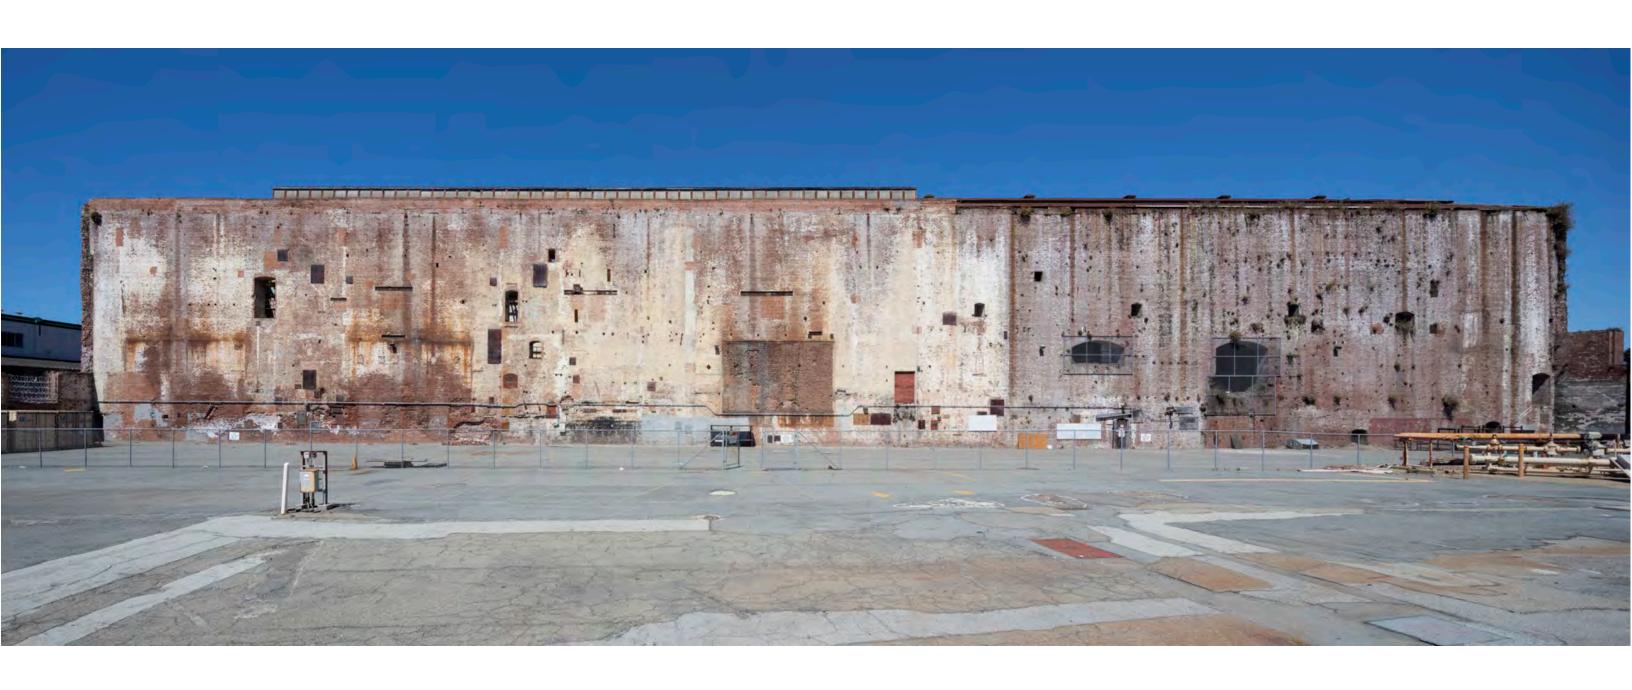

# **EXISTING CONDITIONS**

View of existing conditions looking west.

View of existing conditions looking east.