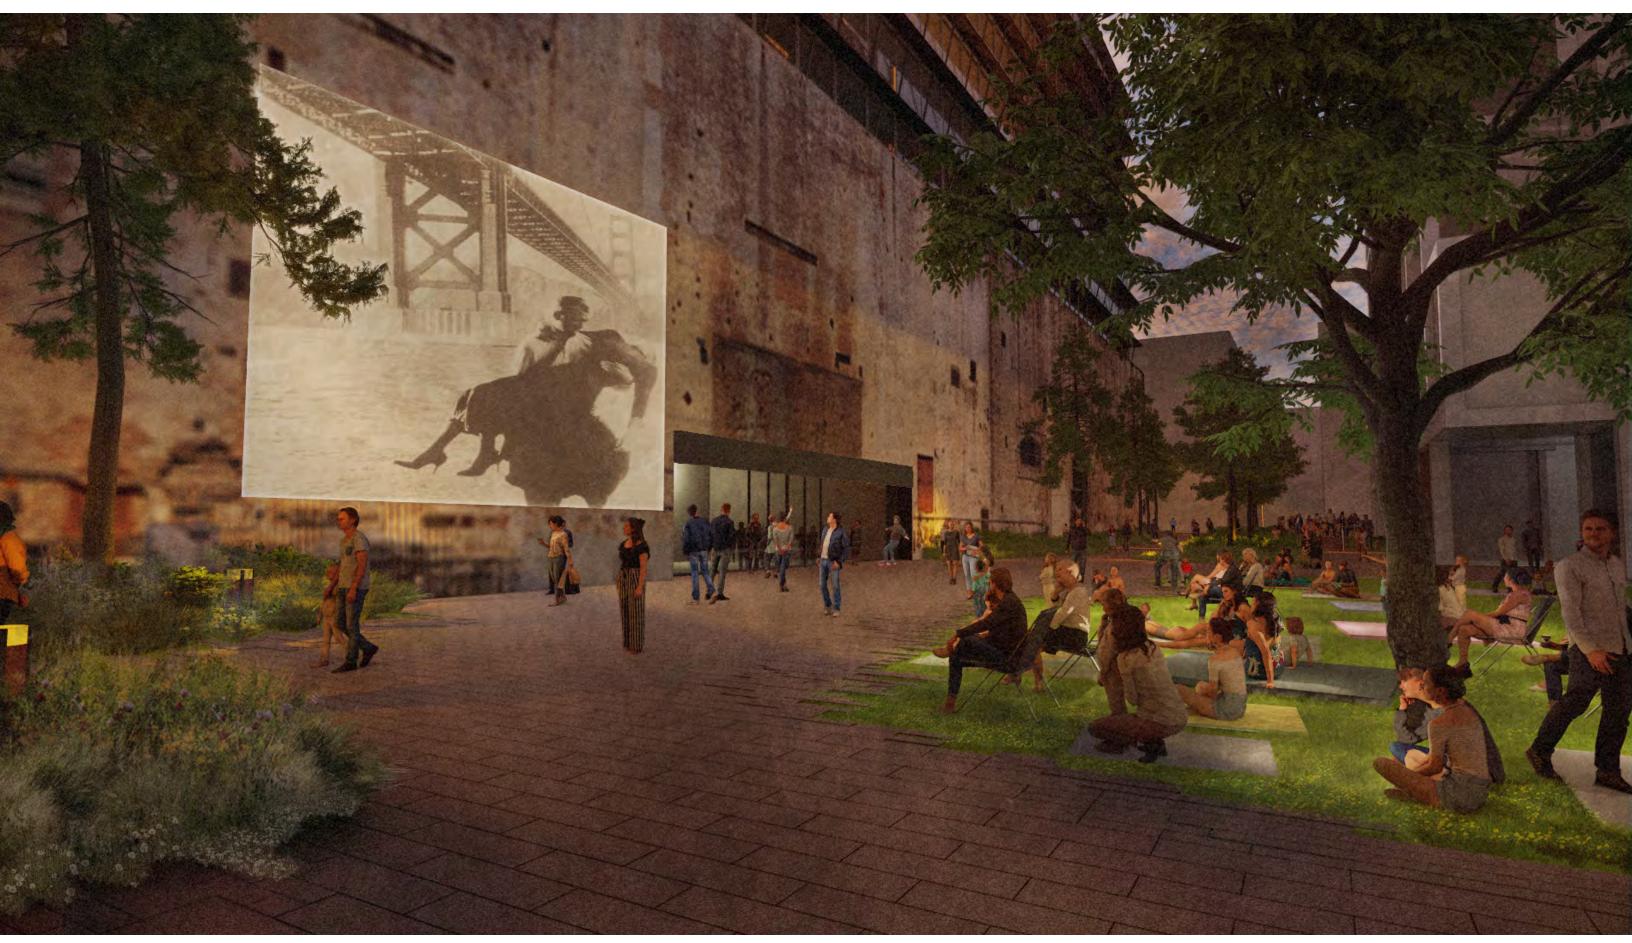

# SITE STORIES & ARTIFACTS

Lighting the Night

Boiler Hall Metal Panel Doors

Waterfront Artifact Walk

Waterfront Artifact Walk - Seating Nooks

**POWER & LIGHT** 

**SUGAR & GLOBAL TRADE** 

**CUT & FILL** 