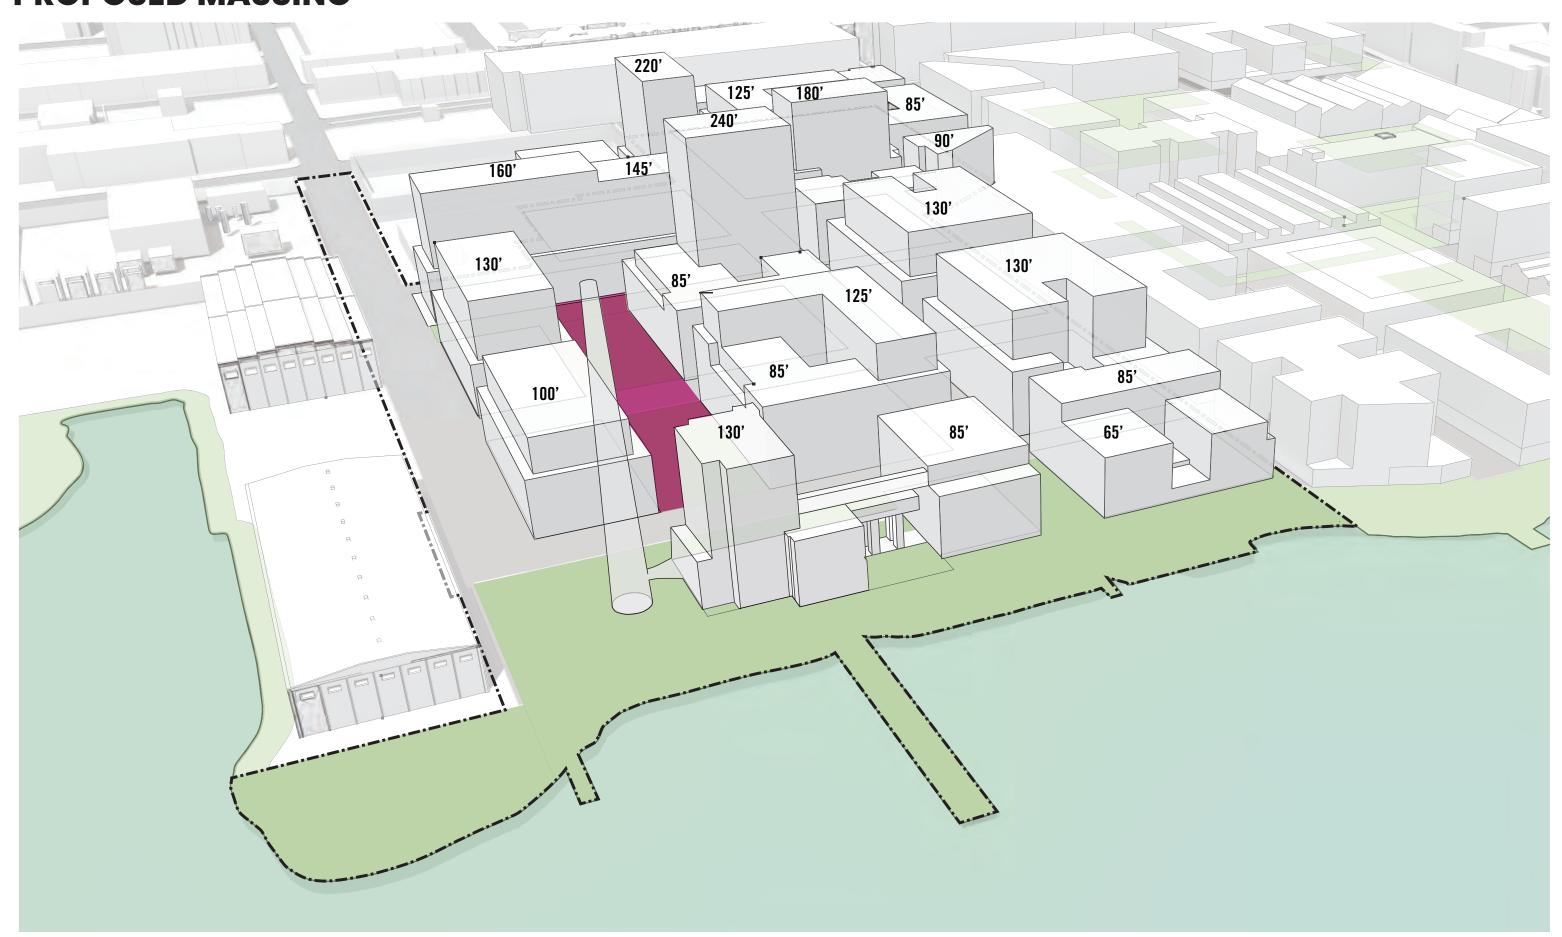

4.16-4.19
- 2 Humboldt Street Plaza: Section 4.24
- 3 Block 9 Open Space: Section 4.22-4.23
- 4 Stack Plaza: Section 4.21
- (5) The Point: Section 4.20
- 6 Power Station Park East: Section 4.28
- 7 Power Station Park West: Section 4.29
- 8 Louisiana Paseo: Section 4.30
- (9) Rooftop U-10 Soccer Field: Section 4.31
  - ★ Rooftop Soccer Field will be at the District Parking Garage, which may be at Block 1, Block 5, or Block 13

(10) Illinois Street Plaza: Section 4.32

# **POWER STATION PARK & LOUISIANA PASEO**

2 acres



# **D4D PLAN**



# **NEIGHBORHOOD OPEN SPACE: PRESENT**



















# **NEIGHBORHOOD OPEN SPACE:** FUTURE

















# **EXISTING CONDITIONS**



View of existing conditions looking west.



View of existing conditions looking east.

# **PROPOSED MASSING**



# **INTERACTION OF BUILDING & PARK**



# Power Station Park

# Active





Wild











# **INSPIRATIONS**



# SITE STORIES & ARTIFACTS









Lighting the Night

Boiler Hall Metal Panel Doors

Waterfront Artifact Walk







Waterfront Artifact Walk - Seating Nooks











**POWER & LIGHT** 

**SUGAR & GLOBAL TRADE** 

**CUT & FILL** 



# INTERPRETIVE HUBS @ THE STACKS





# LOUISIANA PASEO: VIEW FROM BLOCK 7 TERRACE



### **LOUISIANA PASEO: STATION A PUBLIC PASSAGE**



# LOUISIANA PASEO: VIEW FROM NORTH



# LOUISIANA PASEO: VIEW FROM SOUTH











# LOUISIANA PASEO: STATION A ENTRY PLAZA





# **SUGAR & GLOBAL TRADE**





# **KIDS AS SUGAR**



# **WEST PARK:** INTERPRETIVE PLAY



- 1 Zip-line/Sling
- 2 Slide
- 3 Rollers
- 4 Sand & Grate Play
- 5 Rubber Play
- 6 Cr