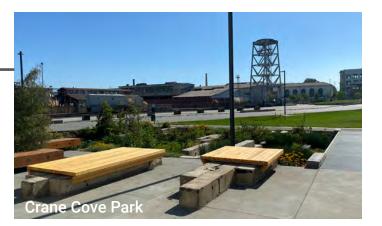

# **POWER STATION PARK & LOUISIANA PASEO**



- Waterfront Open Spaces: Section 4.16-4.19
- 2 Humboldt Street Plaza: Section 4.24
- 3 Block 9 Open Space: Section 4.22-4.23
- 4 Stack Plaza: Section 4.21
- (5) The Point: Section 4.20
- 6 Power Station Park East: Section 4.28
- 7 Power Station Park West: Section 4.29
- 8 Louisiana Paseo: Section 4.30
- (9) Rooftop U-10 Soccer Field: Section 4.31
  - ★ Rooftop Soccer Field will be at the District Parking Garage, which may be at Block 1, Block 5, or Block 13

(10) Illinois Street Plaza: Section 4.32

# **POWER STATION PARK & LOUISIANA PASEO**

2 acres



# **D4D PLAN**



# **NEIGHBORHOOD OPEN SPACE: PRESENT**



















# **NEIGHBORHOOD OPEN SPACE:** FUTURE

















# **EXISTING CONDITIONS**



View of existing conditions looking west.



View of existing conditions looking east.

# **PROPOSED MASSING**



# **INTERACTION OF BUILDING & PARK**



# Power Station Park

# Active





Wild











# **INSPIRATIONS**



# SITE STORIES & ARTIFACTS









Lighting the Night

Boiler Hall Metal Panel Doors

Waterfront Artifact Walk







Waterfront Artifact Walk - Seating Nooks











**POWER & LIGHT** 

**SUGAR & GLOBAL TRADE** 

**CUT & FILL** 



# INTERPRETIVE HUBS @ THE STACKS





# LOUISIANA PASEO: VIEW FROM BLOCK 7 TERRACE



### **LOUISIANA PASEO: STATION A PUBLIC PASSAGE**



# LOUISIANA PASEO: VIEW FROM NORTH



# LOUISIANA PASEO: VIEW FROM SOUTH











# LOUISIANA PASEO: S