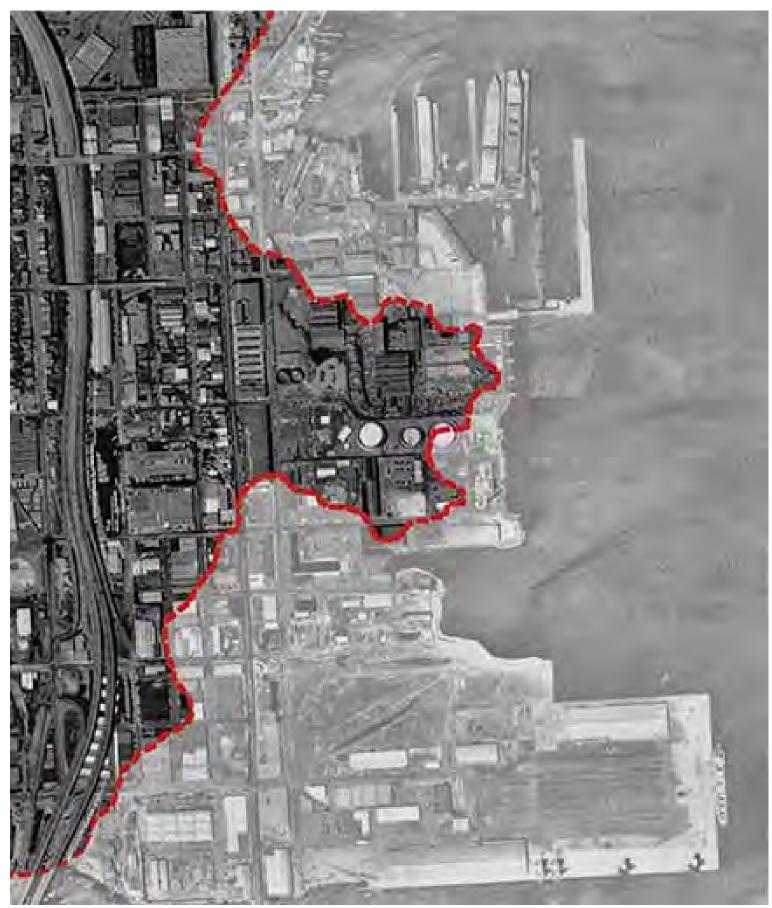

# SITE STORIES & ARTIFACTS

Lighting the Night

Boiler Hall Metal Panel Doors

Waterfront Artifact Walk

Waterfront Artifact Walk - Seating Nooks

**POWER & LIGHT** 

**SUGAR & GLOBAL TRADE** 

**CUT & FILL** 