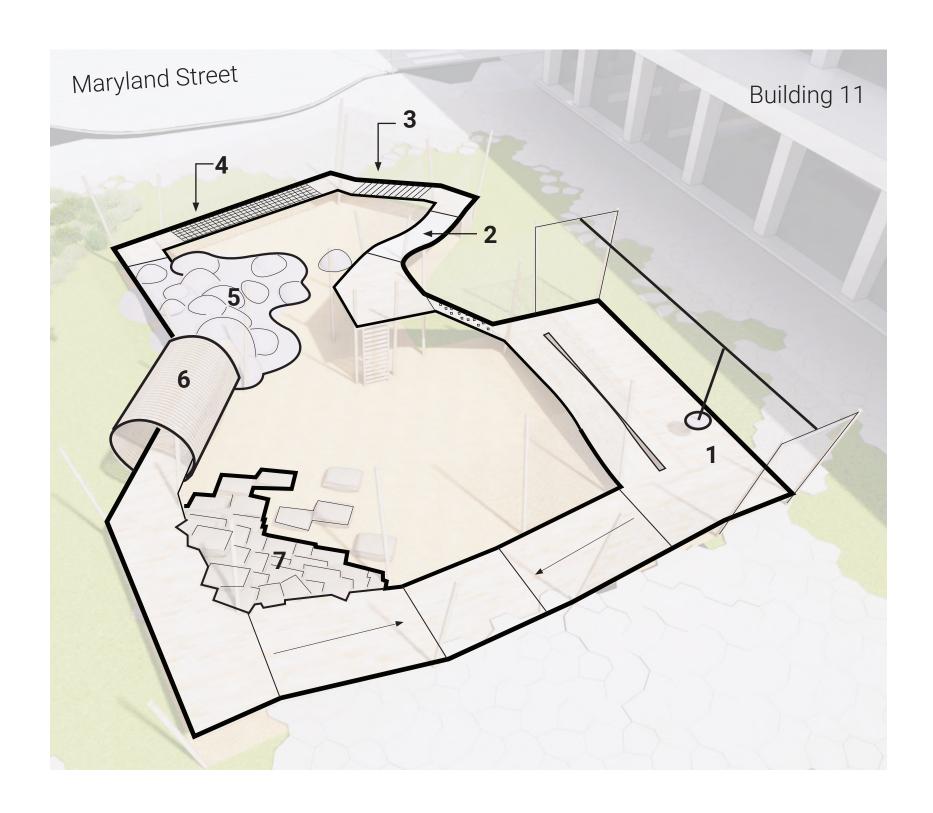

# **WEST PARK:** INTERPRETIVE PLAY

- 1 Zip-line/Sling
- 2 Slide
- 3 Rollers
- 4 Sand & Grate Play
- 5 Rubber Play
- 6 Crawling tube
- 7 Stacked Climbing Element