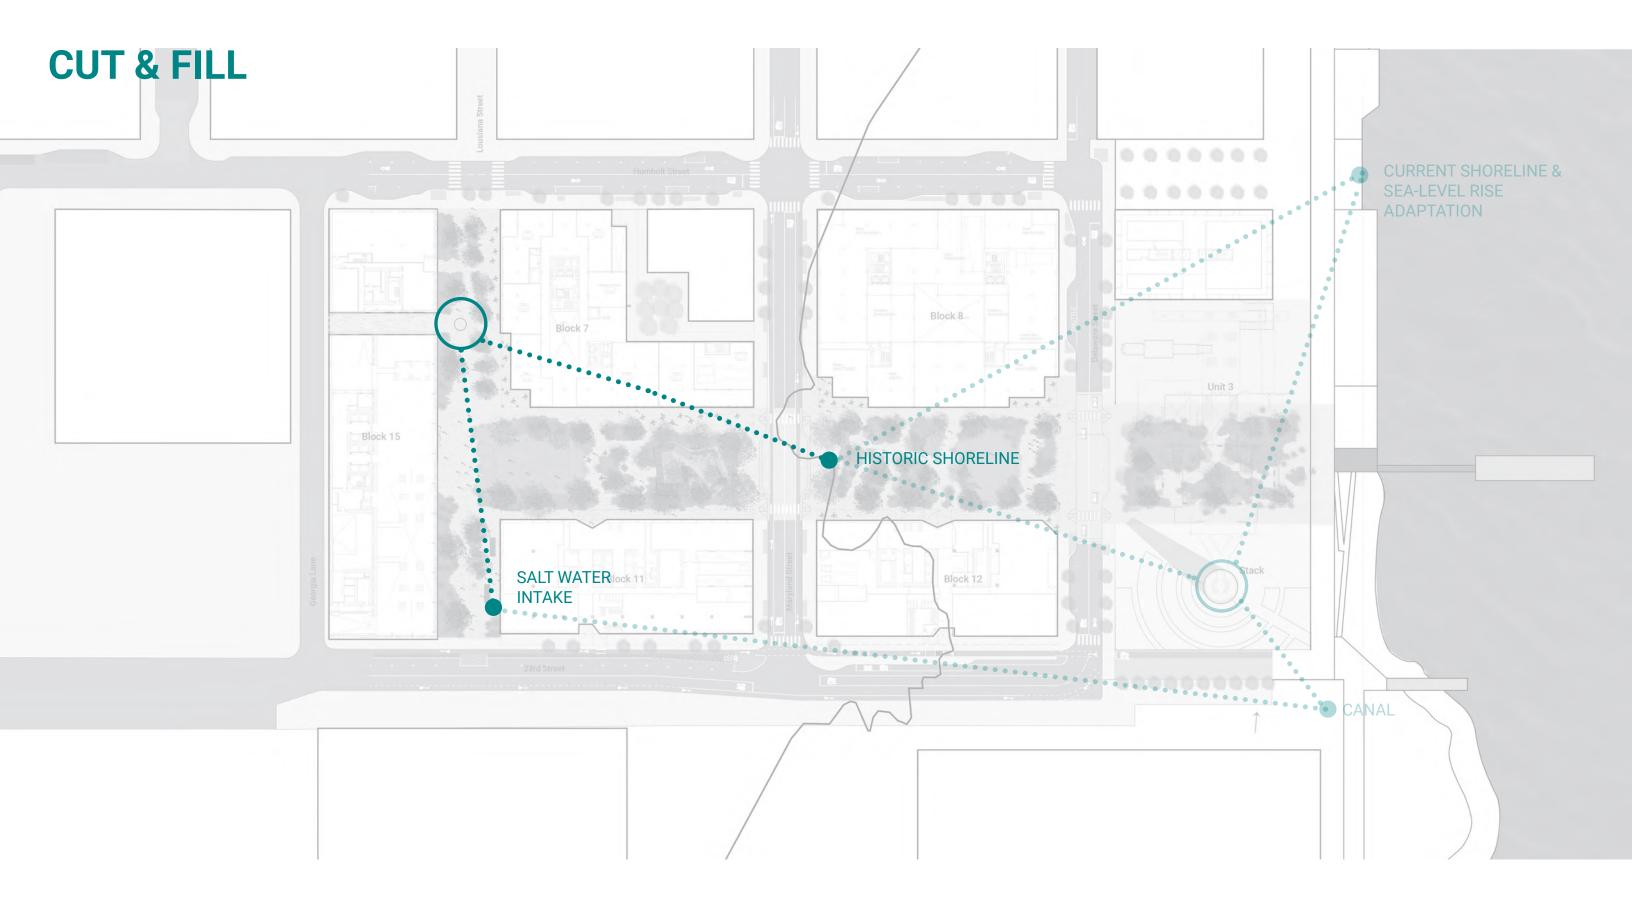

# SITE STORIES & ARTIFACTS

Lighting the Night

Boiler Hall Metal Panel Doors

Waterfront Artifact Walk

Waterfront Artifact Walk - Seating Nooks

**POWER & LIGHT** 

**SUGAR & GLOBAL TRADE** 

**CUT & FILL** 