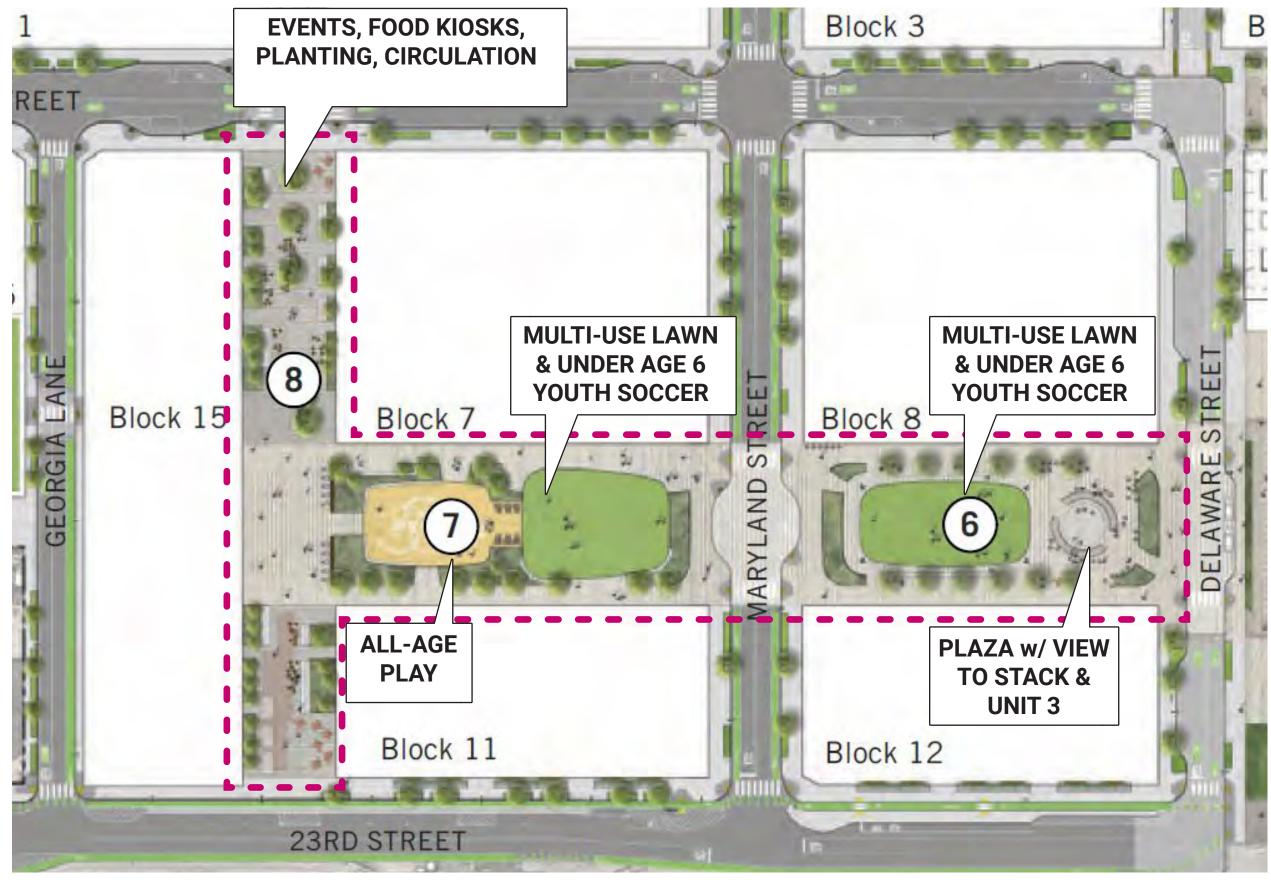

# **POWER STATION PARK & LOUISIANA PASEO**



- Waterfront Open Spaces: Section 4.16-4.19
- 2 Humboldt Street Plaza: Section 4.24
- 3 Block 9 Open Space: Section 4.22-4.23
- 4 Stack Plaza: Section 4.21
- (5) The Point: Section 4.20
- 6 Power Station Park East: Section 4.28
- 7 Power Station Park West: Section 4.29
- 8 Louisiana Paseo: Section 4.30
- (9) Rooftop U-10 Soccer Field: Section 4.31
  - ★ Rooftop Soccer Field will be at the District Parking Garage, which may be at Block 1, Block 5, or Block 13

(10) Illinois Street Plaza: Section 4.32

# **POWER STATION PARK & LOUISIANA PASEO**

2 acres



# **D4D PLAN**



# **NEIGHBORHOOD OPEN SPACE: PRESENT**



















# **NEIGHBORHOOD OPEN SPACE:** FUTURE

















# **EXISTING CONDITIONS**



View of existing conditions looking west.



View of existing conditions looking east.

# **PROPOSED MASSING**



# **INTERACTION OF BUILDING & PARK**



# Power Station Park

# Active





Wild











# **INSPIRATIONS**



# SITE STORIES & ARTIFACTS









Lighting the Night

Boiler Hall Metal Panel Doors

Waterfront Artifact Walk







Waterfront Artifact Walk - Seating Nooks











**POWER & LIGHT** 

**SUGAR & GLOBAL TRADE** 

**CUT & FILL** 



# INTERPRETIVE HUBS @ THE STACKS





# LOUISIANA PASEO: VIEW FROM BLOCK 7 TERRACE



### **LOUISIANA PASEO: STATION A PUBLIC PASSAGE**



# LOUISIANA PASEO: VIEW FROM NORTH



# LOUISIANA PA