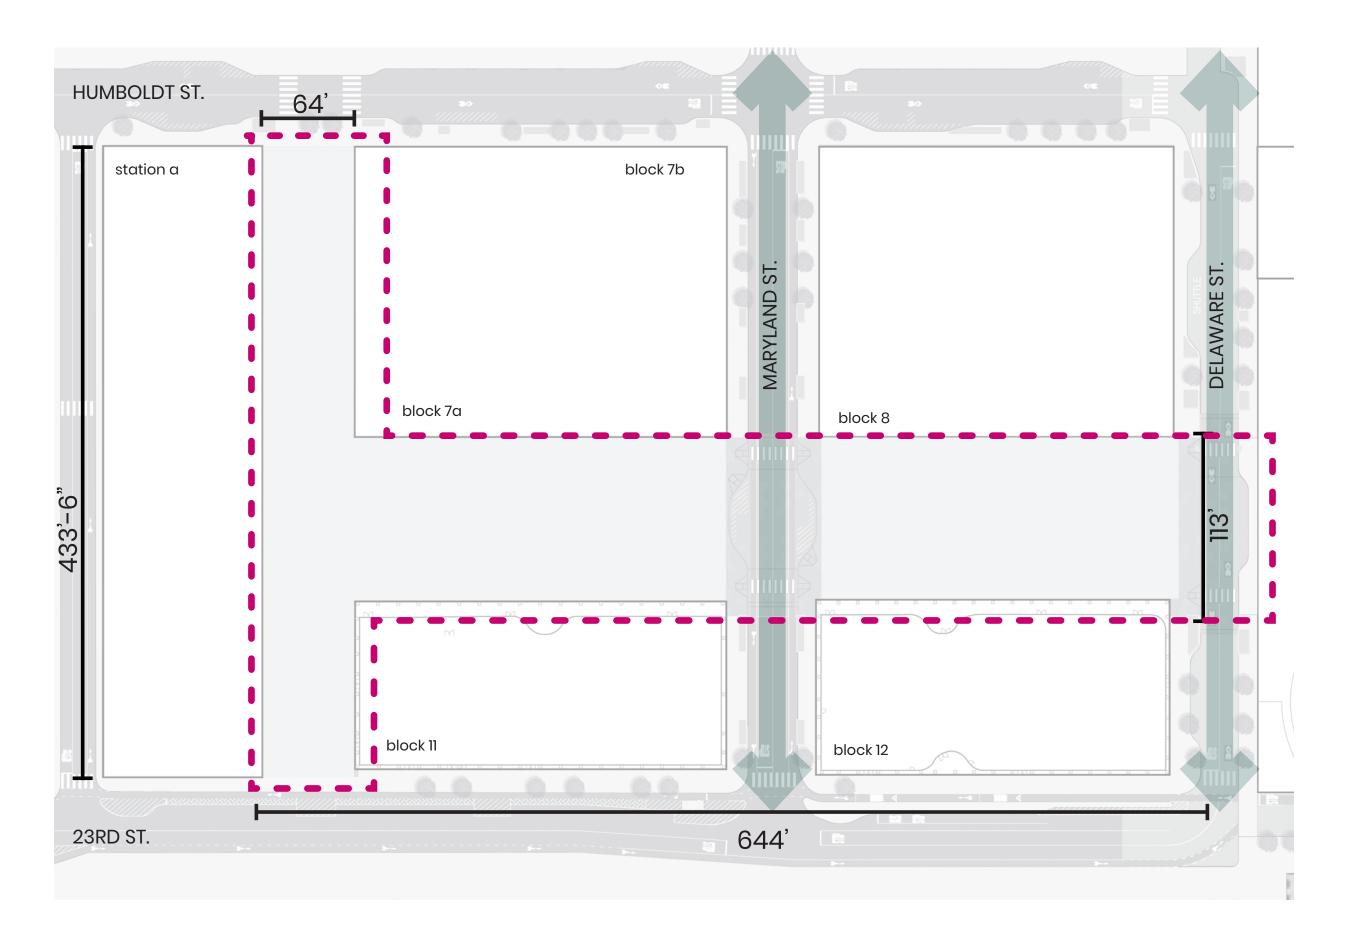

# **POWER STATION PARK & LOUISIANA PASEO**



- Waterfront Open Spaces: Section 4.16-4.19
- 2 Humboldt Street Plaza: Section 4.24
- 3 Block 9 Open Space: Section 4.22-4.23
- 4 Stack Plaza: Section 4.21
- (5) The Point: Section 4.20
- 6 Power Station Park East: Section 4.28
- 7 Power Station Park West: Section 4.29
- 8 Louisiana Paseo: Section 4.30
- (9) Rooftop U-10 Soccer Field: Section 4.31
  - ★ Rooftop Soccer Field will be at the District Parking Garage, which may be at Block 1, Block 5, or Block 13

(10) Illinois Street Plaza: Section 4.32

# **POWER STATION PARK & LOUISIANA PASEO**

2 acres



# **D4D PLAN**



# **NEIGHBORHOOD OPEN SPACE: PRESENT**



















# **NEIGHBORHOOD OPEN SPACE:** FUTURE

















# **EXISTING CONDITIONS**



View of existing conditions looking west.



View of existing conditions looking east.

# **PROPOSED MASSING**



# **INTERACTION OF BUILDING & PARK**



# Power Station Park

# Active





Wild











# **INSPIRATIONS**



# SITE STORIES & ARTIFACTS









Lighting the Night

Boiler Hall Metal Panel Doors

Waterfront Artifact Walk







Waterfront Artifact Walk - Seating Nooks











**POWER & LIGHT** 

**SUGAR & GLOBAL TRADE** 

**CUT & FILL** 



# INTERPRETIVE HUBS @ THE STACKS





# LOUISIANA PASEO: VIEW FROM BLOCK 7 TERRACE



### **LOUISIANA PASEO: STATION A PUBLIC PASSAGE**



# LOUISIANA PASEO: VIEW FROM NORTH