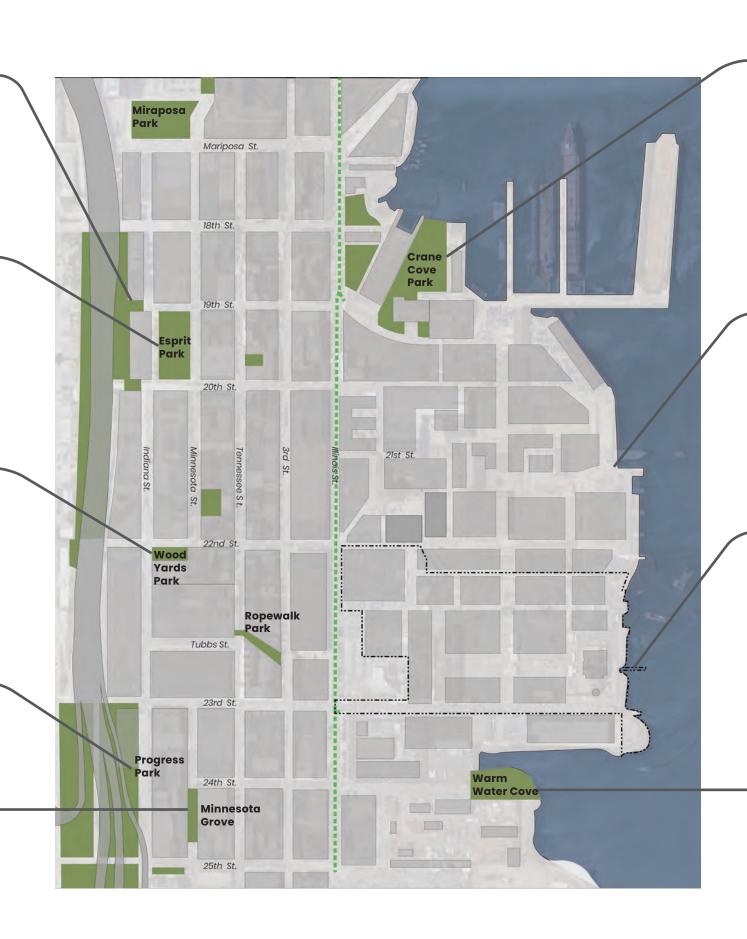

# **POWER STATION PARK & LOUISIANA PASEO**



- Waterfront Open Spaces: Section 4.16-4.19
- 2 Humboldt Street Plaza: Section 4.24
- 3 Block 9 Open Space: Section 4.22-4.23
- 4 Stack Plaza: Section 4.21
- (5) The Point: Section 4.20
- 6 Power Station Park East: Section 4.28
- 7 Power Station Park West: Section 4.29
- 8 Louisiana Paseo: Section 4.30
- (9) Rooftop U-10 Soccer Field: Section 4.31
  - ★ Rooftop Soccer Field will be at the District Parking Garage, which may be at Block 1, Block 5, or Block 13

(10) Illinois Street Plaza: Section 4.32

# **POWER STATION PARK & LOUISIANA PASEO**

2 acres



# **D4D PLAN**



# **NEIGHBORHOOD OPEN SPACE: PRESENT**



















# **NEIGHBORHOOD OPEN SPACE:** FUTURE

















# **EXISTING CONDITIONS**



View of existing conditions looking west.



View of existing conditions looking east.

# **PROPOSED MASSING**



# **INTERACTION OF BUILDING & PARK**



# Power Station Park

# Active





Wild











# **INSPIRATIONS**



# SITE STORIES & ARTIFACTS









Lighting the Night

Boiler Hall Metal Panel Doors

Waterfront Artifact Walk







Waterfront Artifact Walk - Seating Nooks











**POWER & LIGHT** 

**SUGAR & GLOBAL TRADE** 

**CUT & FILL** 



# INTERPRETIVE HUBS @ THE STACKS





# LOUISIANA PASEO: VIEW FROM BLOCK 7 TERRACE



### **LOUISIANA PASEO: STATION A PUBLIC PASSAGE**



# LOUISIANA PASEO: VIEW FROM NORTH



# LOUISIANA PASEO: VIEW FROM SOUTH











# LOUISIANA PASEO: