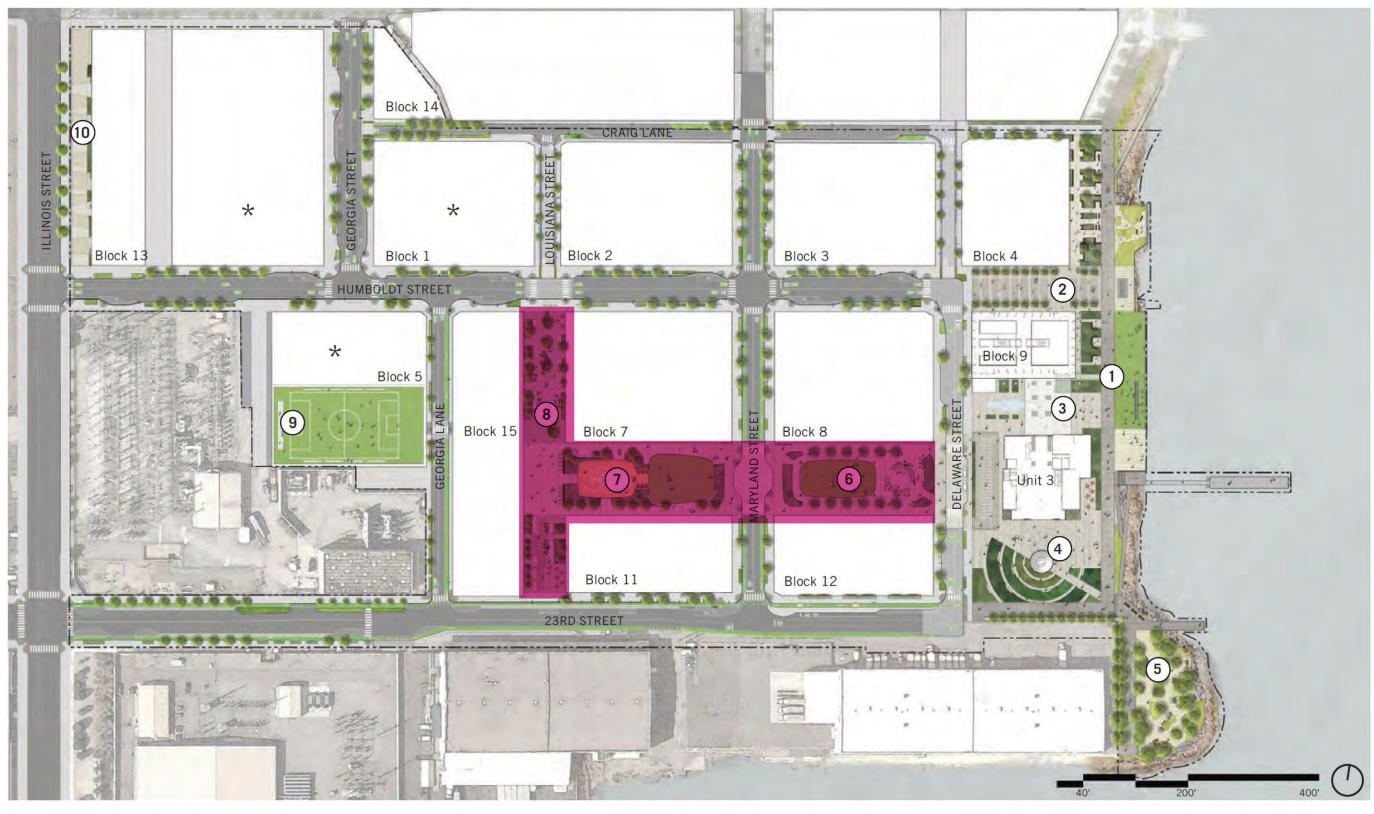

# **POWER STATION PARK & LOUISIANA PASEO**

- Waterfront Open Spaces: Section 4.16-4.19
- 2 Humboldt Street Plaza: Section 4.24
- 3 Block 9 Open Space: Section 4.22-4.23
- 4 Stack Plaza: Section 4.21
- (5) The Point: Section 4.20
- 6 Power Station Park East: Section 4.28
- 7 Power Station Park West: Section 4.29
- 8 Louisiana Paseo: Section 4.30
- (9) Rooftop U-10 Soccer Field: Section 4.31
  - ★ Rooftop Soccer Field will be at the District Parking Garage, which may be at Block 1, Block 5, or Block 13

(10) Illinois Street Plaza: Section 4.32