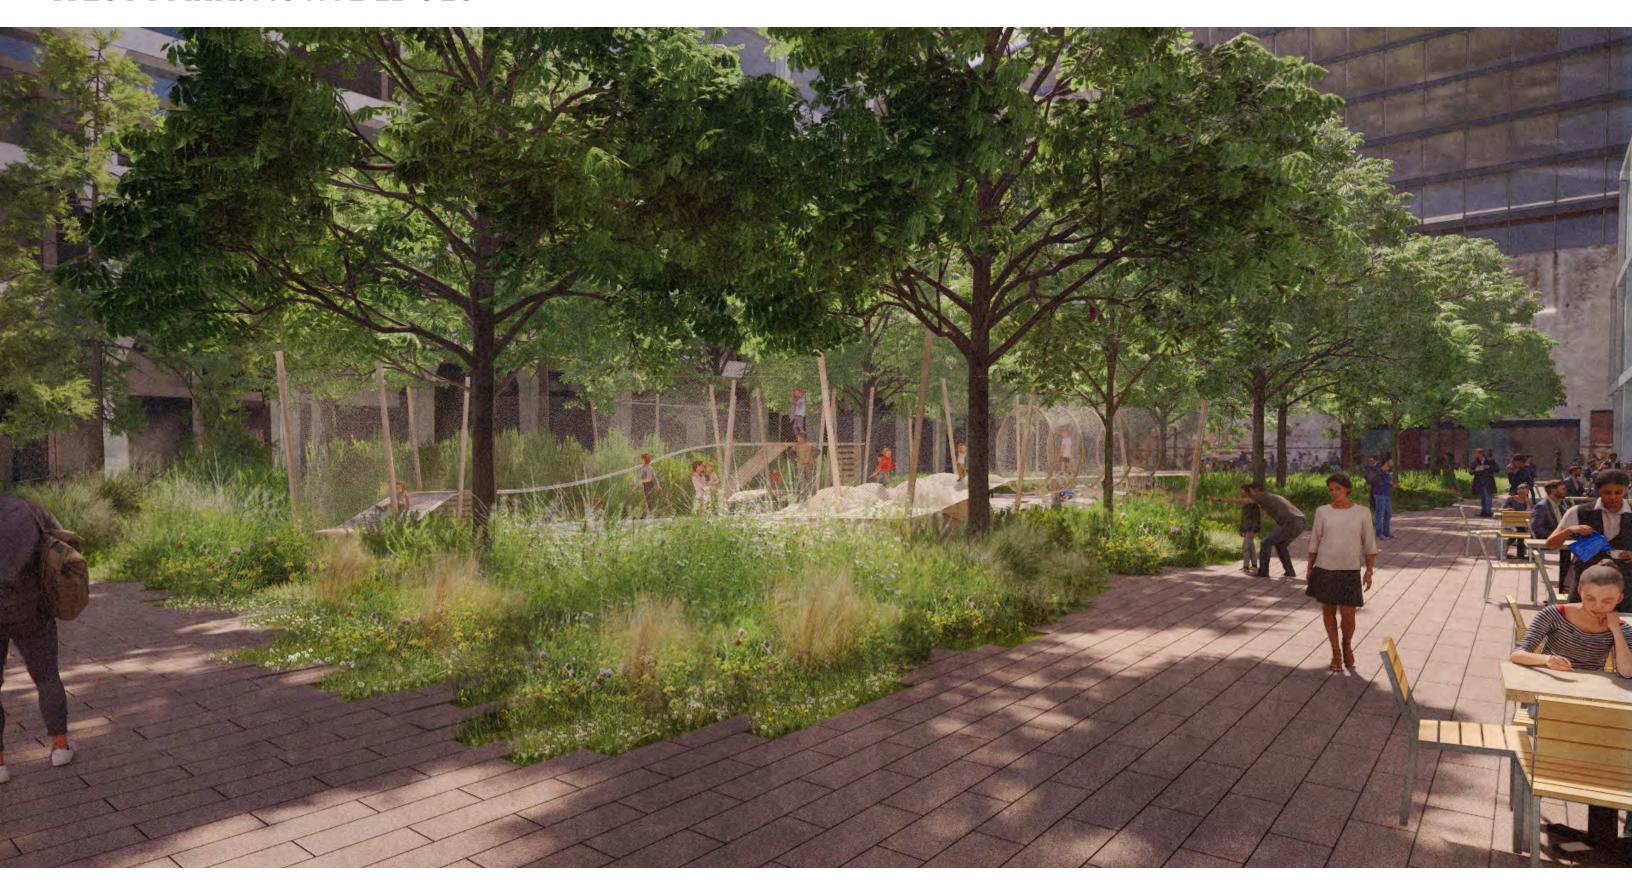

# **WEST PARK:** INTERPRETIVE PLAY

- 1 Zip-line/Sling
- 2 Slide
- 3 Rollers
- 4 Sand & Grate Play
- 5 Rubber Play
- 6 Crawling tube
- 7 Stacked Climbing Element