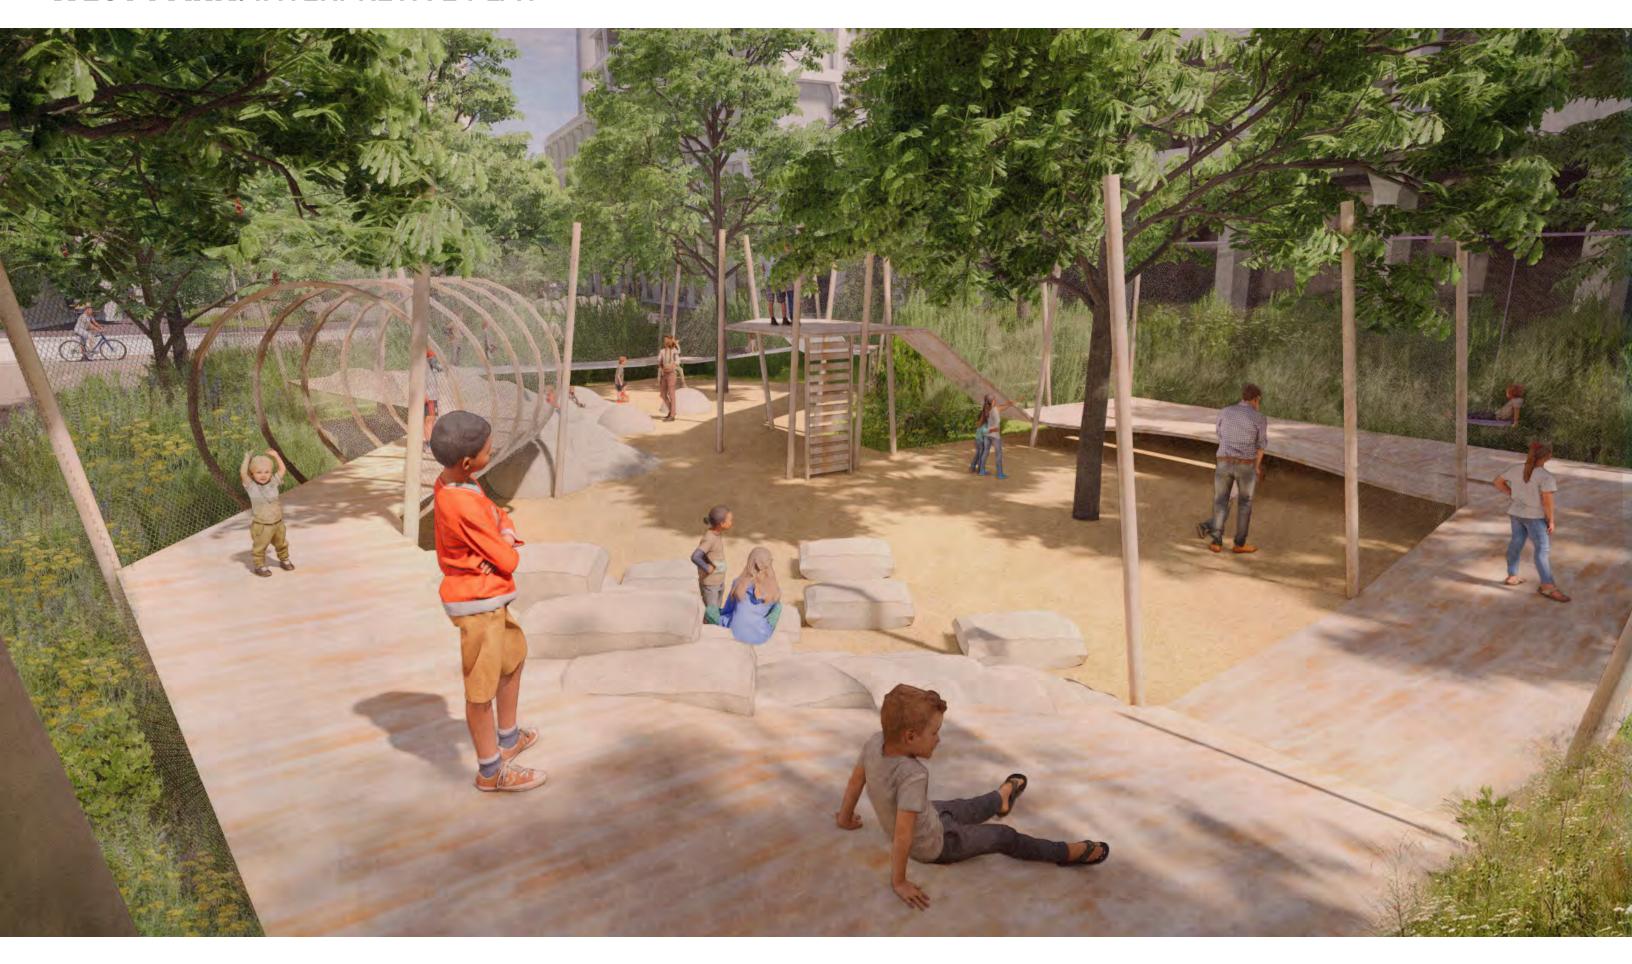

# **WEST PARK:** INTERPRETIVE PLAY

- 1 Zip-line/Sling
- 2 Slide
- 3 Rollers
- 4 Sand & Grate Play
- 5 Rubber Play
- 6 Crawling tube
- 7 Stacked Climbing Element